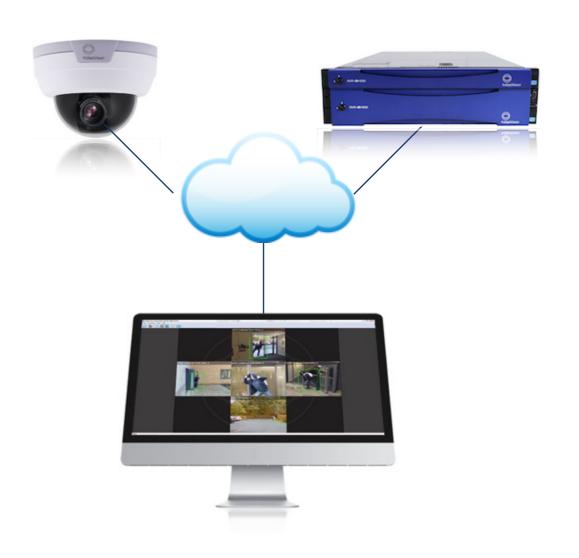

#### 3: NO SINGLE POINT OF FAILURE

IndigoVision's unique

Distributed Network

Architecture removes the need
for a central server – so no
single point of failure, greater
resilience, dramatically reduced
latency and no network
bottlenecks.

#### 4: SCALABLE

IndigoVision's architecture is completely scalable, you can expand at will: add more cameras or recorders wherever and whenever you choose. Our software is license-free so you can install Control Center any number of times.