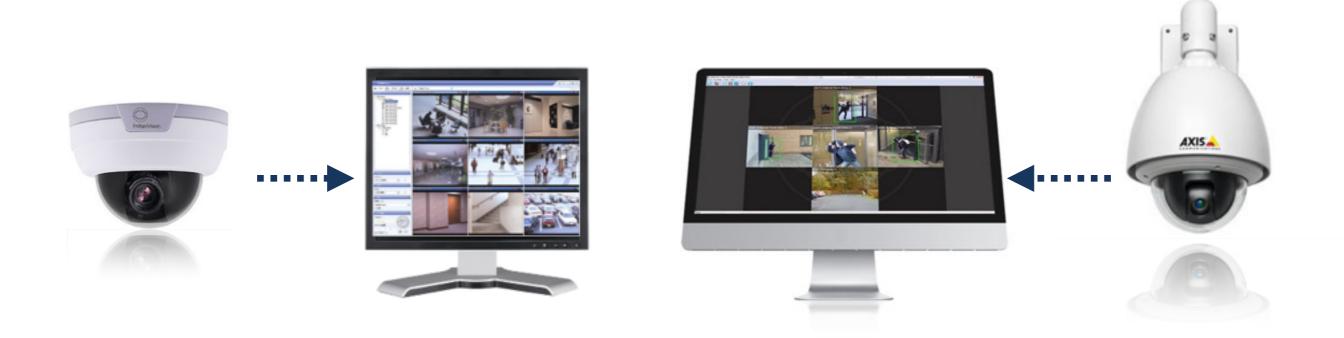

#### 6: OPEN

Our system is end-to-end, with all the reliability and compatibility benefits of a closed system, but our hardware is open, you can integrate them with other systems. So is our management software, choose from a wide range of third party cameras.