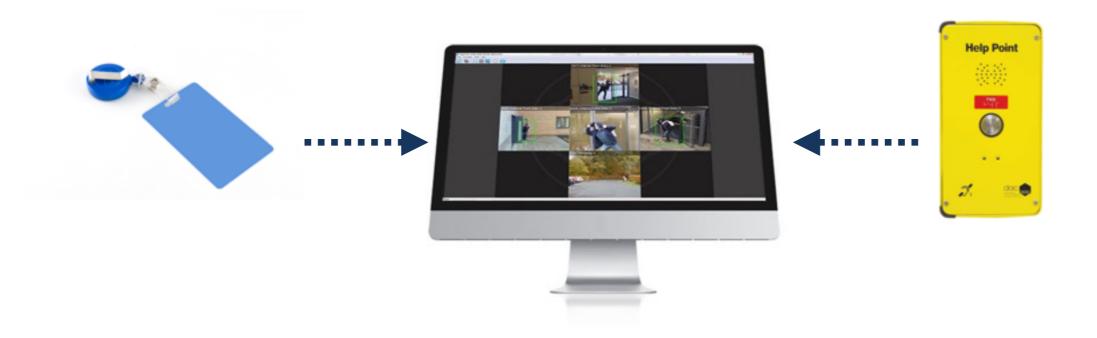

#### 6: OPEN

You can also <u>integrate other security systems</u>, such as Access Control, Communication Systems, Perimeter Detection or pretty much anything with our Software Development Kit.

#### 7: EASY

A totally seamless flow of events between IndigoVision and third party systems delivers a fully integrated, easy to install and easy to manage security solution.

It gives you the best of both worlds: you get the easy install and low service calls you expect from our end-to-end solution, coupled with the freedom of choice of a truly open system.