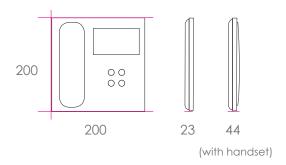

## **DIMENSIONS / INSTALLATION**

Monitor: 200 x 200 x 44. Surface installation.

Dimensions: (width)x(height)x(depth)mm.