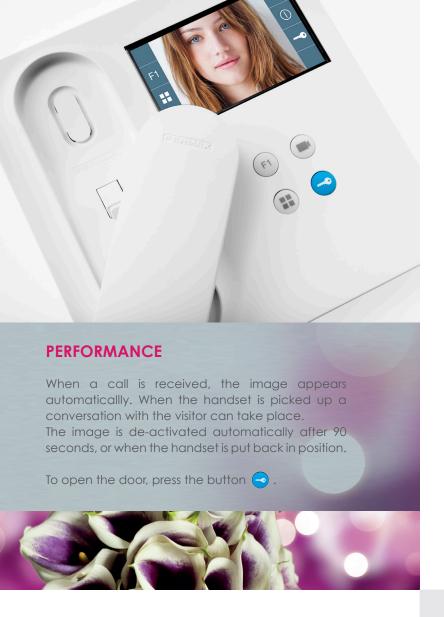

### **FUNCTIONS**

The DUOX VEO monitor incorporates all the functions as standard:

- 4,3" TFT screen.
- Door opener button
- Autostart of the main camera.

MENU - OSD menu in the screen lets you access to the monitor functions and programming: