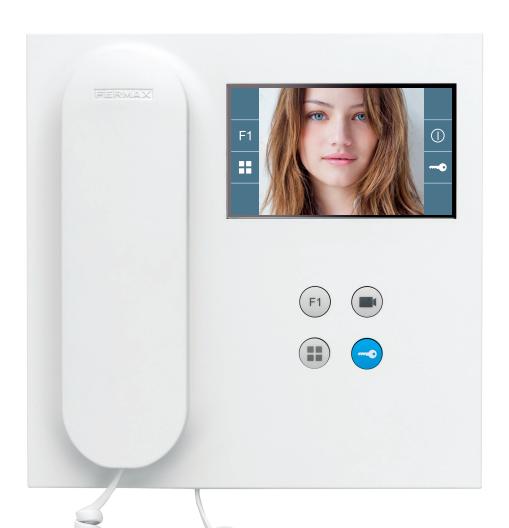

### **VEO IN THE HOME**

The VEO monitor is made of high-impact ABS plastic. Texturised finish for easy cleaning and ultraviolet protection to get more resistance to the light.

VEO incorporates a 4,3" colour TFT screen. Its unique handset design incorporating a magnet enables the user to put it back into positon correctly when the call is finished.

### **FUNCTIONS**

The DUOX VEO monitor incorporates all the functions as standard:

- 4,3" TFT screen.
- Door opener button
- Autostart of the main camera.

MENU - OSD menu in the screen lets you access to the monitor functions and programming: