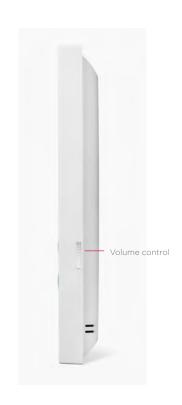

### Small in size, big in performance

The new VEO-XS includes all the elements you are looking for in a 4.3-inch wide-screen colour video door entry system: hands-free technology, call and conversation, volume control, auto-start, image control, ringtone selection and silent mode.