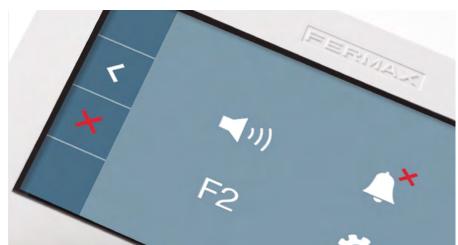

## OSD ON-SCREEN MENU

- ✓ Confirm selection and activate function.
- Select the previous menu option.
- > Select the next menu option.
- old X Return to the previous screen or stand-by.