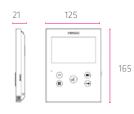

#### ACCESORIES

3389 UNIVERSAL FRAME LARGE. 210 x 240
3388 UNIVERSAL FRAME . 120 x 240

Monitor: 125x165x21. Surface mounted.