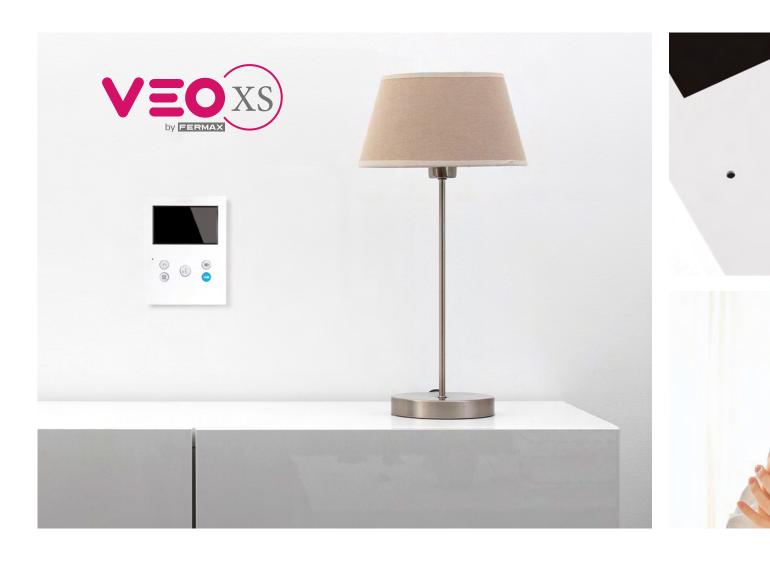

## **SMALLER**

Our new Extra-Slim VEO-XS monitor is reduced in size.

This, combined with its high-quality materials and excellent finish, make this monitor the ideal accessory for any modern, functional home, integrating seamlessly and adding a touch of quality to any living space.

## MORE ESSENTIAL

VEO-XS is an essential development of the Veo monitor.

It is a practically indispensable option for those users who want to make the leap into video, enjoying the simplicity, service and comfort of hands-free technology.