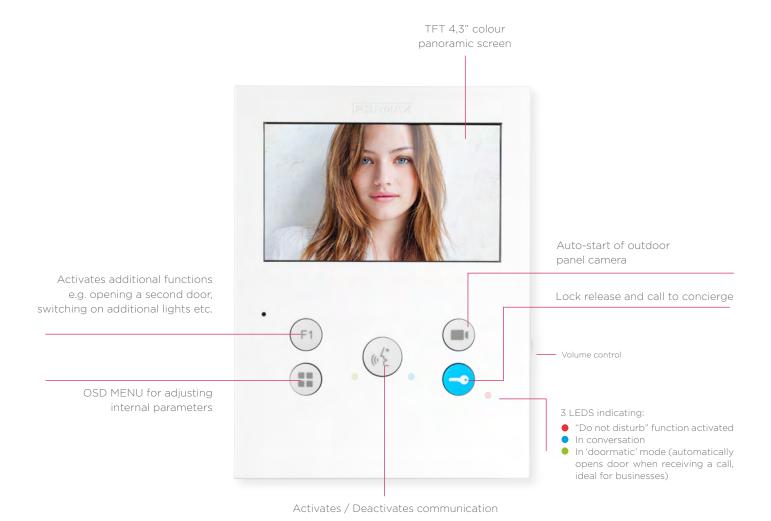

### Small in size, big in performance

The new VEO-XS includes all the elements you are looking for in a 4.3-inch wide-screen colour video door entry system: hands-free technology, call and conversation, volume control, auto-start, image control, ringtone selection and silent mode.

### SLIMMER

VEO-XS avoids the need for a handset and allows for simple, intuitive handsfree communication.

Extra-easy operation, it can be used with just one finger.

Answering a call and starting a conversation is now as simple as pressing a button.

In addition, the OSD menu and the layout of the buttons allow you to access any of the functions using just your finger.