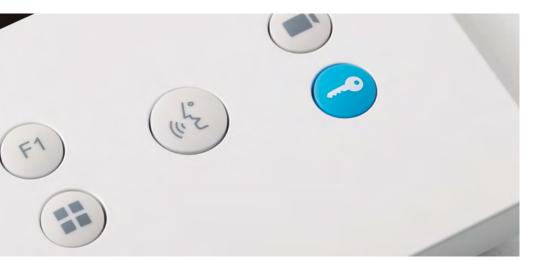

### SLIMMER

VEO-XS avoids the need for a handset and allows for simple, intuitive handsfree communication.

Extra-easy operation, it can be used with just one finger.

Answering a call and starting a conversation is now as simple as pressing a button.

In addition, the OSD menu and the layout of the buttons allow you to access any of the functions using just your finger.