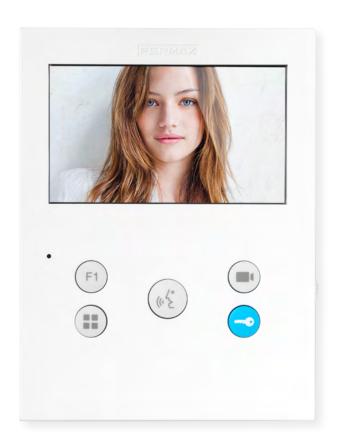

### Small in size, big in performance

The new VEO-XS includes all the elements you are looking for in a 4.3-inch wide-screen colour video door entry system: hands-free technology, call and conversation, volume control, auto-start, image control, ringtone selection and silent mode.

### SLIMMER

VEO-XS avoids the need for a handset and allows for simple, intuitive handsfree communication.

Extra-easy operation, it can be used with just one finger.

Answering a call and starting a conversation is now as simple as pressing a button.

In addition, the OSD menu and the layout of the buttons allow you to access any of the functions using just your finger.

## OSD ON-SCREEN MENU

- ✓ Confirm selection and activate function.
- Select the previous menu option.
- > Select the next menu option.
- old X Return to the previous screen or stand-by.