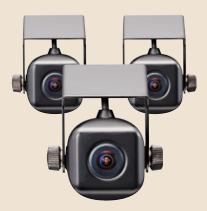

**3 Cameras Recording** front camera, night vision camera and rear view camera records front, interior and rear view

Video & Audio Recording Video : Event & Continuous recording can be selectable Audio : Internal & External Mic (Option) can be selectable

### **Analysis Software**

170 degree

small CMOS

camera

Small & Compact Recorder, Built in 3-Axis G-sensor