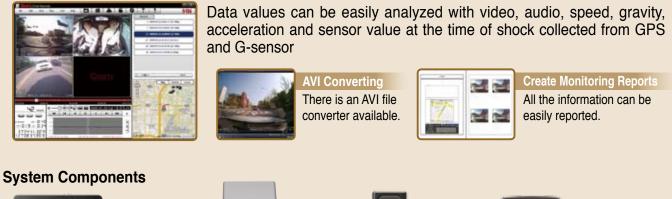

Excellent analysis software Search, play and analyze by speed / shocks / location data

Secure video recording Embedded super capacity assures recording without failure in case of abnormal power shut down

Shock sensor graph Recorded data of incidents can be displayed in a clear-cut graph through 3G sensor

Ē

Checks accurate recording and operating condition using LED and alarm

Full-time recording of shocks / speed / location information Easy management of route and driving habit through full-time recording of shocks / vibrations / speed / location