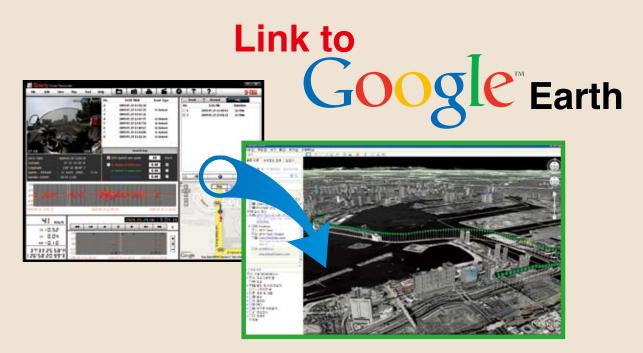

#### **Integrated Google Map**

**Condition Check-up** 

Embedded GPS, record location and recorded content of the accident can be displayed simultaneously