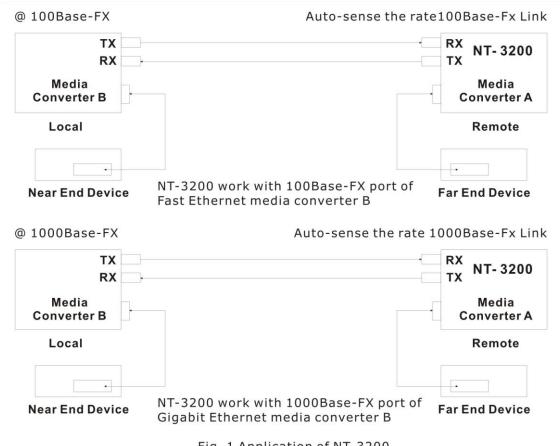

10/100/1000Base-TX to 100/1000Base-FX Media Converter

NT-3200/NT-3200S

Application

Fig. 1 Application of NT-3200