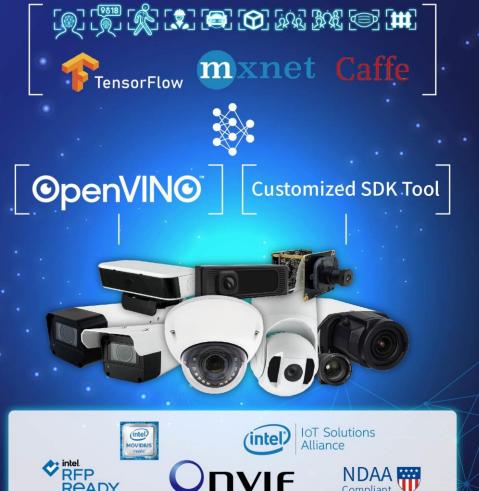

#### Overview of Al-Ready Camera Modules

- 1. Modular Design 42\*42
- 2. Dual Core ARM® Cortex™ A9

RoHS Onvie

- 3. Support 4Gb+4Gb
- 4. DLA (Deep Learning Accelerator) engine with computing power up to 1.5 TOPS
- 5. MDBC Motion detection and background construction engine
- 6. Support up to 8M p60 or 480M pixel/sec for single sensor HDR case
- 7. Support H.264/AVC codec BP/MP/HP, level 5.1 H.265/HEVC codec MP, level 5.0
- 8. Support PoE power
- 9. Allows SDK Customization