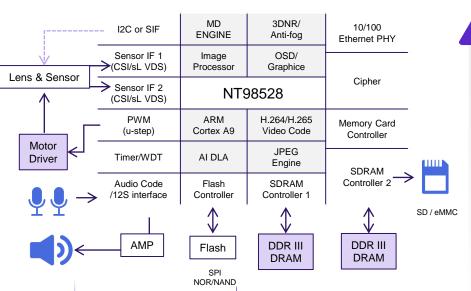

#### Overview of Al-Ready Camera Modules

- 1. Modular Design 42\*42
- 2. Dual Core ARM® Cortex™ A9

RoHS Onvie

- 3. Support 4Gb+4Gb
- 4. DLA (Deep Learning Accelerator) engine with computing power up to 1.5 TOPS
- 5. MDBC Motion detection and background construction engine
- 6. Support up to 8M p60 or 480M pixel/sec for single sensor HDR case
- 7. Support H.264/AVC codec BP/MP/HP, level 5.1 H.265/HEVC codec MP, level 5.0
- 8. Support PoE power
- 9. Allows SDK Customization