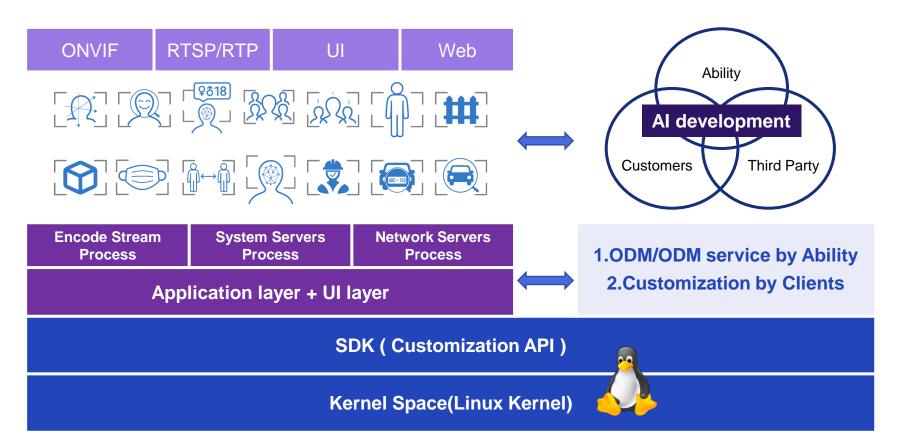

#### Edge AI Cameras and AI-Ready Camera Modules

#### Overview of Al-Ready Camera Modules

- 1. Modular Design 42\*42
- 2. Dual Core ARM® Cortex™ A9

RoHS Onvie

- 3. Support 4Gb+4Gb
- 4. DLA (Deep Learning Accelerator) engine with computing power up to 1.5 TOPS
- 5. MDBC Motion detection and background construction engine
- 6. Support up to 8M p60 or 480M pixel/sec for single sensor HDR case
- 7. Support H.264/AVC codec BP/MP/HP, level 5.1 H.265/HEVC codec MP, level 5.0
- 8. Support PoE power
- 9. Allows SDK Customization

#### Open Development