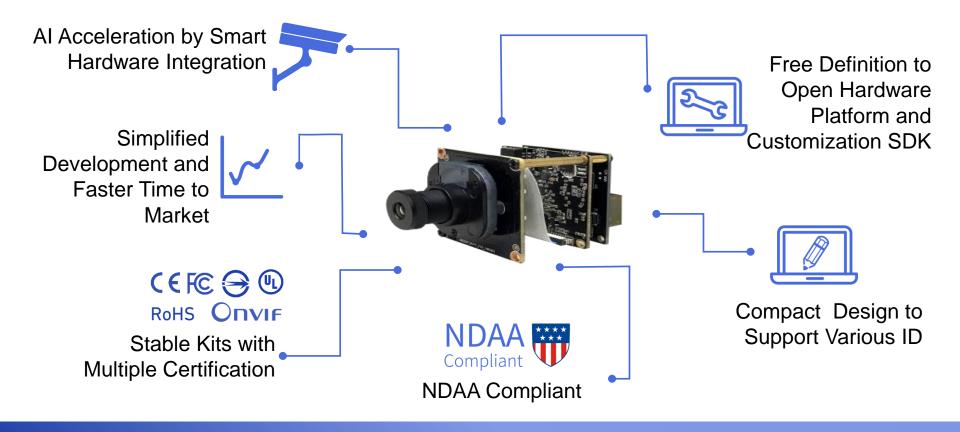

#### Overview of Al-Ready Camera Modules

- 1. Modular Design 42\*42
- 2. Dual Core ARM® Cortex™ A9

RoHS Onvie

- 3. Support 4Gb+4Gb
- 4. DLA (Deep Learning Accelerator) engine with computing power up to 1.5 TOPS
- 5. MDBC Motion detection and background construction engine
- 6. Support up to 8M p60 or 480M pixel/sec for single sensor HDR case
- 7. Support H.264/AVC codec BP/MP/HP, level 5.1 H.265/HEVC codec MP, level 5.0
- 8. Support PoE power
- 9. Allows SDK Customization

#### Flexible Modular

### Benefits for Edge AI Vision Developers