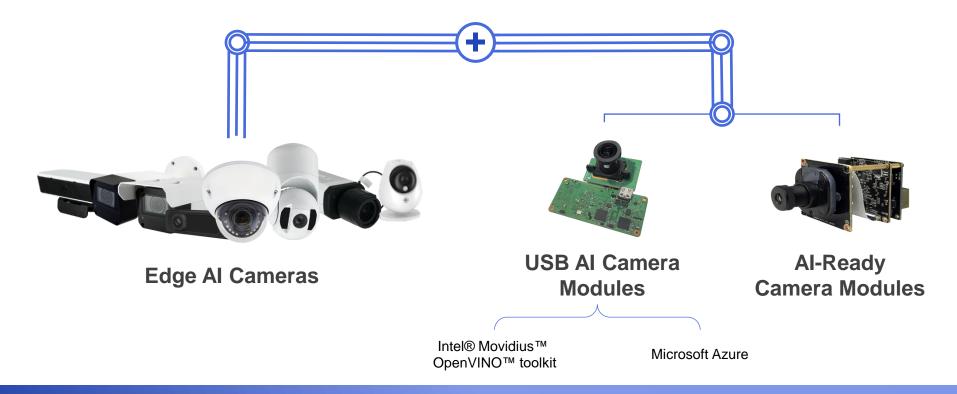

#### Edge AI Cameras and AI-Ready Camera Modules

#### Overview of Al-Ready Camera Modules

- 1. Modular Design 42\*42
- 2. Dual Core ARM® Cortex™ A9

RoHS Onvie

- 3. Support 4Gb+4Gb
- 4. DLA (Deep Learning Accelerator) engine with computing power up to 1.5 TOPS
- 5. MDBC Motion detection and background construction engine
- 6. Support up to 8M p60 or 480M pixel/sec for single sensor HDR case
- 7. Support H.264/AVC codec BP/MP/HP, level 5.1 H.265/HEVC codec MP, level 5.0
- 8. Support PoE power
- 9. Allows SDK Customization