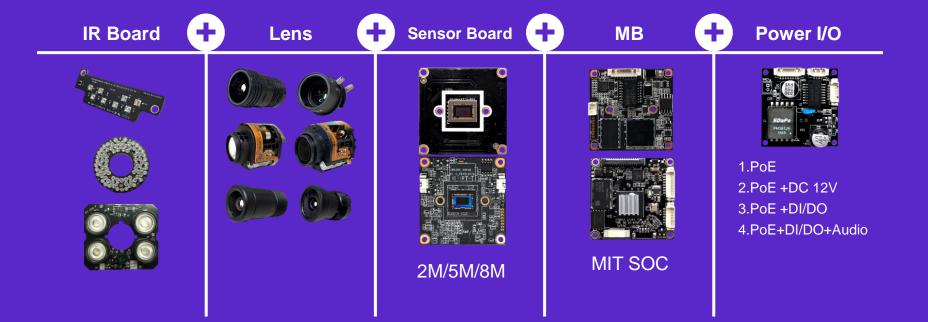

#### Flexible Modular

#### Open Development

### Benefits for Edge AI Vision Developers