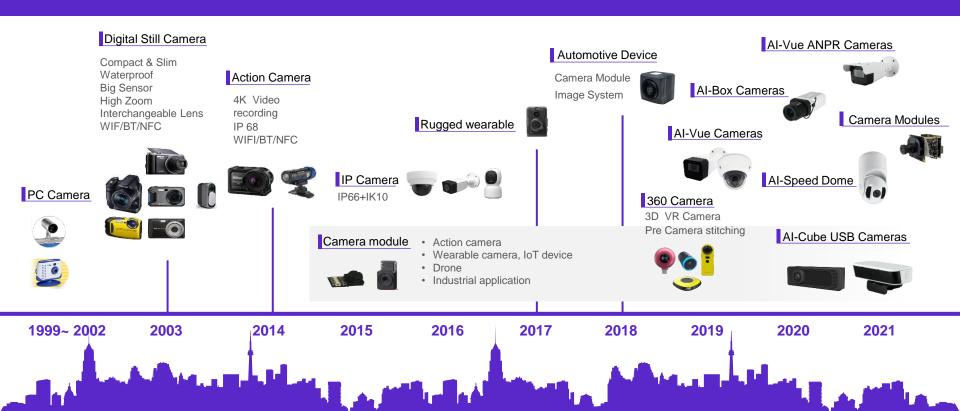

## 20+ years camera ODM

Ability produces about 25% of the world's compact digital cameras, mostly on ODM basis

HIGHER QUALITY

**Smart Cities** 

**Financial Services** 

Industrial

Casino Gaming