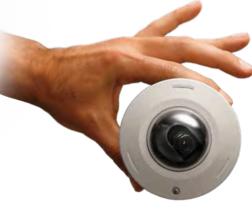

## **Micro**Dome<sup>™</sup>

Sometimes Less is More: H.264 Micro-Sized Recessed Dome IP Camera

Arecont Vision introduces the MicroDome<sup>™</sup> megapixel IP camera. The MicroDome<sup>™</sup> offers all of the great features of existing Arecont Vision megapixel camera technology like superior image quality and the industry's fastest frame rates, and now in a much smaller, more discreet housing. With an integrated mechanical day/night switcher and pixel binning in 3 and 5 megapixel, the MicroDome<sup>™</sup> has excellent low-light capabilities. With an option for true Wide Dynamic Range of up to 100dB at full resolution there are no lighting conditions too tough for the MicroDome<sup>™</sup>.

H.264/MJPEG

Low Profile Design

Dual Encoder

True Day/Night with IR Cut Filter

Vandal-Resistant

Dome Housing

Pixel Binning Mode

on 3 and 5MP Models