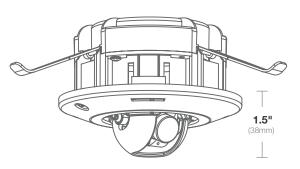

## **Micro**Dome<sup>™</sup>

Sometimes Less is More: H.264 Micro-Sized Recessed Dome IP Camera

Arecont Vision introduces the MicroDome<sup>™</sup> megapixel IP camera. The MicroDome<sup>™</sup> offers all of the great features of existing Arecont Vision megapixel camera technology like superior image quality and the industry's fastest frame rates, and now in a much smaller, more discreet housing. With an integrated mechanical day/night switcher and pixel binning in 3 and 5 megapixel, the MicroDome<sup>™</sup> has excellent low-light capabilities. With an option for true Wide Dynamic Range of up to 100dB at full resolution there are no lighting conditions too tough for the MicroDome<sup>™</sup>.

H.264/MJPEG

Low Profile Design

Dual Encoder

True Day/Night with IR Cut Filter

Vandal-Resistant

Dome Housing

Pixel Binning Mode

on 3 and 5MP Models

Wide Dynamic Range

on 1080p and 3MP Models

All-in-One PoE and Integrated Lens