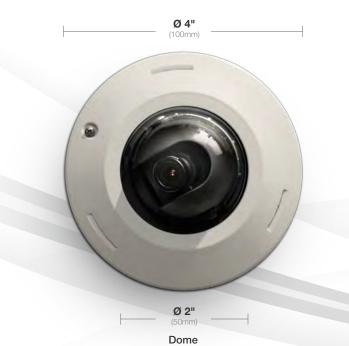

## **Micro**Dome<sup>™</sup>

Sometimes Less is More: H.264 Micro-Sized Recessed Dome IP Camera

Arecont Vision introduces the MicroDome<sup>™</sup> megapixel IP camera. The MicroDome<sup>™</sup> offers all of the great features of existing Arecont Vision megapixel camera technology like superior image quality and the industry's fastest frame rates, and now in a much smaller, more discreet housing. With an integrated mechanical day/night switcher and pixel binning in 3 and 5 megapixel, the MicroDome<sup>™</sup> has excellent low-light capabilities. With an option for true Wide Dynamic Range of up to 100dB at full resolution there are no lighting conditions too tough for the MicroDome<sup>™</sup>.

H.264/MJPEG

Low Profile Design

Dual Encoder

True Day/Night with IR Cut Filter

Vandal-Resistant

Dome Housing

Pixel Binning Mode

on 3 and 5MP Models

Wide Dynamic Range

on 1080p and 3MP Models

All-in-One PoE and Integrated Lens