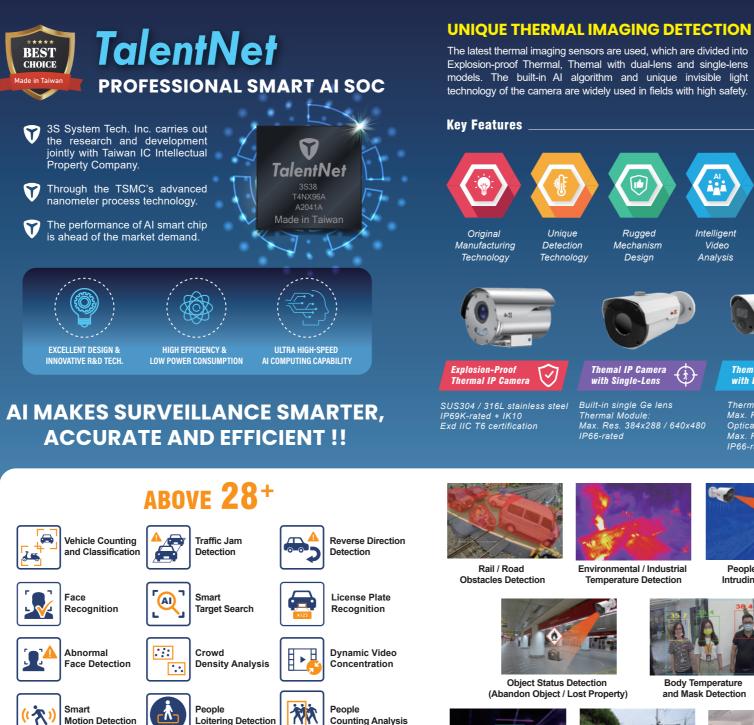

## **TAIWAN CHIPS & 3S SMART AI**

Motion Detection

Face Search

SMART THERMAL

Human Detection

Counting Analysis

Auto Tracking

PT7

Loitering Detection

Failgating

Detection

Slope Slide Detection

Won

Video International Certifications Analysis

Rugged

Mechanism

Design

Thermal Module : Max. Res. 80x60 / 160x120 Optical Module : Max. Res. 1920x1080 IP66-rated

People & Object Intruding Detection

Body Temperature and Mask Detection

Smart Behavior Detection