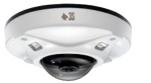

#### 360° AND 180° **PANORAMIC BROWSING FISHEYE** IP CAMERA

Fisheye IP Camera equipped with 12MP ultra-high resolution, and the image quality is clear and more delicate. They can effectively replace the disadvantage of four fixed lens IP cameras with limited viewing angle, and greatly reduce the power consumption of the device, which conforms to the economic benefits pursued by the proprietors.