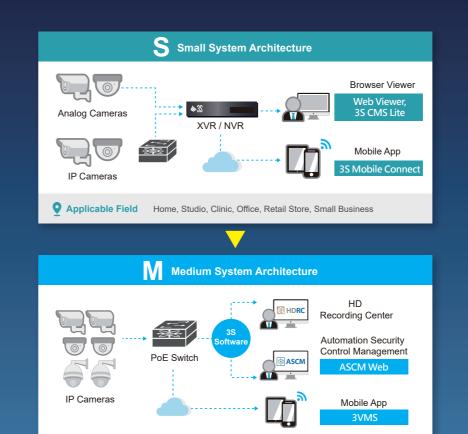

## SYSTEM ARCHITECTURE

Parking Traffic Light Detection Management Control

**Orgen Explored Barbonic State** Applicable Field Medium Enterprise, Chain Store, Financial Unit, Educational Institution, Factory, Museum, Commercial Building

Applicable Field Large Enterprise, Logistics Warehouset, Large Venues, Transportation Airports, Government Projects