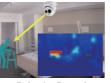

## **TAIWAN CHIPS & 3S SMART AI**

Motion Detection

Face Search

SMART THERMAL

Human Detection

Counting Analysis

Auto Tracking

PT7

Loitering Detection

Failgating

Detection

Slope Slide Detection

Won

Video International Certifications Analysis

Rugged

Mechanism

Design

Thermal Module : Max. Res. 80x60 / 160x120 Optical Module : Max. Res. 1920x1080 IP66-rated

People & Object Intruding Detection

Body Temperature and Mask Detection

Smart Behavior Detection