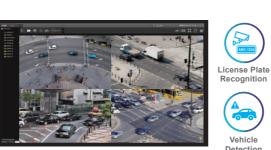

## SYSTEM ARCHITECTURE

Parking Traffic Light Detection Management Control

**Orgen Explored Barbonic State** Applicable Field Medium Enterprise, Chain Store, Financial Unit, Educational Institution, Factory, Museum, Commercial Building