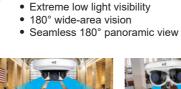

## **MULTI-SENSOR CAMERA SERIES** Panoramic / Multi-Direction All-in-One

Panoramic Multi-sensor IP camera provides 180° or 360° field of view and focus on a specific large area. Combining two or four sensors in one housing can allow the camera to create an effective panoramic experience and get wide views and forensic details from one camera.

#### **Kev Features**

- Four-sensor modules in one housing
- High quality unlimited coverage
- Extreme low light visibility
- 360° wide-area vision
- Support for advanced analytics