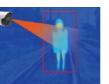

## **TAIWAN CHIPS & 3S SMART AI**

Motion Detection

Face Search

SMART THERMAL

Human Detection

Counting Analysis

Auto Tracking

PT7

Loitering Detection

Failgating

Detection

Slope Slide Detection

Won

Video International Certifications Analysis

Rugged

Mechanism

Design

Thermal Module : Max. Res. 80x60 / 160x120 Optical Module : Max. Res. 1920x1080 IP66-rated

People & Object Intruding Detection

Body Temperature and Mask Detection

Smart Behavior Detection