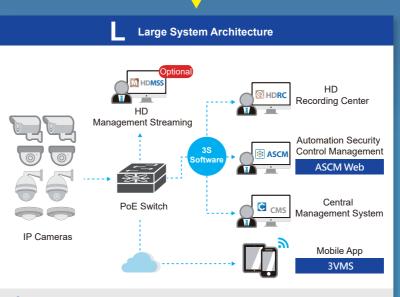

## SYSTEM ARCHITECTURE

Parking Traffic Light Detection Management Control

**Orgen Explored Barbonic State** Applicable Field Medium Enterprise, Chain Store, Financial Unit, Educational Institution, Factory, Museum, Commercial Building

Applicable Field Large Enterprise, Logistics Warehouset, Large Venues, Transportation Airports, Government Projects