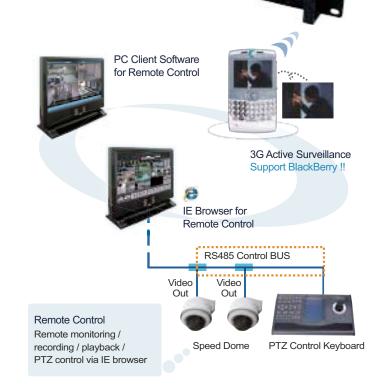

## User-Friendly Remote Control through Network and 3GPP

Users can remotely enable monitoring, recording, playback, and control through your **BlackBerry**®, **3G Mobile Device**, **Internet (IE) browser** and the **MVS (Multi Viewer System)**. This simplifies and eases system operation.

Except above, Panacom offering the MVS (Multi Viewer System) enable simultaneously monitoring four DVRs and fully control function, it a convenient application for central management.

## **Direct VGA Output**

**MVS** 

(Release soon)

The **UBOT** series supports VGA output up to 1280\*1024 pixels of resolution.

#### **Multiple and Flexible Peripheral Control**

You can choose your preferred mode of control, be it through a mouse, an IR controller.