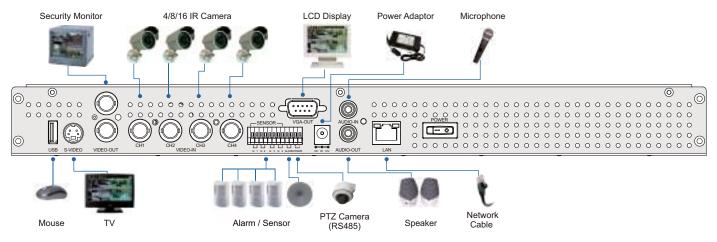

Peripheral Control**

You can choose your preferred mode of control, be it through a mouse, an IR controller.



## PANACOM TECHNOLOGY CORP.



# 4/8/16ch Fanless Rackmount 1U Series

Economic to Advanced DVR with IR Cameras and BNC cabling



Multilayer Authentication for Maximum Security The function enables easy management for the security platform access authority by different function to distinct users.



Manage the Schedule for Recording Type The record schedule makes the recording setup more flexible, you can setup the recording type by month, week, day and hour for each channel on-demand.



Accessible Software Upgrade via USB Pen Drive Enhancing your system software is a cinch. Simply use a USB pen drive to install and enjoy the latest features.

#### Peripheral Connection = =



#### Specification = =

| Models                                | UDR04D                                                                         | UDR08D                               | UDR16D                                   |
|---------------------------------------|--------------------------------------------------------------------------------|--------------------------------------|------------------------------------------|
| Video Format                          | NTSC/PAL                                                                       |                                      |                                          |
| Video Compression                     | MJPEG                                                                          |