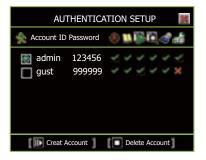

# 4/8/16ch Fanless Rackmount 1U Series

Economic to Advanced DVR with IR Cameras and BNC cabling

Multilayer Authentication for Maximum Security The function enables easy management for the security platform access authority by different function to distinct users.