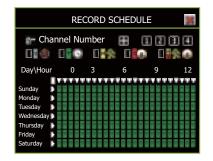

Manage the Schedule for Recording Type The record schedule makes the recording setup more flexible, you can setup the recording type by month, week, day and hour for each channel on-demand.

Accessible Software Upgrade via USB Pen Drive Enhancing your system software is a cinch. Simply use a USB pen drive to install and enjoy the latest features.