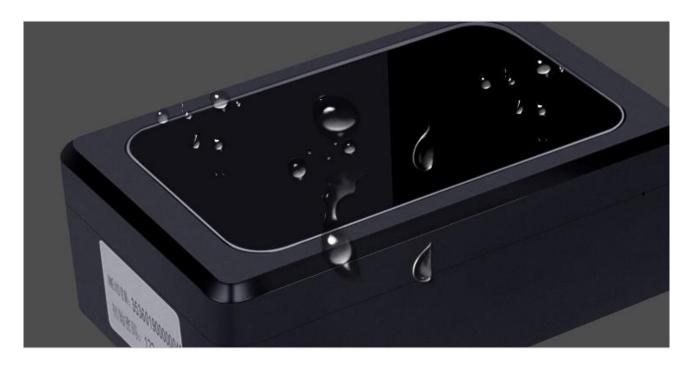

#### **Water and Dust Resistance**

IP67 design and high-precision housing are adopted for YB08 to let it stably work in dusty and wet conditions. (Soaking isn't supported.)