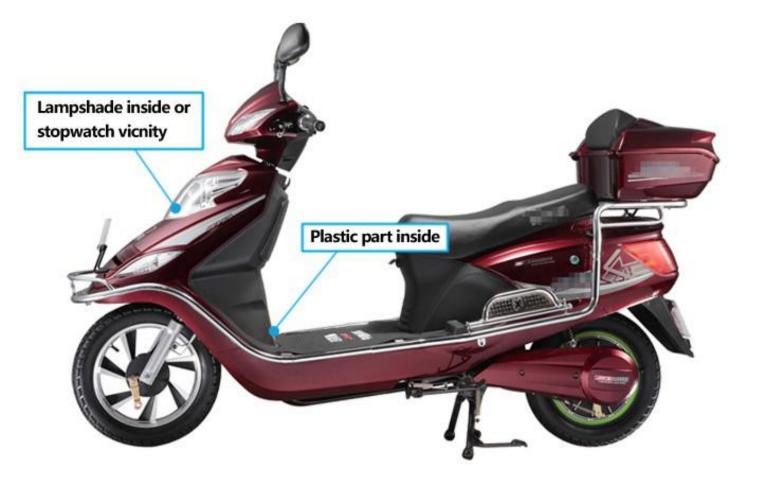

: 1 position per day.
- 2.Smart Mode: 1 position per 10 minutes.
- 3. Quick Positioning Mode: 1 position per 30 seconds.



# 6

#### **Magnetic Feature**

Industrial strong magnetic is used for YB08 to let it attach on iron places.



# 7

#### **Water and Dust Resistance**

IP67 design and high-precision housing are adopted for YB08 to let it stably work in dusty and wet conditions. (Soaking isn't supported.)



# 8

#### Geofence

A round range with 100-5,000 meters radius can be set for alarming if  $YB08\,$  got out or in.





#### **Move History Replay**

The latest 180 days' moving historical route can be replayed.



Historical Moving Route Replay on Computer Webpage Platform:





#### Truck's recommended installation position:



#### Car's recommended installation position:





### Motorbike & electrical motorbike's recommended installation position: