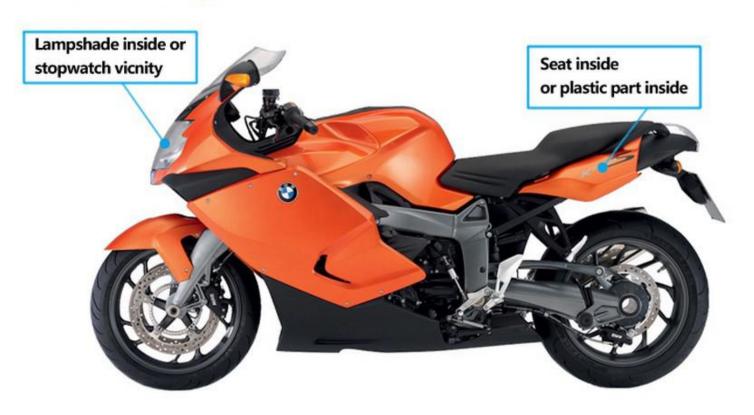

ositioning Mode: 1 position per 30 seconds.



# 6

#### **Magnetic Feature**

Industrial strong magnetic is used for YB08 to let it attach on iron places.



# 7

#### **Water and Dust Resistance**

IP67 design and high-precision housing are adopted for YB08 to let it stably work in dusty and wet conditions. (Soaking isn't supported.)



# 8

#### Geofence

A round range with 100-5,000 meters radius can be set for alarming if  $YB08\,$  got out or in.





#### **Move History Replay**

The latest 180 days' moving historical route can be replayed.



Historical Moving Route Replay on Computer Webpage Platform:





#### Truck's recommended installation position:



#### Car's recommended installation position:





### Motorbike & electrical motorbike's recommended installation position: