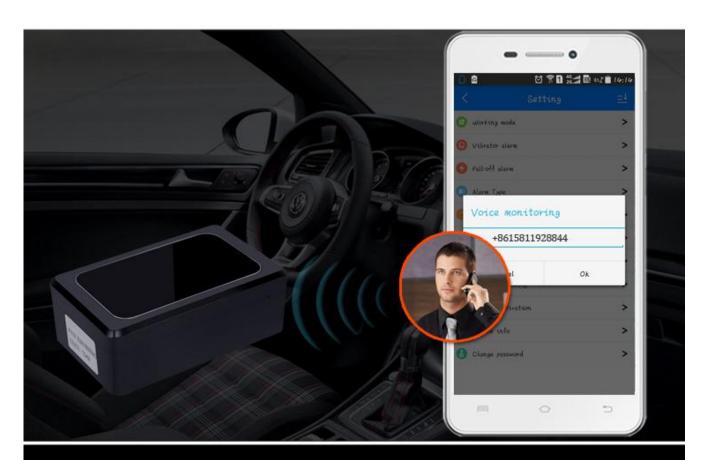

#### **Voice Monitoring**

Voice Monitoring can be used for listening sounds around YB08 after inputted your phone number to APP and YB08 called your phone back to let you pick up. Your phone side sounds won't be heard by YB08 side.