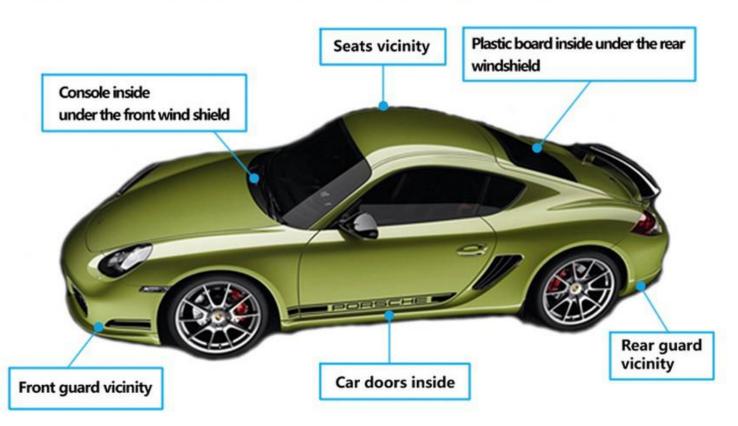

ng: 1 position per day.
- 2.Smart Mode: 1 position per 10 minutes.
- 3. Quick Positioning Mode: 1 position per 30 seconds.



# 6

#### **Magnetic Feature**

Industrial strong magnetic is used for YB08 to let it attach on iron places.



# 7

#### **Water and Dust Resistance**

IP67 design and high-precision housing are adopted for YB08 to let it stably work in dusty and wet conditions. (Soaking isn't supported.)



# 8

#### Geofence

A round range with 100-5,000 meters radius can be set for alarming if  $YB08\,$  got out or in.





#### **Move History Replay**

The latest 180 days' moving historical route can be replayed.



Historical Moving Route Replay on Computer Webpage Platform:





#### Truck's recommended installation position:



#### Car's recommended installation position:





### Motorbike & electrical motorbike's recommended installation position: