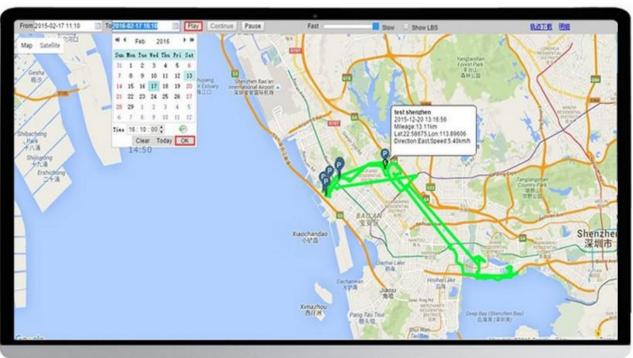

#### **Move History Replay**

The latest 180 days' moving historical route can be replayed.

Historical Moving Route Replay on Computer Webpage Platform: