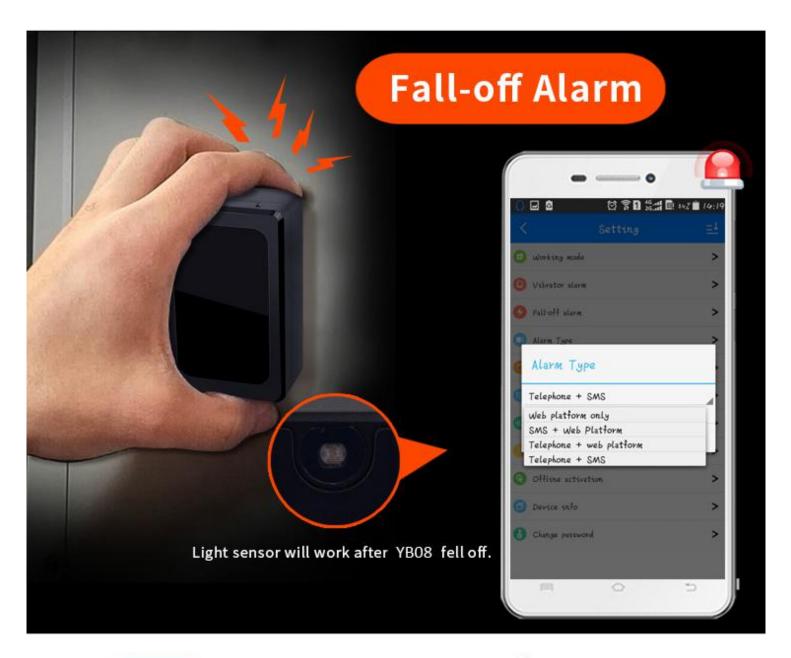

#### Fall-off Alarm

Alarm will be sent to APP after YB08 fell off from magnetically attached place. (Alarm type can be set as: 1. SMS 2. Call 3. SMS+call)