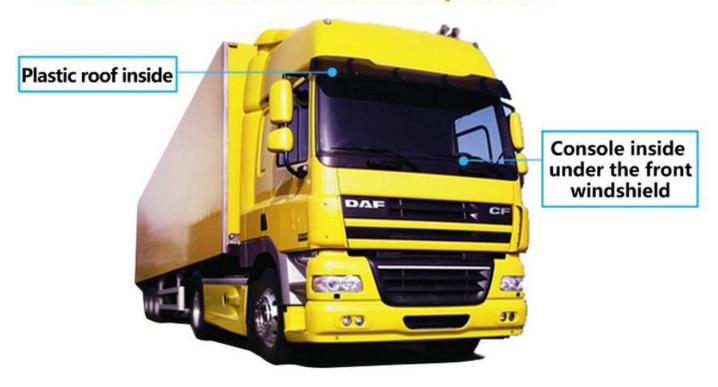

itioning modes can be used:
- 1. Super power-saving: 1 position per day.
- 2.Smart Mode: 1 position per 10 minutes.
- 3. Quick Positioning Mode: 1 position per 30 seconds.



# 6

#### **Magnetic Feature**

Industrial strong magnetic is used for YB08 to let it attach on iron places.



# 7

#### **Water and Dust Resistance**

IP67 design and high-precision housing are adopted for YB08 to let it stably work in dusty and wet conditions. (Soaking isn't supported.)



# 8

#### Geofence

A round range with 100-5,000 meters radius can be set for alarming if  $YB08\,$  got out or in.





#### **Move History Replay**

The latest 180 days' moving historical route can be replayed.



Historical Moving Route Replay on Computer Webpage Platform:





#### Truck's recommended installation position:



#### Car's recommended installation position:





### Motorbike & electrical motorbike's recommended installation position: