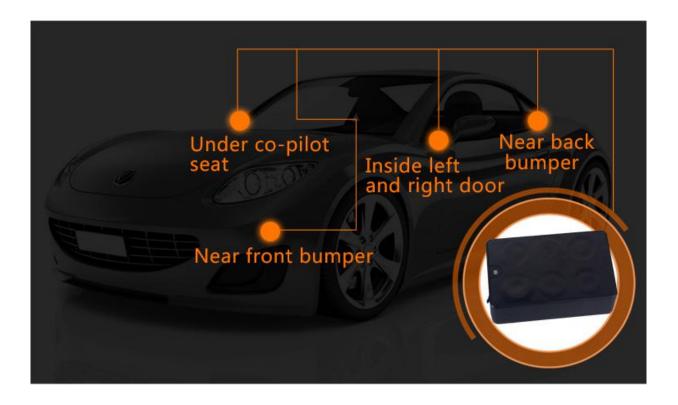

ing sounds around YB08 after inputted your phone number to APP and YB08 called your phone back to let you pick up. Your phone side sounds won't be heard by YB08 side.







#### Fall-off Alarm

Alarm will be sent to APP after YB08 fell off from magnetically attached place. (Alarm type can be set as: 1. SMS 2. Call 3. SMS+call)





#### Super Power-saving

High quality internal rechargeable polymer battery with capacity 20,000 mAh is used for YB08 for 1 year stand-by under mode of 1 position per day.

- 3 positioning modes can be used:
- 1. Super power-saving: 1 position per day.
- 2.Smart Mode: 1 position per 10 minutes.
- 3. Quick Positioning Mode: 1 position per 30 seconds.



# 6

#### **Magnetic Feature**

Industrial strong magnetic is used for YB08 to let it attach on iron places.



# 7

#### **Water and Dust Resistance**

IP67 design and high-precision housing are adopted for YB08 to let it stably work in dusty and wet conditions. (Soaking isn't supported.)



# 8

#### Geofence

A round range with 100-5,000 meters radius can be set for alarming if  $YB08\,$  got out or in.





#### **Move History Replay**

The latest 180 days' moving historical route can be replayed.



Historical Moving Route Replay on Computer Webpage Platform:





#### Truck's recommended installation position:



#### Car's recommended installation position:





### Motorbike & electrical motorbike's recommended installation position: