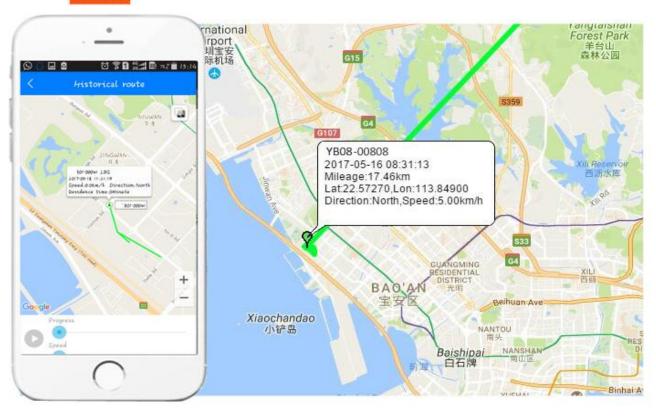

#### **Move History Replay**

The latest 180 days' moving historical route can be replayed.

Historical Moving Route Replay on Computer Webpage Platform: