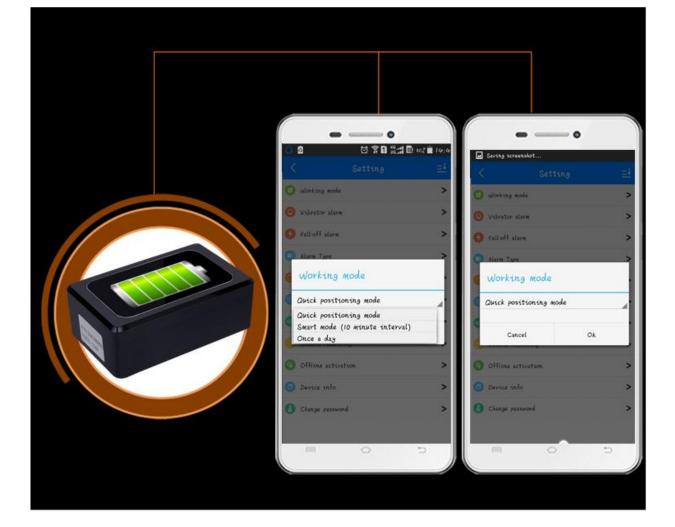

#### Long Stand-by Magnetic Bottom

1 Year Stand-by

Adopting imported high density polymer battery. 2

1 Position Per Day

Having super power-saving mode.

(3

Triple
Positioning
Mode

Positioning per 1 day Positioning per 10 minutes Positioning per 30 seconds

#### Super Power-saving

High quality internal rechargeable polymer battery with capacity 20,000 mAh is used for YB08 for 1 year stand-by under mode of 1 position per day.

- 3 positioning modes can be used:
- 1. Super power-saving: 1 position per day.
- 2.Smart Mode: 1 position per 10 minutes.
- 3. Quick Positioning Mode: 1 position per 30 seconds.