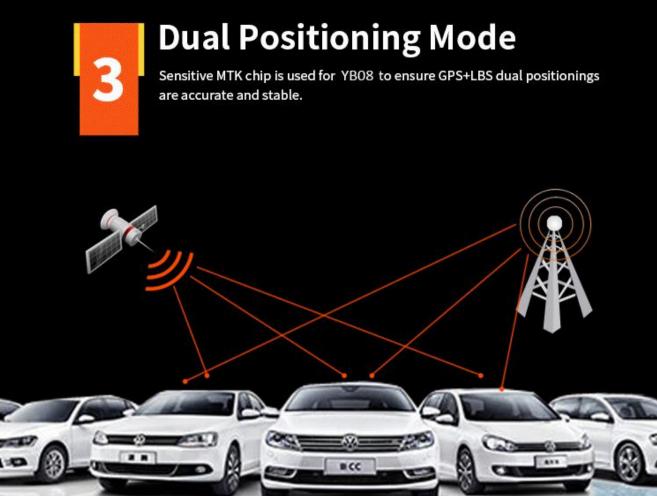

#### Long Stand-by Magnetic Bottom

1 Year Stand-by

Adopting imported high density polymer battery. 2

1 Position Per Day

Having super power-saving mode.

(3

Triple
Positioning
Mode

Positioning per 1 day Positioning per 10 minutes Positioning per 30 seconds