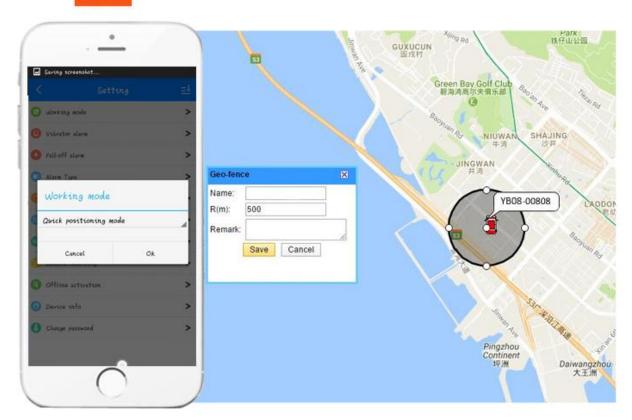

#### Geofence

A round range with 100-5,000 meters radius can be set for alarming if  $YB08\,$  got out or in.