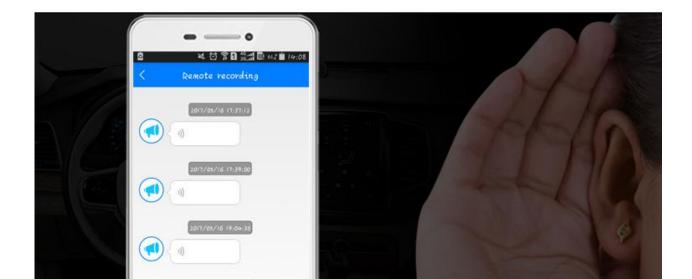

#### **Voice Recording**

Voice Recording can be used for any car abnormal situations to assist anti-theft.