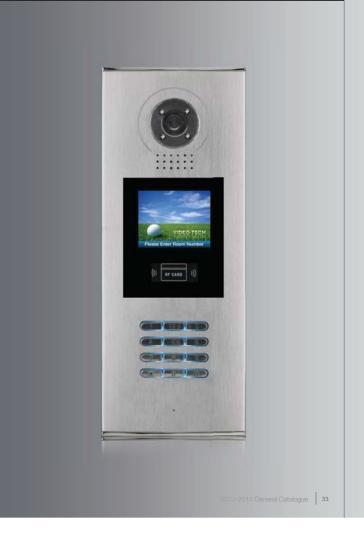

#### Simple to Use

Just use your finger to input dial number you want by digital keypad. The calling will be activated immediately.

#### Access Card Reader

Built-in access controller works independently with highly reliable FRAM memory. Three types of cards are supported: User card, Master card and manage card.Card management through local keypad or remote IP-800 software, and easily synchronized.

#### Easy Setup

With the LCD screen, programming will be guided by means of wizard, texts guid for each step .

#### Advanced Debug Tools

The debug tools will greatly helps in system installation and maintaining By running the On-line Search function, you can get the status of every single monitor of the system.