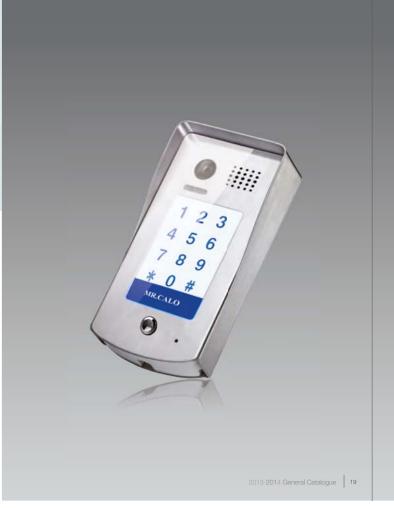

#### Surface mounted entry panel

This is the updated monolithic color video entry panel with wide visual angle camera. Much better for the waterproof. And With high protection against unauthorised access.

#### Features

- Full stainless steel design with vandal proof
- Full stainless steel design with vandal proof function
   4mm plexiglass cover for protecting
   Keypad password or proximity access control
   Surface mounting
   Infra-red led for night view
   IP65 protection rate

123 Perfectly water proof design(IP65) 7089 00# Colorful backlit • Via different backlits to point out the state of door

÷

Wide angle and dynamic camera

105<sup>o</sup> dynamic rage
Clearly to see the visitor under the backlight

Excellent water proof

18 VIDEO INTERCOM SYSTEM