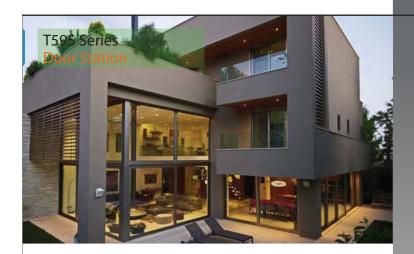

#### New product design concept

Front door is the gateway between two worlds, it is what separates and protects your own living space.

The new concept of design from V-TECH now creates new possibilities of communication between the two worlds - comprehensive comfort with greater safety along with stylistically suitable design which is much easier to use.

The system harmoniously adapts to the architecture outdoors and indoors.