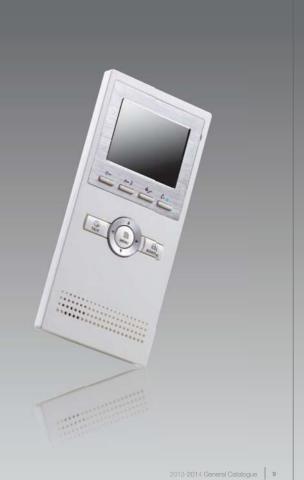

D backlit
- Totuch sc.
   Soft LED backlit
   Navigation keyboard
   12pccs 8-chord melodies for choose freely
   Language customized



• |||| 1

6 VIDEO INTERCOM SYSTEM



High Resolution Display



True color menuNavigation keyboard



2013-2014 General Catalogue 7



#### Super slim&thin design



The most special feature for T16 series monitors is the slim and supper thin design.the panel dimension is just 220°105mm,and the thin is only 20mm,it is the better solution for your better life.Furthermore,the operation is more convenient with the 4-direction button.



8 VIDEO INTERCOM SYSTEM

#### High resolution display

Just with 3.5" screen,but the image displayed is very clear because of the digital LCD screen, so you shouldn't worry about this problem.



Wall&desktop installation







#### Optional Handset

Optional handset device gives you one more choice for handset or hands free answering.



Touch sensor button Touch sensor button with white backlight LED makes the indoor monitor more fashional and beautiful.

10 VIDEO INTERCOM SYSTEM

#### Color Icon Interface



The color interface offers end user a friendly operation platform.

Other features

Built-in power supply (optional) External memory (optional)





#### 7 inch digital color TFT hand-free monitor

This hands-free indoor monitor comes with 7 inch color monitor. The LCD TFT monitor ensures quality chromatic performance under the color UI icon menu and the high-fidelity audio guarantees great acoustic performance in hand-free.

#### Features

- Features
  7 Inch digital TFT screen
  8 Slim design with to