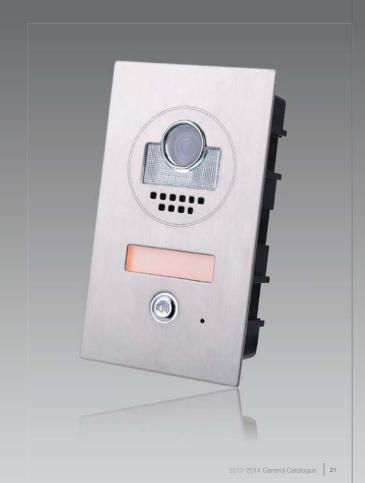

#### Surface&flush mounted entry panel

Wide visual angle camera panel and safety for installation, based on its soft lines and elegant brushed stainless steel finish. What's more,it can be fitted for the salty surroundings with anti-rust medical S316 panel.

#### Features

- Anti-rust medical S316 stainless steel design
   High resolution wide-angle ARS-105° camera
   Adjustable visual angle to view larger area
   Hidden high white led light for night view
   Name plate display with colorful light
   Excellent water proof performance(IP55)

0

\*\*\*\*\*

Ingenious LED Illumination

High Resolution Camera

420TVL image quality
105<sup>0</sup> wide-angle visual
Optical glass lens

Nameplate with backlight
Metal call button
Conversation indicator

## Safety & Elegance

Stainless steel panel
IP55 waterproof
Flush mounting or surface mounting

20 VIDEO INTERCOM SYSTEM