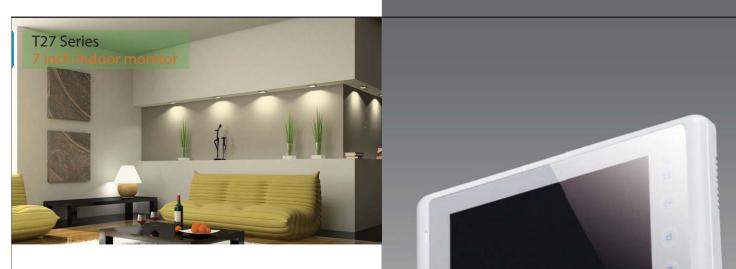

#### 7 inch digital color TFT hand-free monitor

This hands-free indoor monitor comes with 7 inch color monitor. The LCD TFT monitor ensures quality chromatic performance under the color UI icon menu and the high-fidelity audio guarantees great acoustic performance in hand-free.

#### Features

- Features
  7 Inch digital TFT screen
  8 Slim design with touch sensor button
  1 Touch screen operation
  1 Zipcs 8-chord melodies for choosing freely
  1 Three color styles of housing for choice
  1 Picture sharing
  1 Abum display (digital photo frame)
  1 Text menu or color icon menu(SD card upgrade)
  1 Inner 128MB flash memory plus extended
  Max.166 SD card external picture recordingloptional)
  1 Support VT-QSW Video quad splitter
  [\*1 means that it depends on the model]