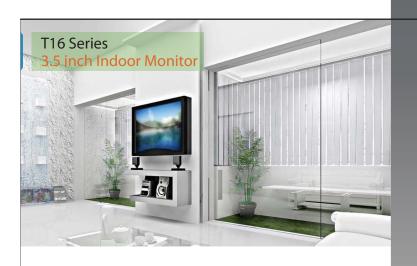

## 3.9 inch digital color TFT hand-free monitor

This is a indoor monitor comes with 3.9 inch color TFT with high resolution display (800\*480). It represents a new concept of user-system that emphasizes simplicity and easy access to the various functions.

#### Features

- 3.9 inch TFT with high resolution(800\*480 pixel)
   Touch sensor button and mechanical button
   Soft LED backlit
- Totuch sc.
   Soft LED backlit
   Navigation keyboard
   12pccs 8-chord melodies for choose freely
   Language customized

#### Super slim&thin design

The most special feature for T16 series monitors is the slim and supper thin design.the panel dimension is just 220°105mm,and the thin is only 20mm,it is the better solution for your better life.Furthermore,the operation is more convenient with the 4-direction button.