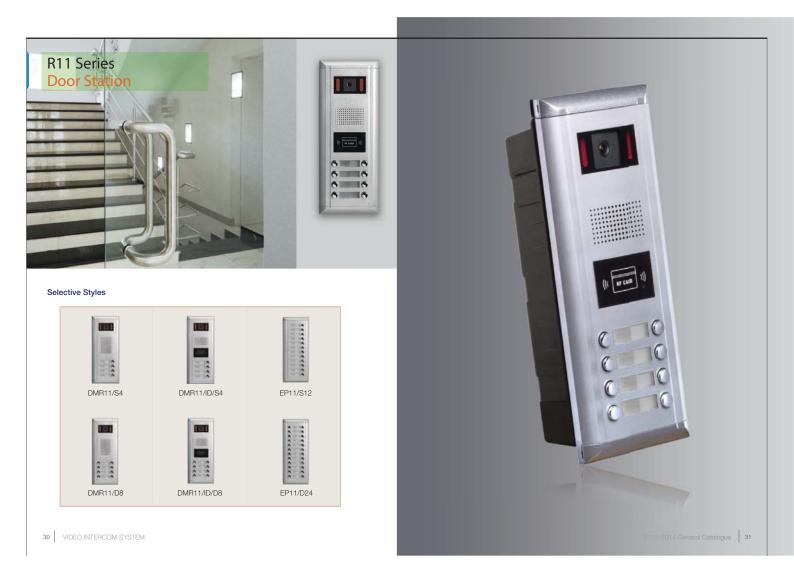

fe.

#### 2 locks controlled

The T591 model allows two locks to control the gate, and the door is convenient for you to control 2 outdoor, it makes your life more securitive and more comfortable.

#### Two family mode

2 call button style for a common entry desire.

#### Night vision LED

With night vision LED, the image can be seen clearly even at night or in dark environment.

26 VIDEO INTERCOM SYSTEM

#### Camera adjusted

The module allows you to adjust the angle flexible by yourself in order that you can surveilance different angle view condiction.

#### Surface mounted

Its flat design makes it possible to install without cutting into the wall. The main advantages of the unit include easy installation, state of art functions and a modern design.



2013-2014 General Catalogue 27







#### Simple to Use

Just use your finger to input dial number you want by digital keypad. The calling will be activated immediately.



#### Access Card Reader

Built-in access controller works independently with highly reliable FRAM memory. Three types of cards are supported: User card, Master card and manage card.Card management through local keypad or remote IP-800 software, and easily synchronized.

32 VIDEO INTERCOM SYSTEM

#### Easy Setup

With the LCD screen, programming will be guided by means of wizard, texts guid for each step .

#### Advanced Debug Tools

The debug tools will greatly helps in system installation and maintaining By running the On-line Search function, you can get the status of every single monitor of the system.

#### IP Communication

Communication over IP i