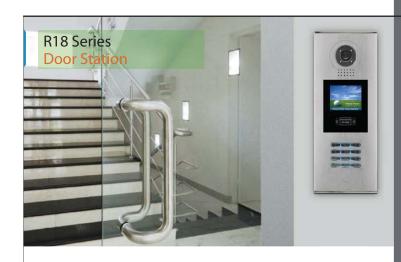

#### Simple to Use

Just use your finger to input dial number you want by digital keypad. The calling will be activated immediately.

#### Access Card Reader

Built-in access controller works independently with highly reliable FRAM memory. Three types of cards are supported: User card, Master card and manage card.Card management through local keypad or remote IP-800 software, and easily synchronized.

#### Easy Setup

With the LCD screen, programming will be guided by means of wizard, texts guid for each step .

#### Advanced Debug Tools

The debug tools will greatly helps in system installation and maintaining By running the On-line Search function, you can get the status of every single monitor of the system.