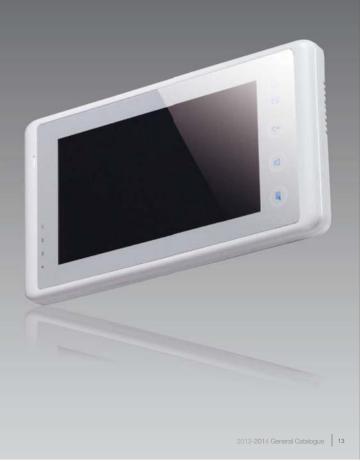

## 3.9 inch digital color TFT hand-free monitor

This is a indoor monitor comes with 3.9 inch color TFT with high resolution display (800\*480). It represents a new concept of user-system that emphasizes simplicity and easy access to the various functions.

#### Features

- 3.9 inch TFT with high resolution(800\*480 pixel)
   Touch sensor button and mechanical button
   Soft LED backlit
- Totuch sc.
   Soft LED backlit
   Navigation keyboard
   12pccs 8-chord melodies for choose freely
   Language customized