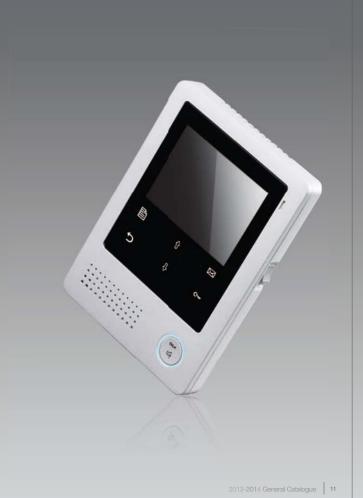

## 3.9 inch digital color TFT hand-free monitor

This is a indoor monitor comes with 3.9 inch color TFT with high resolution display (800\*480). It represents a new concept of user-system that emphasizes simplicity and easy access to the various functions.

#### Features

- 3.9 inch TFT with high resolution(800\*480 pixel)
   Touch sensor button and mechanical button
   Soft LED backlit
- Totuch sc.
   Soft LED backlit
   Navigation keyboard
   12pccs 8-chord melodies for choose freely
   Language customized