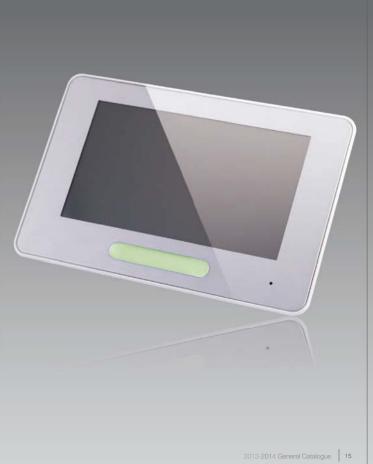

#### 7 inch digital color TFT hand-free monitor

It comes with 7 inch color LCD TFT monitor ensures quality chromatic performance under the color simple UI icon menu and much easier to operate under this UI icon, the high-fidelity audio guarantees great acoustic performance.

#### Features

- 7 inch digital TFT Supper thin pad-design (15mm)thickness with touch sensor button .
- Touch screen operation
   Soft LED backlight

- Touch screen operation
   Soft LED backlight
   Video memory share via SC&V
   Color icon menu
   12pcs 8-chord melodies for choosing freely
   Magnetic bracket for installation
   Language & Icon customized
- 14 VIDEO INTERCOM SYSTEM