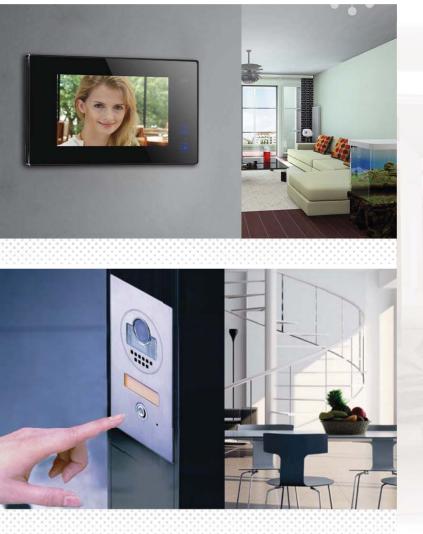

#### New product design concept

Front door is the gateway between two worlds, it is what separates and protects your own living space.

The new concept of design from V-TECH now creates new possibilities of communication between the two worlds - comprehensive comfort with greater safety along with stylistically suitable design which is much easier to use.

The system harmoniously adapts to the architecture outdoors and indoors.