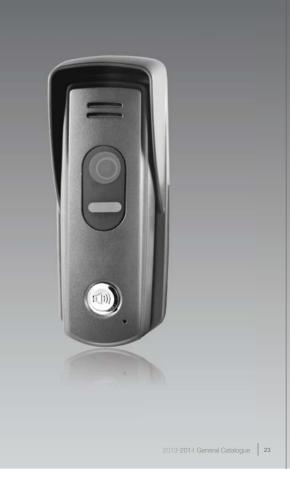

#### Surface mounted entry panel

This is the updated monolithic color video entry panel with wide visual angle camera. Much better for the waterproof. And With high protection against unauthorised access.

#### Features

- Full stainless steel design with vandal proof
- Full stainless steel design with vandal proof function
   4mm plexiglass cover for protecting
   Keypad password or proximity access control
   Surface mounting
   Infra-red led for night view
   IP65 protection rate

123 Perfectly water proof design(IP65) 7089 00# Colorful backlit • Via different backlits to point out the state of door

÷

Wide angle and dynamic camera

105<sup>o</sup> dynamic rage
Clearly to see the visitor under the backlight