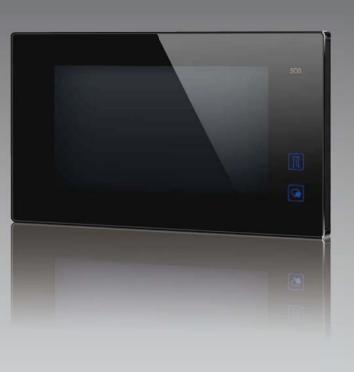

#### 7 inch digital color TFT hand-free monitor

This hands-free indoor monitor comes with 7 inch color monitor. The LCD TFT monitor ensures quality chromatic performance under the color UI icon menu and the high-fidelity audio guarantees great acoustic performance in hand-free.

#### Features

- Features
  7 Inch digital TFT screen
  8 Slim design with touch sensor button
  1 Touch screen operation
  1 Zipcs 8-chord melodies for choosing freely
  1 Three color styles of housing for choice
  1 Picture sharing
  1 Abum display (digital photo frame)
  1 Text menu or color icon menu(SD card upgrade)
  1 Inner 128MB flash memory plus extended
  Max.166 SD card external picture recordingloptional)
  1 Support VT-QSW Video quad splitter
  [\*1 means that it depends on the model]

12 VIDEO INTERCOM SYSTEM

Touch Operation Touch screenTouch sensor button • Working status illuminator

High Resolution Display 7 inch digital TFT
800x480 pixel
Color icon/text menu