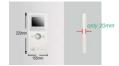

#### Super slim&thin design

The most special feature for T16 series monitors is the slim and supper thin design.the panel dimension is just 220°105mm,and the thin is only 20mm,it is the better solution for your better life.Furthermore,the operation is more convenient with the 4-direction button.