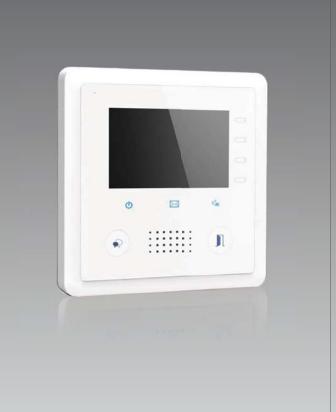

## 3.9 inch digital color TFT hand-free monitor

This is a indoor monitor comes with 3.9 inch color TFT with high resolution display (800\*480). It represents a new concept of user-system that emphasizes simplicity and easy access to the various functions.

#### Features

- 3.9 inch TFT with high resolution(800\*480 pixel)
   Touch sensor button and mechanical button
   Soft LED backlit
- Totuch sc.
   Soft LED backlit
   Navigation keyboard
   12pccs 8-chord melodies for choose freely
   Language customized