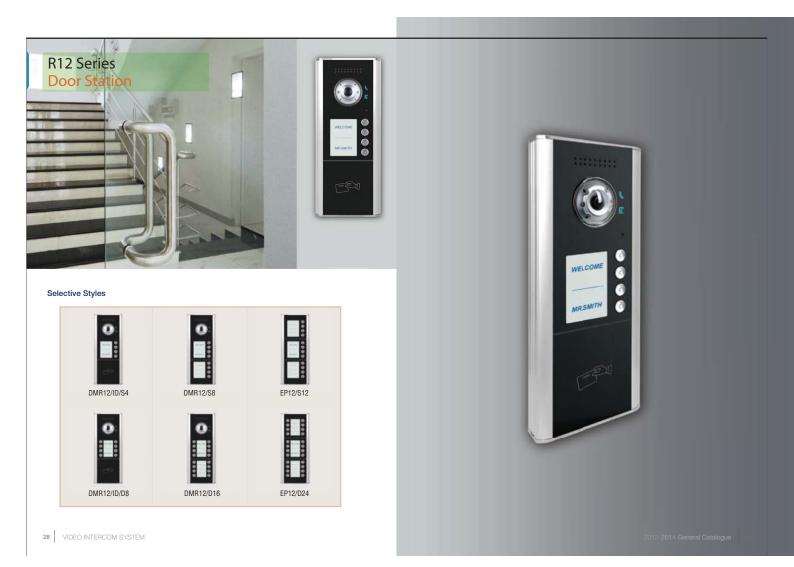

life.

#### 2 locks controlled

The T591 model allows two locks to control the gate, and the door is convenient for you to control 2 outdoor, it makes your life more securitive and more comfortable.

#### Two family mode

2 call button style for a common entry desire.

#### Night vision LED

With night vision LED, the image can be seen clearly even at night or in dark environment.

26 VIDEO INTERCOM SYSTEM

#### Camera adjusted

The module allows you to adjust the angle flexible by yourself in order that you can surveilance different angle view condiction.

#### Surface mounted

Its flat design makes it possible to install without cutting into the wall. The main advantages of the unit include easy installation, state of art functions and a modern design.



2013-2014 General Catalogue 27







#### Simple to Use

Just use your finger to input dial number you want by digital keypad. The calling will be activated immediately.



#### Access Card Reader

Built-in access controller works independently with highly reliable FRAM memory. Three types of cards are supported: User card, Master card and manage card.Card management through local keypad or remote IP-800 software, and easily synchronized.

32 VIDEO INTERCOM SYSTEM

#### Easy Setup

With the LCD screen, programming will be guided by means of wizard, texts guid for each step .

#### Advanced Debug Tools

The debug tools will greatly helps in system installation and maintaining By running the On-line Search function, you can get the status of every single monitor of the system.

#### IP Communication

Communication over IP