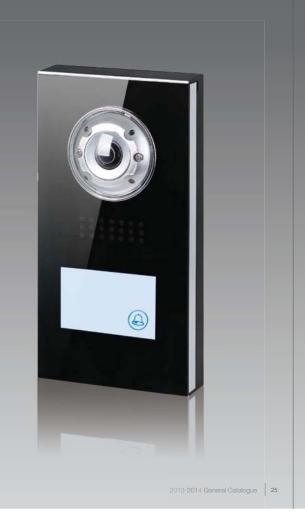

#### Surface mounted entry panel

It is the new monolithic color video entry panel with wide visual angle camera. It will blend perfectly into any setting, thanks to its soft lines and plexiglass panel. It can be fitted with single or double touch sensor buttons for single-family or two-family systems.

#### Features

- Plexiglass housing
   High resolution 105 degrees camera
   Adjustable visual angle
   Touch sensor call button
   Anti-heat & anti-corrosion
   Compatible with two families mode
   Ctroom water nrond performance Compatible with two families mod
  Strong water proof performance
  Large name plate display

## High Resolution Camera Curved design 105<sup>o</sup> wide angle for view Night view LED indicator

#### 2 Call Buttons Optional

Smooth black panel
Anti-heat & anti-corrosion
Surface wall mounting