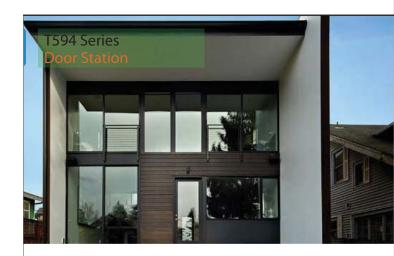

#### Surface mounted entry panel

The clasic zinc alloy die-casting panel with high performance,more convenient for you to control 2 doors,more securing you get at your life.

#### 2 locks controlled

The T591 model allows two locks to control the gate, and the door is convenient for you to control 2 outdoor, it makes your life more securitive and more comfortable.

#### Two family mode

2 call button style for a common entry desire.