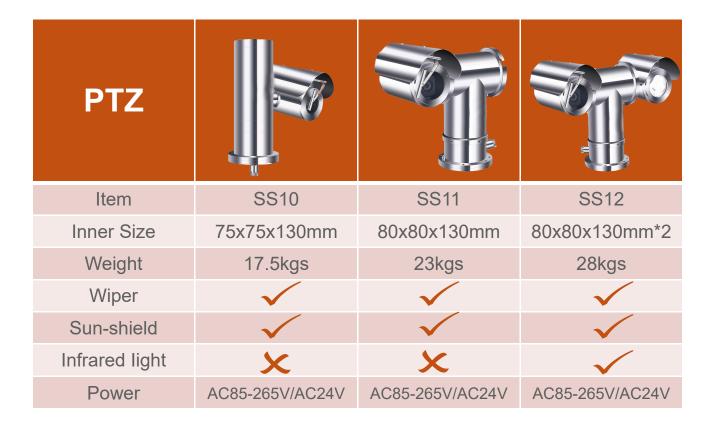

SAKIA established from 8 people, now we have 12 R&D engineers and 120 employees, we can supply EX-proof camera and camera housing with OEM and ODM. Our products are used in more than 40 countries, and have been used to secure various security applications around the world.

# **PRODUCTION CATAGORY**

- Explosion Proof PTZ Camera
- Explosion Proof Camera Housing Fixed
- Explosion Proof Camera Dome
- **Explosion Proof Camera Mini**
- Explosion Proof Camera Junction Box
- Explosion Proof Camera Accessories

# FACTORY TOUR







# **SERVICE & WORKSHOP**



# APPLICATION



Marine



**Petrol Storage** 



**Oil Processing** 



**Petrol Station** 



Oil Tank Truck



**Offshore Platform** 



Steel Mill



Exploration

# PROJECT CASE





# **Explosion Proof Camera PTZ**

#### COMPARISION





# PART **02**

# **Explosion Proof Camera FIXED**

## COMPARISION

| FIXED<br>HOUSING |                 |                 |                 |                 |
|------------------|-----------------|-----------------|-----------------|-----------------|
| Item             | SH12            | SH10            | SH17            | SH19            |
| Inner Size       | 70x75x290mm     | 80x80x290mm     | 80x80x250mm     | 80x80x250mm     |
| Weight           | 7.8kgs          | 9.8kgs          | 9.0kgs          | 14.0kgs         |
| Wiper            | ×               | $\checkmark$    | ×               | ×               |
| Sun-shield       | ×               | $\checkmark$    | ×               | $\checkmark$    |
| Infrared light   | ×               | ×               | $\checkmark$    | $\c