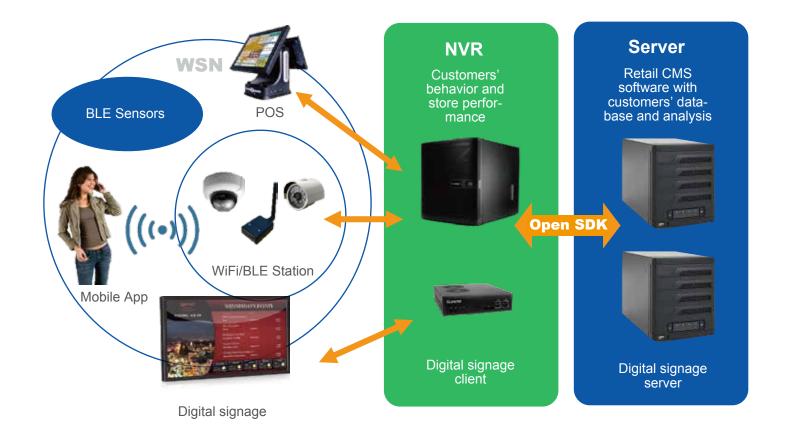

# How do we do it?

**Transaction Monitoring** 

# Perfectly combine transaction details with videos

- \* Every transaction detail will be overlaid into the video to have a complete protection
- \* Support general plain-text POS transaction and the definition of key fields
- \* Monitor specific key fields of transaction to generate alarms by user-defined conditions
- \* Each IP Cam can include up to 2 POS information
- \* Customized text overlay & display, font color
- \* Flexible customization POS protocol
- \* Remote monitoring & management
- \* Up to 16 POS systems / 1 Leadtek NVR

# **Indoor Positioning**

## Locate the customers to provide the instant and useful information

- \* Analyze that where and how long the customers stay to have more valuable data of consumer behavior
- \* Save more energy and provide more precise indoor positioning with BLE technology
- \* Using triangulation to precisely locate the customers
- \* Indicate the position of customers on e-map for tracking and guidance
- \* Push the information to the app, digital signage or any other display on the spot