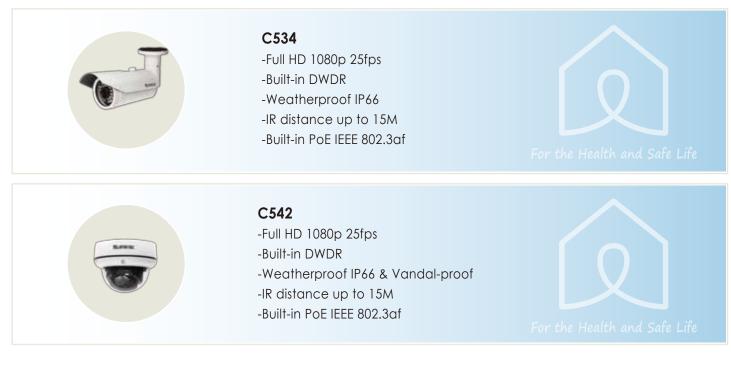

# **Smart Care Solution**



# We are creating a new life

We are dedicated to creating a healthy and safe life style for every family. With our smart video gateway 3E11, you can easily connect all the IoT devices such as IP camera, smart plug, pet care device and all kinds of sensors, to have a very smart care solution for you and your family.

# Features

- Google Nest eco-system
- Wireless Sensor Networking
- Remote monitoring
- Remote control
- Hybrid-cloud solution



# What do we have?

#### Smart video gateway

To connect your IoT devices



### Security

To protect you and your family



#### Green Power

To save more energy for the planet and also connect with your



#### **S202**

-Built-in 802.11n wireless module -Dual Power Sockets -Remote ON/OFF and scheduling -Remote notification or alert -Power management with built-in power meter



# • LBS/GPS

To protect you away from danger



#### Pet Care To take care of your beloved pets



#### Cloud Service

To provide you not only the products but also the services



# Structure



CE FCC RoHS RLEADTEK

Http://www.leadtek.com.tw

Copyright 2016 Leadtek Research Inc. All rights reserved All rights of this object belong to Leadtek Research Inc. Reproduced or transmitted in any form or by any means without the prior written permission of Leadtek Research Inc. is prohibited. All information or specifications are subject to