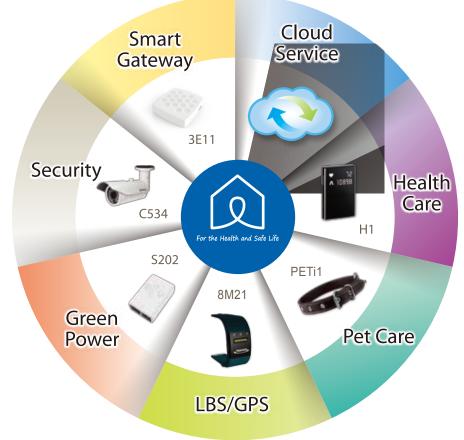

# What do we have?

#### Smart video gateway

To connect your IoT devices

### Security

To protect you and your family

#### Green Power

To save more energy for the planet and also connect with your

#### **S202**

-Built-in 802.11n wireless module -Dual Power Sockets -Remote ON/OFF and scheduling -Remote notification or alert -Power management with built-in power meter

# • LBS/GPS

To protect you away from danger

#### Pet Care To take care of your beloved pets

#### Cloud Service

To provide you not only the products but also the services