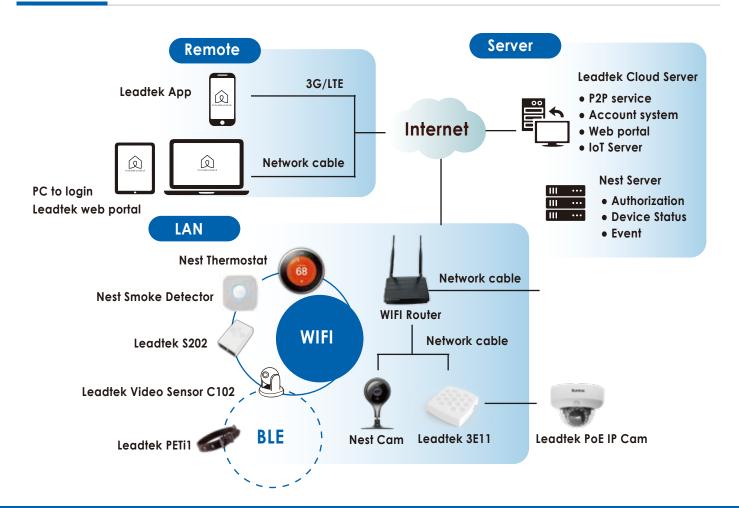

# We are creating a new life

We are dedicated to creating a healthy and safe life style for every family. With our smart video gateway 3E11, you can easily connect all the IoT devices such as IP camera, smart plug, pet care device and all kinds of sensors, to have a very smart care solution for you and your family.

# Features

- Google Nest eco-system
- Wireless Sensor Networking
- Remote monitoring
- Remote control
- Hybrid-cloud solution

#### Smart video gateway

To connect your IoT devices

#### **S202**

-Built-in 802.11n wireless module -Dual Power Sockets -Remote ON/OFF and scheduling -Remote notification or alert -Power management with built-in power meter