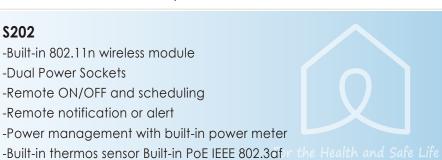

#### Green Power

To save more energy for the planet and also connect with your

#### **S202**

-Built-in 802.11n wireless module -Dual Power Sockets -Remote ON/OFF and scheduling -Remote notification or alert -Power management with built-in power meter