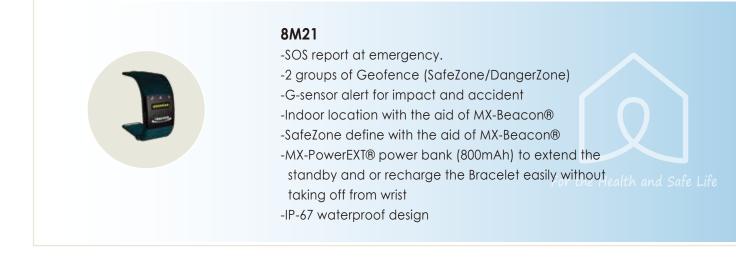

ife style for every family. With our smart video gateway 3E11, you can easily connect all the IoT devices such as IP camera, smart plug, pet care device and all kinds of sensors, to have a very smart care solution for you and your family.

# Features

- Google Nest eco-system
- Wireless Sensor Networking
- Remote monitoring
- Remote control
- Hybrid-cloud solution



# What do we have?

#### Smart video gateway

To connect your IoT devices



### Security

To protect you and your family



#### Green Power

To save more energy for the planet and also connect with your



#### **S202**

-Built-in 802.11n wireless module -Dual Power Sockets -Remote ON/OFF and scheduling -Remote notification or alert -Power management with built-in power meter



# • LBS/GPS

To protect you away from danger



#### Pet Care To take care of your beloved pets



#### Cloud Service

To provide you not only the products but also the services



# Structure



CE FCC RoHS RLEADTEK

Http://www.leadtek.com.tw

Copyright 2016 Leadtek Research Inc. All rights reserved All rights of this object belong to Leadtek Research Inc. Reproduced or transmitted in any form or by any means without the prior written permission of Leadtek Research Inc. is prohibited. All information or specifications are subject to change without prior notice.