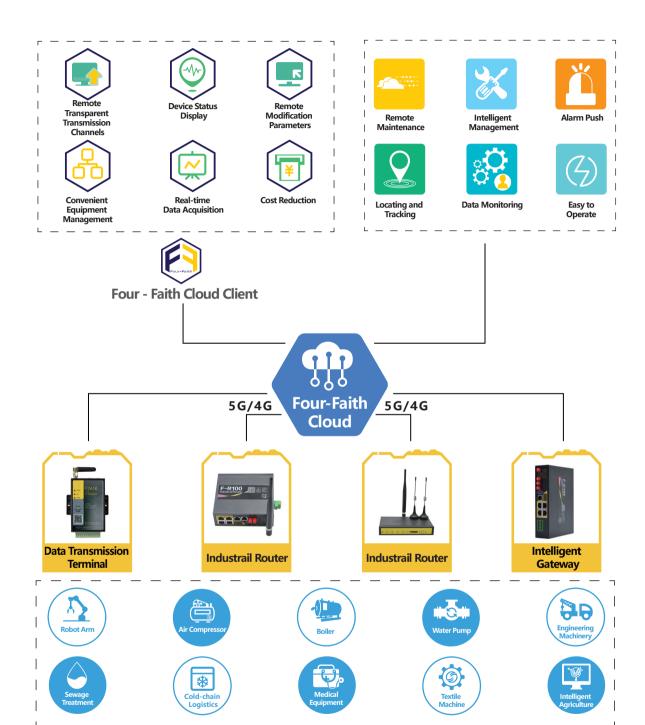

## Four-Faith Cloud

#### Remote Control

- Powerful remote transparent transmission function, to achieve the function of the upload and download files & firmware
- Reduce the maintenance cost of engineering and technical support

#### **Convenient Management**

- Provide remote configuration, remote upgrade, remote transparent transmission
- Based on B/S architecture, can be accessed from anywhere through Web
- The device can be displayed on a map for easy to check location information

#### **Platform Connection and Openness**

- Provide cloud platform for connecting third party platform's API
- Can achieve the data interaction with the third party platform