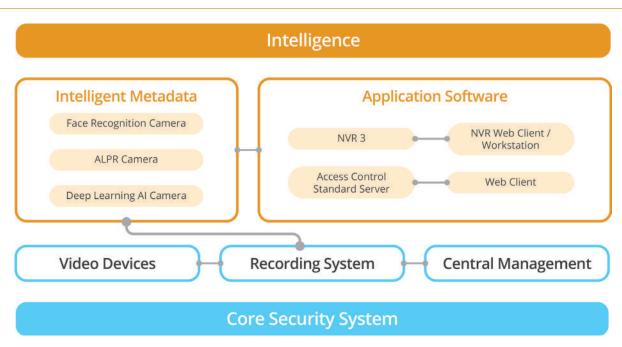

# **INTELLIGENCE**

Hands-free smart system that handles the incidents automatically

#### Deep Learning AI Cameras

• Cameras with built-in deep learning based analytics, including face recognition and ALPR.

# Servers and Application Software

#### NVR 3 Server

- Receive real-time analytic events from the cameras.
- Manage automatic responses to those events.

#### CMS 2 Server

- Receive real-time analytic events from the cameras via NVR servers.
- Manage automatic responses to those events.

#### Access Control Standard Server

• Use the ALPR and Face recognition features of the cameras to determine the access rights to the premises.