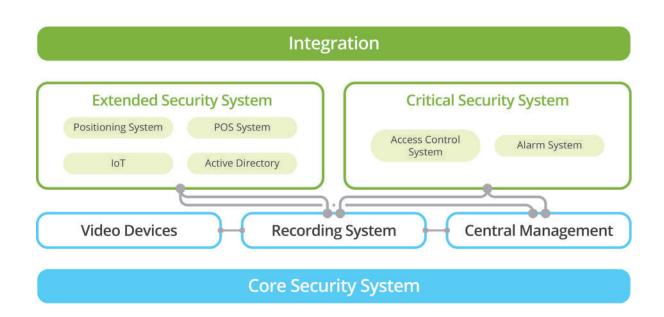

# **CORE SECURITY SYSTEM**

The solid foundation of the security platform that connects everything

# INTEGRATION

# Security beyond surveillance system