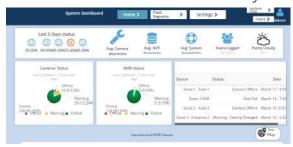

#### Health Status of the Surveillance Systems

Monitor the status and responsiveness of the whole system, and give the real-time notification.

#### System Health Management Service

- Monitor the health of all the cameras, encoders, NVR, CMS, TV Wall from a single dashboard.
- Track the handling of the health management tasks.