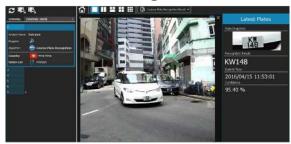

#### Blacklisted Car Recognition

ACTI ALPR solution can distinguish between black and white listed cars, and perform a predefined action.