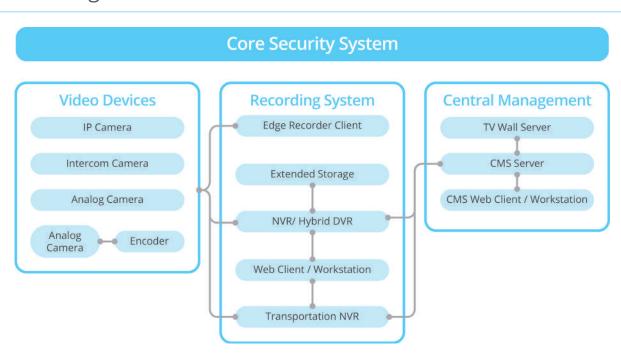

# **CORE SECURITY SYSTEM**

The solid foundation of the security platform that connects everything

#### **Devices**

#### Camera

- Up to 20 MP and 40x zoom
- Clear videos with details in any lighting condition
- · Location Adaptive Cameras for different environments, such as corner or height strip installation
- Application Cameras for special purposes, such as discreet monitoring and intercom

#### Encoder

- Up to 16 channels supported
- · Industrial grade design able to withstand extreme environments

#### **NVR**

- · High definition live view with customized layouts
- · Combining surveillance video and customized content using embedded websites
- Standalone NVRs with up to 256 channels supported
- Vibration-proof **Transportation Standalone NVRs** with up to 32 channels supported
- Powerful **Software NVR 3** in two editions (Corporate and Business)

#### **Extended Storage**

- 12-bay storage system available for large-scale projects
- iSCSI, eSATA supported

### Servers and Application Software

#### Edge Recorder Client

- · Accessing videos stored on cameras' or encoders' local storage
- Up to 144 channels supported

#### Central Management System (CMS) Server and Client

- Map-based site management
- User-friendly interface of CMS Web Client and Workstation to configure NVR or CMS servers
- · Video TV wall display for group viewing