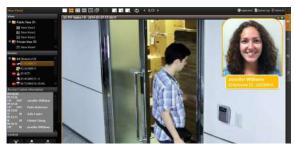

#### **Unauthorized Access Prevention**

Prevent the loss resulting from identity fraud with video proof and entry log at the same time.

#### Access Control System Integration

- Utilizing ACTi Deep Learning Analytics technology to detect tailing and other abnormal events automatically.
- · Immediate alert of unauthorized and exceptional entry
- Integrating with ACTi Intercom Management System