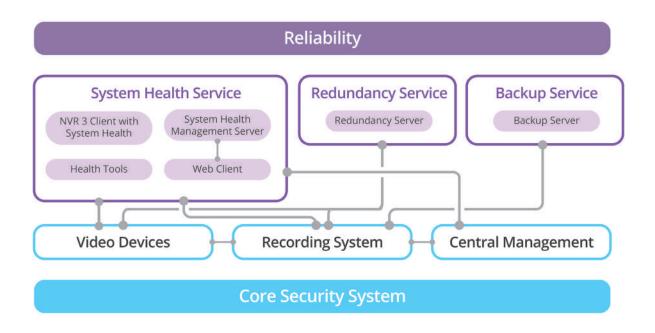

# RELIABILITY

Redundancy and watchdog systems to prevent data and service failures

#### Video Evidence Assurance

Prevent missing video evidence due to external factors with redundancy service.

#### Health Status of the Surveillance Systems

Monitor the status and responsiveness of the whole system, and give the real-time notification.

#### **Backup Service**

• Back up important video recordings automatically.

#### Redundancy Service

- Standby NVR ready to temporarily replace any other NVR in the network upon any interruption
- Synchronizing the information with original NVR upon recovery

#### System Health Management Service

- Monitor the health of all the cameras, encoders, NVR, CMS, TV Wall from a single dashboard.
- Track the handling of the health management tasks.

#### Built-in System Health Management in VMS

• Monitor the system status and get instant alerts regarding the system performance, including CPU load, memory, disks, and more.