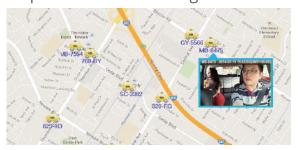

#### Map-based Central Management

Know each vehicle's location for real-time tracking with GPS.

#### Positioning System Integration

- · Tracking fleet of taxis, buses, trucks and more
- Position monitoring of people and objects in indoor areas
- · Map-based view for location-aware management