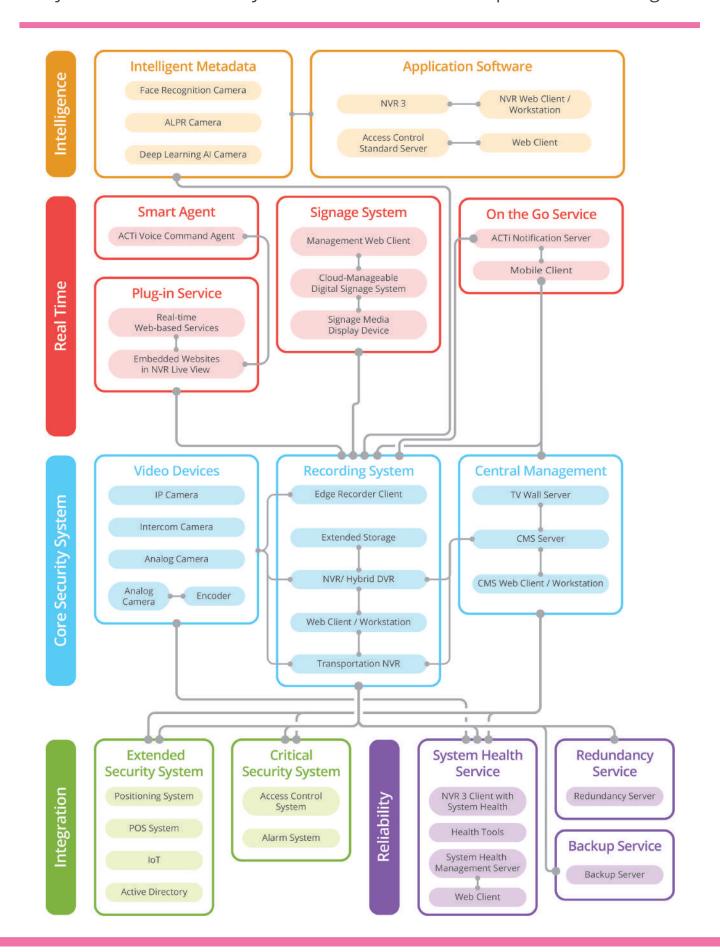

# **SECURITY PLUS COMPLETE SOLUTION**

All systems of ACTi Security Plus combined into a complete solution diagram