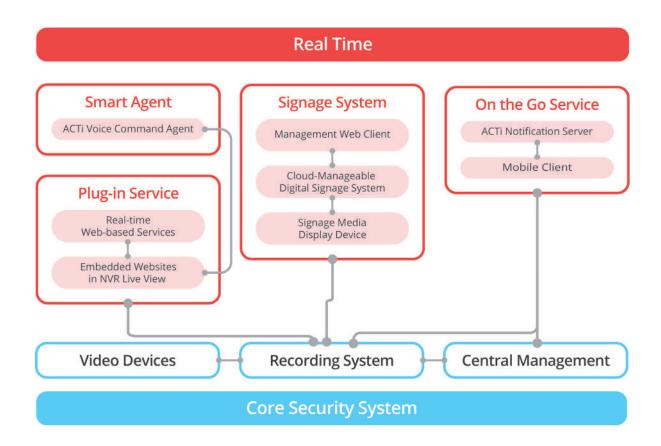

# Core Security System

- + Intelligence
- + Integration
- + Reliability

# **CORE SECURITY SYSTEM**

The solid foundation of the security platform that connects everything

#### Large-scale or Multi-site Installation

Central Management System can manage unlimited NVRs and Cameras, no matter if on different floors or different continents.

#### **Devices**

### Servers and Application Software

# **REAL TIME**

Instant delivery of critical information to any device, anywhere

# **INTELLIGENCE**

Hands-free smart system that handles the incidents automatically

# Servers and Application Software

# INTEGRATION

# RELIABILITY

Redundancy and watchdog systems to prevent data and service failures