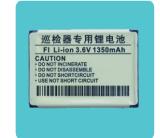

| Model no. FG-1        | Specification                                                                          |
|-----------------------|----------------------------------------------------------------------------------------|
| Brand                 | ZOOY                                                                                   |
| Workable tags         | 125kHz EM tags                                                                         |
| Storage capacity      | 10,000 logs patrol data                                                                |
| Fingerprint capacity  | 300                                                                                    |
| Fingerprint group     | Manager and inspector (Only manager have the right to delete and register fingerprint) |
| Fingerprint query     | Available (user can query their fingerprint ID after authentication)                   |
| Event customization   | Available (User can customize 15 pcs event maximally for each check spot)              |
| TFT                   | TFT 2.4 inch high definition true color screen                                         |
| GPRS                  | Cellphone network send data in real time,2G/3G optional                                |
| Panic button          | YES, send SOS to management software in emergency                                      |
| Language              | Chinese & English, other language can be tailored                                      |
| Data download         | USB cable/ GPRS                                                                        |
| Operation prompt      | LED+LCD+Sound                                                                          |
| Operation temperature | -40°C~+70°C                                                                            |
| Size                  | 170mmx75mmx40mm                                                                        |
| Structure             | Engineering plastic shell, bi-color injection                                          |
| Net weight            | 270g                                                                                   |
| Battery               | 1350mAh rechargeable lithium battery                                                   |