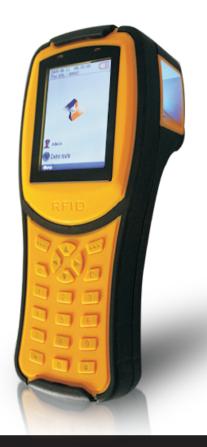

## SHENZHEN ZOOY TECHNOLOGY DEVELOPMENT CO.,LTD.

- Engineering plastic shell, double-shot molding, fully-rugged.
- TFT 2.4 inch color LCD display, show date, time, signal, battery, current inspector, patrol operation and message box popup when operation.
- Fingerprint authorization, accurate and really patrol data collection. Prevent fake patrolling attendance.
- Read 125kHz EM ID card tags proximity. RFID autoinduction under main interface.
- GPRS communication, send patrol data in time with cellphone network(2G/3G optional).
- Numeric keypad facilitate numeric patrol data collection.