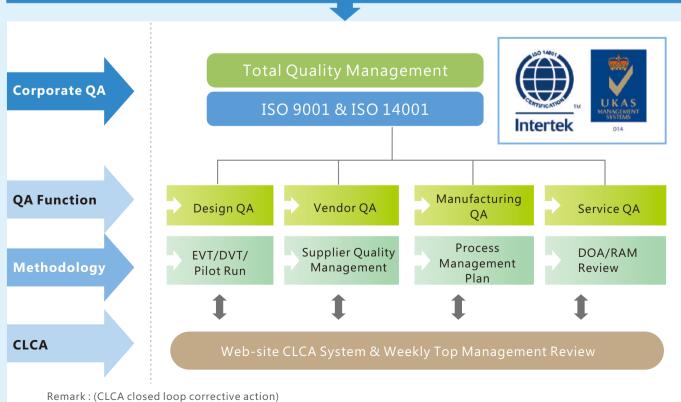

### **Total Quality Management**

At Infortrend we understand how down time or storage failures can have a big impact on your business. That's why we insist on carrying out a strict quality control process to ensure 99.999% reliability in all our storage systems.

Here is how we ensure our systems' quality from design to manufacturing:

#### **Total Quality Management (TQM)**

- Deploy TQM in design, vendor selection, manufacturing, and service QA
- Weekly quality reviews driven by top management team

### **Best practices for process control methodology**

- Fool-proof software automation for production testing
- 6 sigma process control methodology

# Best practices for shop floor control and traceability

- Forward/backward traceability up to PCBA component level
- Fool-proof routing control for operations and services

### **Closed-loop corrective action**

- Web-based integrated CAR (corrective action request) system
- Benchmark 8D problem solving methodology