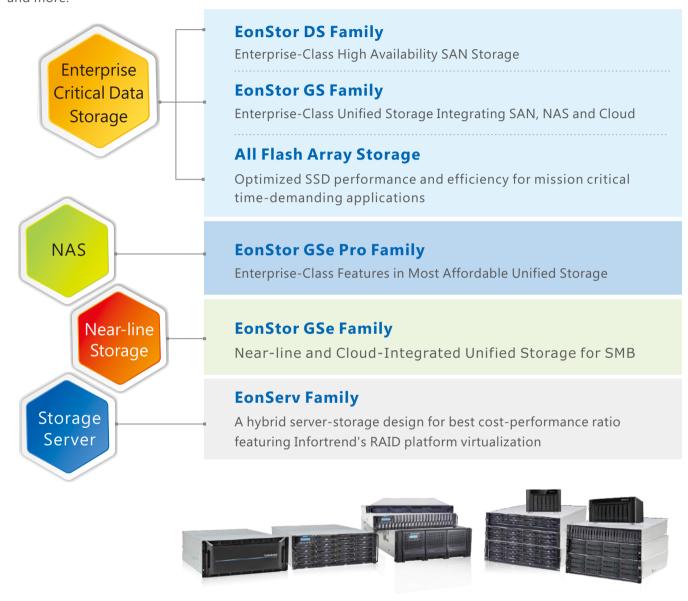

### Infortrend Storage & Solutions

Infortrend follows a proud tradition of pioneering new technologies and approaches to storage. We delivered one of the first-ever external RAID systems with 2.5" drive support (SFF storage) and were also one of the first to launch 16GB/s Fibre Channel host interfaces RAID systems in the market.

This year, we will focus on bringing you more products and solutions for virtualization, flash storage, cloud and more

### Infortrend Products and Solutions – Maximum numbers