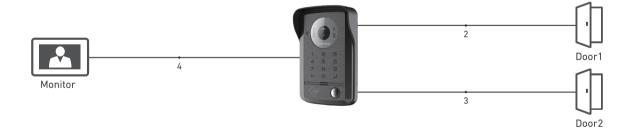

#### **WIRING DIAGRAM**

## **PRODUCT SPECIFICATION**

| Power Source         | 12VDC/1A (Adaptor)                                                      |
|----------------------|-------------------------------------------------------------------------|
| Operation temp.      | -10 $^{\circ}$ C (tested up to -40 $^{\circ}$ C) ~ +50 $^{\circ}$ C     |
| Wiring               | 4 wires to a monitor 2 wires to DOOR 1 3 wires to DOOR 2 (non-polarity) |
| Minimum Illumination | 0.1Lux (up to 300mm from camera / with normal LED operation)            |
| Distance             | 28 meters ( $\oslash$ 0.5 UTP), It must be observed.                    |
| Dimension(mm)        | DRC-40DK : 127(W)x193(H)x54(D)<br>DRC-41DK : 127(W)x193(H)x63(D)        |
| Install              | DRC-40DK : wall-mounted type DRC-41DK : built-in type                   |