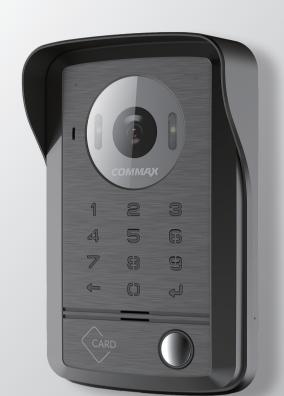

# DRC-40DK/41DK (Password, RF Card, Doorbell)

3 WAY ACCESS

### **PRODUCT FEATURES**

Sturdy Metallic Design

3 Way access Password / RF card / Doorbell

One Camera Two Door