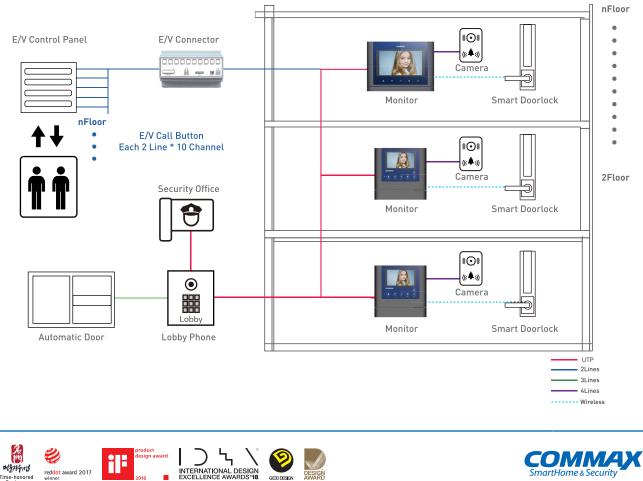

## COMMAX Elevator Controller and Monitors

Easy Installation and perfect elevator controls. The monitors can controll an elevator by connecting the elevator controller.



## **FEATURES**

- POWER: DC 12V
- E/V Call from each Video & Lobby phone
- Unit Mode : Able to set up to 630 units
- · Lobby Mode : Able to set up to 89 Lobby Phone
- Able to call elevator through data line of gateview, 481, 485 system
- 7" LED Display
- E/V Call function
- Guard call & talk
- Video talk and door lock release enable
- Connecting to PIR, magnetic sensor, DDL
- Mirror front material applied(option)
- 4.3" LED Display
- E/V Call function
- Guard call & talk
- Video talk and door lock release enable
- · Connecting to DDL

## SYSTEM DIAGRAM

加

Ľ

reddot award 2017 winner

fF