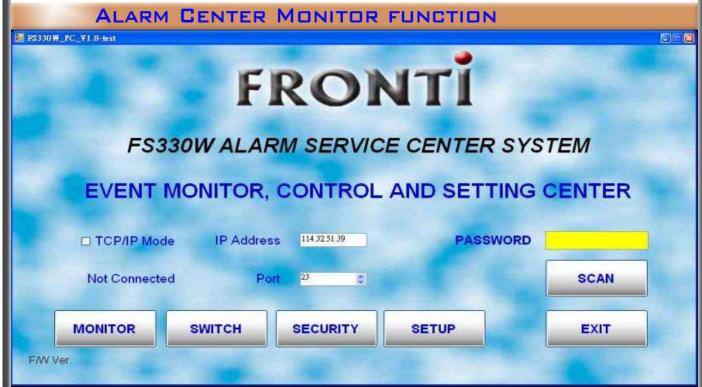

## FS330W TCP/IP CENTER MONITOR

The console via USB cable to FS330W PC software The console via IP/Wi-Fi and network to Web Server

Center Monitor Web Server

Console report all event to center monitor Center can setting console working mode Center can setting console alarm function Center save alarm event for view log

## **Applications:**

The FS330W software is designed for PC window OS system connecting to alarm console via IP or USB port, so that PC window software can operate alarm console working mode and control the AC power switch on/off and setting the alarm function. The FS330W software is designed for Saving/Loading a txt file of the setting program data.

It can also READ/WRITE the setting program data from alarm console.

It can show all alarm events, working mode, temperature lever data, AC power switch turn on number...etc.