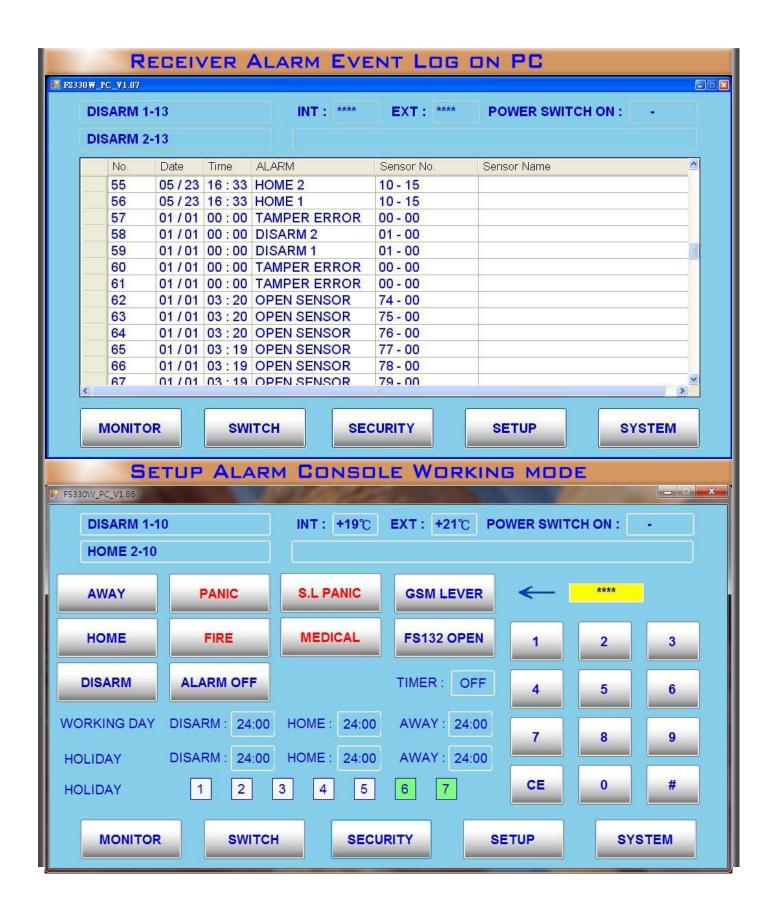

## FS330W TCP/IP CENTER MONITOR

The console via USB cable to FS330W PC software The console via IP/Wi-Fi and network to Web Server

Center Monitor Web Server

Console report all event to center monitor Center can setting console working mode Center can setting console alarm function Center save alarm event for view log

## **Applications:**

The FS330W software is designed for PC window OS system connecting to alarm console via IP or USB port, so that PC window software can operate alarm console working mode and control the AC power switch on/off and setting the alarm function. The FS330W software is designed for Saving/Loading a txt file of the setting program data.

It can also READ/WRITE the setting program data from alarm console.

It can show all alarm events, working mode, temperature lever data, AC power switch turn on number...etc.