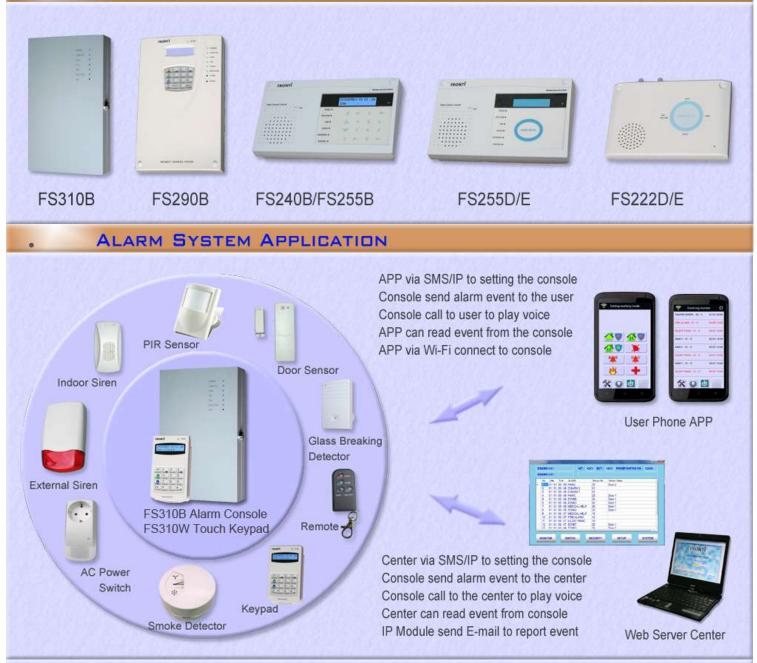

### FS33DA REMOTE SECURITY ALARM ON ANDROID APP

Android phone via IP/SMS to control & setup the alarm console APP can setting and read program data from the alarm console APP can read 250logs alarm event from the alarm console APP can setting the alarm working mode on the alarm console APP can setting to turn ON/OFF the AC power switch. APP connect to web server to check the security service