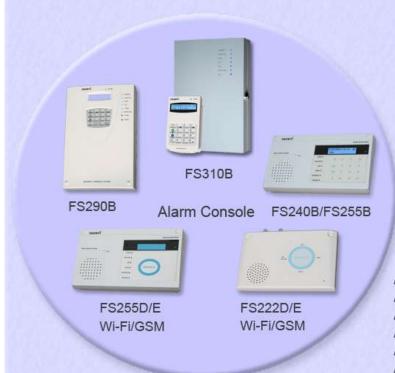

### ISO9001:2008 TUV ROHS R&TTE( HTTP://WWW.FRONTI.COM.TW

| Alarm console Comparison Table           | Alarm Console |        |        |        |        |        |        |        |        |        |
|------------------------------------------|---------------|--------|--------|--------|--------|--------|--------|--------|--------|--------|
| Function                                 | FS222B        | FS222C | FS222D | FS222E | FS255B | FS255D | FS255E | FS240A | FS290B | FS310B |
| PSTN auto dialer report Digital/Voice    | 0             | 0      | 0      |        | 0      | 0      |        | 0      | 0      | 0      |
| GSM auto dialer report Digital/Voice/SMS | 0             | Option |        | 0      |        |        | 0      | 0      | 0      | 0      |
| Wi-Fi module & Android APP               |               | Option |        |        | Option |        |        |        | Option | Option |
| GSM module SMS & Android APP             | 0             |        |        | 0      |        |        | 0      | 0      | 0      | 0      |
| LCD display alarm event                  |               |        |        |        | 0      | 0      | 0      | 0      | 0      |        |
| Touch Key-pad                            |               |        |        |        | 0      |        |        | 0      | 0      |        |
| Terminal block alarm out/ wire sensor in | 0             | 0      |        |        | 0      | 0      | 0      | 0      | 0      | 0      |
| Matel box case housing                   |               |        |        |        |        |        |        |        |        | 0      |
| Timer auto set working mode              | 0             |        | 0      | 0      |        |        |        |        |        | 0      |
| Two-way hand-free talking                |               |        |        |        | 0      | 0      | 0      | 0      | 0      | 0      |
| Working mode voice play                  |               |        |        |        | 0      | 0      | 0      | 0      | 0      | 0      |