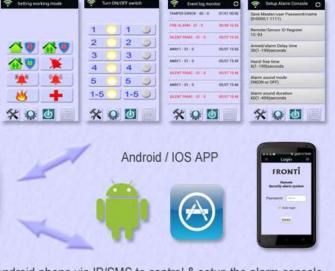

### FS33DA REMOTE SECURITY ALARM ON ANDROID APP

Android phone via IP/SMS to control & setup the alarm console APP can setting and read program data from the alarm console APP can read 250logs alarm event from the alarm console APP can setting the alarm working mode on the alarm console APP can setting to turn ON/OFF the AC power switch. APP connect to web server to check the security service