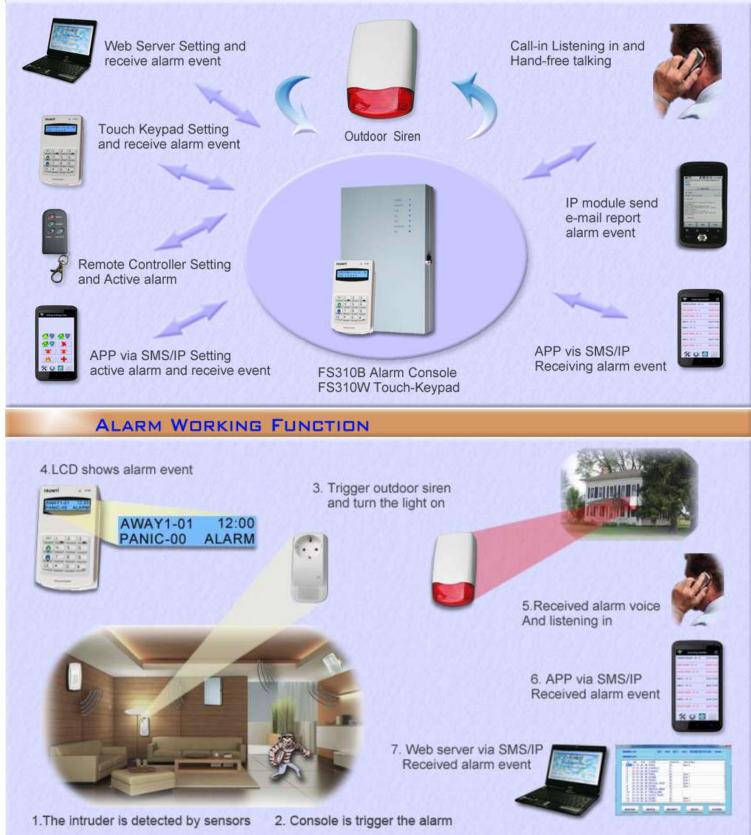

## Fronti offer:

- People can safety exit on fire alarm.
- Intruder avoid enter your houses.
- Friendly and Smart home.

# Emergency case: Anti Robberies on Bank, jewel stores, pawn shops, atms convenient stories.

Products offer: Quality Approvals Easy to install use Good after service