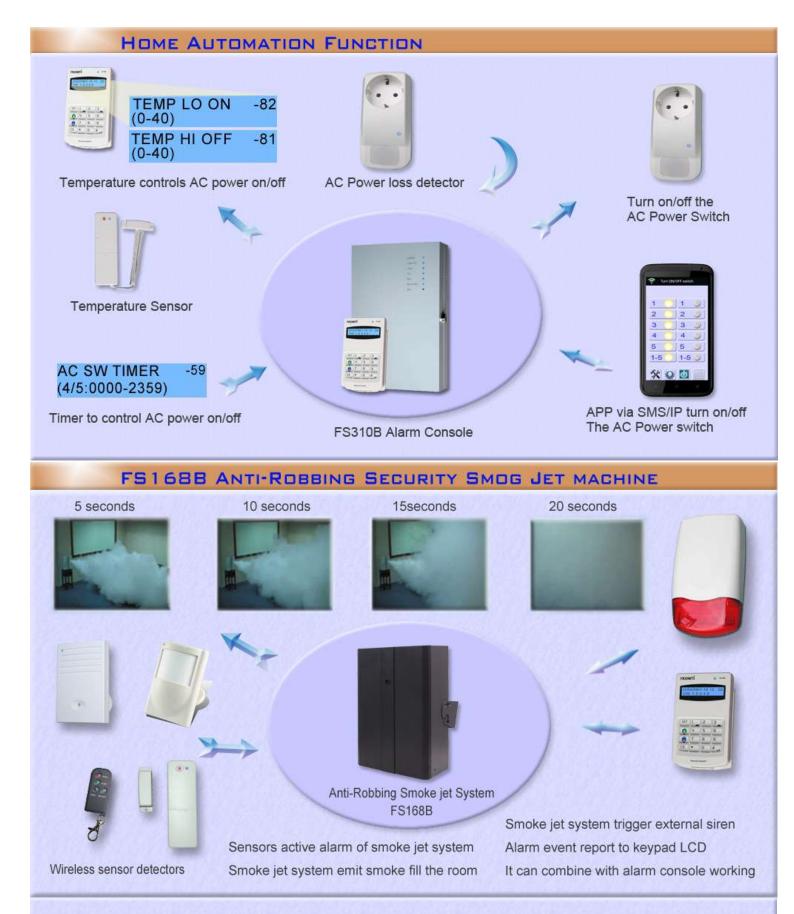

## Fronti offer:

- People can safety exit on fire alarm.
- Intruder avoid enter your houses.
- Friendly and Smart home.