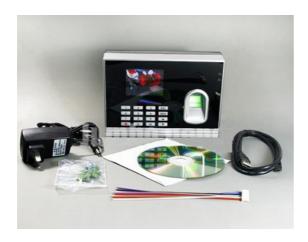

#### Each SC-S8 Fingerprint Time Attendance & Access Control includes :

- Fingerprint Reader
- Power adaptor
- USB cable
- The cable to connect the electromagnetic lock
- Attendance system management software CD
- Nails to install it on the wall
- SDK available for OEM customers and software developers(contact us if you need)