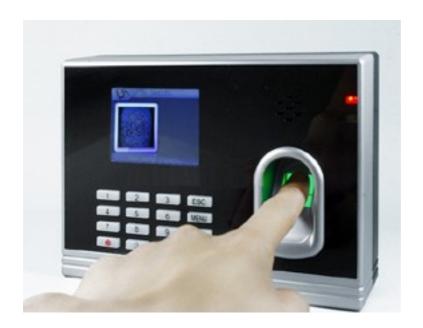

### SC-S8 TFT Fingerprint Time Attendance & Access Control

is an outstanding value in the biometric time clock market. It has colorful screen which looks very beautiful. This powerful terminal comes complete with a comprehensive set of workforce management data collection tools. SC-S8 has an ability to accurately capture and process data will enable you to streamline payroll management like never before. Utilizing state of the art biometric technology your employees will be able to record their punches instantaneously with industry leading accuracy.

Fingerprint, password, ID /IC card (optional) make the time attendance & access control

Arm9 CPU, multi communication protocols, fast and accurate

Embedded TCP/IP LAN date exchange (Optional)

SC-S8 uses the latest biometric algorithmization. Arm9 CPU enables it to run machine very quickly. With the TCP/IP communication port, you can connect the machine with the hub or central computer to get the on-line time attendance records. It has the **relay out** which can output signal to the locks to construct the access control system.