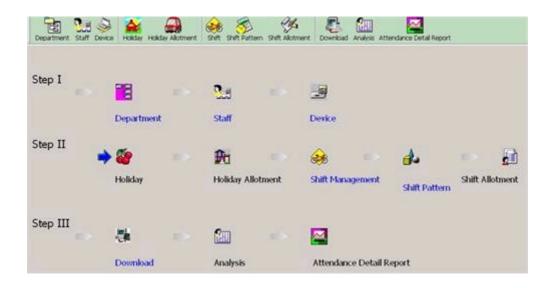

#### The SC-S8 consists of two parts:

the fingerprint terminal and the fingerprint time & attendance management software.

- 1. The terminal is a stand-alone fingerprint reader, fingerprinting the daily recording of employee's arrival and departure times.
- 2. The powerful software is designed to read attendance log of the terminal, to calculate worked hours, and to generate various kind of statistical reports. In theory, our software does not set a limit on the number of users. We welcome the company with more than 1,000 employees to try it out. We argue our software is the simplest one to use in the time clock market.

#### The Features of Our Software:

- Compute employee payroll date
- Ensure consistent pay policies
- Monitor employee attendance
- Calculate and maintain overtime
- Track vacation and sick time
- Schedule employee hours
- Automate time rounding policy
- Quickly retrieve historical data
- Print out payroll data