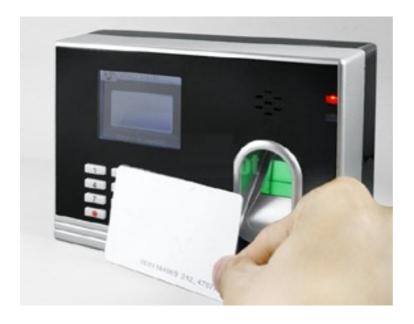

Fingerprint, password, ID /IC card (optional) make the time attendance & access control

Arm9 CPU, multi communication protocols, fast and accurate

Embedded TCP/IP LAN date exchange (Optional)

SC-S8 uses the latest biometric algorithmization. Arm9 CPU enables it to run machine very quickly. With the TCP/IP communication port, you can connect the machine with the hub or central computer to get the on-line time attendance records. It has the **relay out** which can output signal to the locks to construct the access control system.

#### **Technical Parameters**

| SC-S8 Fingerprin        | t Time Attendance & Access Control                                           |
|-------------------------|------------------------------------------------------------------------------|
| Screen L*W mm           | TFT 128*64 LCD-Color screen                                                  |
| Identification time     | <1s                                                                          |
| Fingerprint Capacity    | 3,000                                                                        |
| Log Capacity            | 80,000                                                                       |
| Temperature(°c)         | 0-50                                                                         |
| Power                   | DC9V                                                                         |
| Voltage range           | 100v~240V                                                                    |
| FAR                     | ≤0.0001%                                                                     |
| FRR                     | ≤1%                                                                          |
| Language(Multiple)      | English, Chinese, Spanish, French, German, Portuguese, Turkish, Russian, etc |
| Communication Protocols | TCP/IP(Optional), RS232/485, USB, U-disc                                     |
| Access Control          | Yes                                                                          |
| Machine size (L*W*H mm) | 178*128*50 mm                                                                |
| Packing (L*W*H mm)      | 270*180*120 mm                                                               |
| Optional Function       | ID or IC card reading                                                        |
|                         | Back-up battery, can work for couple of hours without power                  |