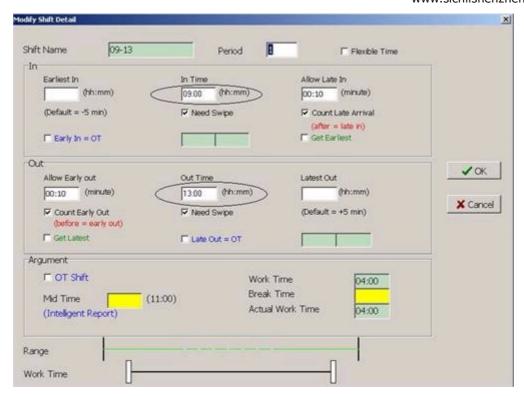

#### The Features of Our Software:

- Compute employee payroll date
- Ensure consistent pay policies
- Monitor employee attendance
- Calculate and maintain overtime
- Track vacation and sick time
- Schedule employee hours
- Automate time rounding policy
- Quickly retrieve historical data
- Print out payroll data