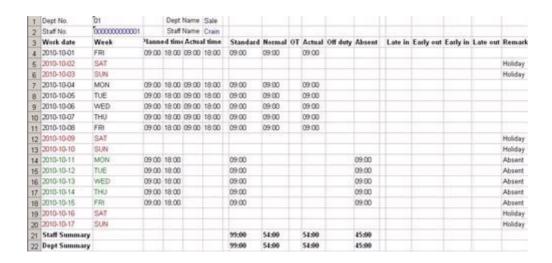

## SICHII SICHII SHENZHEN TECHNOLOGY GROUP (HK) LTD.,

www.sichiishenzhen.com

|                                       |          |              | Atte                                                                                                                                                                                                                                                                                                                                                                                                                                                                                                                                                                                                                                                                                                                                                                                                                                                                                                                                                                                                                                                                                                                                                                                                                                                                                                                                                                                                                                                                                                                                                                                                                                                                                                                                                                                                                                                                                                                                                                                                                                                                                                                            | endance Mai      | nagement Syst          | tem    |         |           |          |          |
|---------------------------------------|----------|--------------|---------------------------------------------------------------------------------------------------------------------------------------------------------------------------------------------------------------------------------------------------------------------------------------------------------------------------------------------------------------------------------------------------------------------------------------------------------------------------------------------------------------------------------------------------------------------------------------------------------------------------------------------------------------------------------------------------------------------------------------------------------------------------------------------------------------------------------------------------------------------------------------------------------------------------------------------------------------------------------------------------------------------------------------------------------------------------------------------------------------------------------------------------------------------------------------------------------------------------------------------------------------------------------------------------------------------------------------------------------------------------------------------------------------------------------------------------------------------------------------------------------------------------------------------------------------------------------------------------------------------------------------------------------------------------------------------------------------------------------------------------------------------------------------------------------------------------------------------------------------------------------------------------------------------------------------------------------------------------------------------------------------------------------------------------------------------------------------------------------------------------------|------------------|------------------------|--------|---------|-----------|----------|----------|
|                                       |          |              | Attend                                                                                                                                                                                                                                                                                                                                                                                                                                                                                                                                                                                                                                                                                                                                                                                                                                                                                                                                                                                                                                                                                                                                                                                                                                                                                                                                                                                                                                                                                                                                                                                                                                                                                                                                                                                                                                                                                                                                                                                                                                                                                                                          | lance Analys     | sis Summary F          | Report | i .     |           |          |          |
| Input Date : 2010-08-01 to 2008-10-31 |          | 71.00 141.00 | 7 - 100 - 100 - 100 - 100 - 100 - 100 - 100 - 100 - 100 - 100 - 100 - 100 - 100 - 100 - 100 - 100 - 100 - 100 - 100 - 100 - 100 - 100 - 100 - 100 - 100 - 100 - 100 - 100 - 100 - 100 - 100 - 100 - 100 - 100 - 100 - 100 - 100 - 100 - 100 - 100 - 100 - 100 - 100 - 100 - 100 - 100 - 100 - 100 - 100 - 100 - 100 - 100 - 100 - 100 - 100 - 100 - 100 - 100 - 100 - 100 - 100 - 100 - 100 - 100 - 100 - 100 - 100 - 100 - 100 - 100 - 100 - 100 - 100 - 100 - 100 - 100 - 100 - 100 - 100 - 100 - 100 - 100 - 100 - 100 - 100 - 100 - 100 - 100 - 100 - 100 - 100 - 100 - 100 - 100 - 100 - 100 - 100 - 100 - 100 - 100 - 100 - 100 - 100 - 100 - 100 - 100 - 100 - 100 - 100 - 100 - 100 - 100 - 100 - 100 - 100 - 100 - 100 - 100 - 100 - 100 - 100 - 100 - 100 - 100 - 100 - 100 - 100 - 100 - 100 - 100 - 100 - 100 - 100 - 100 - 100 - 100 - 100 - 100 - 100 - 100 - 100 - 100 - 100 - 100 - 100 - 100 - 100 - 100 - 100 - 100 - 100 - 100 - 100 - 100 - 100 - 100 - 100 - 100 - 100 - 100 - 100 - 100 - 100 - 100 - 100 - 100 - 100 - 100 - 100 - 100 - 100 - 100 - 100 - 100 - 100 - 100 - 100 - 100 - 100 - 100 - 100 - 100 - 100 - 100 - 100 - 100 - 100 - 100 - 100 - 100 - 100 - 100 - 100 - 100 - 100 - 100 - 100 - 100 - 100 - 100 - 100 - 100 - 100 - 100 - 100 - 100 - 100 - 100 - 100 - 100 - 100 - 100 - 100 - 100 - 100 - 100 - 100 - 100 - 100 - 100 - 100 - 100 - 100 - 100 - 100 - 100 - 100 - 100 - 100 - 100 - 100 - 100 - 100 - 100 - 100 - 100 - 100 - 100 - 100 - 100 - 100 - 100 - 100 - 100 - 100 - 100 - 100 - 100 - 100 - 100 - 100 - 100 - 100 - 100 - 100 - 100 - 100 - 100 - 100 - 100 - 100 - 100 - 100 - 100 - 100 - 100 - 100 - 100 - 100 - 100 - 100 - 100 - 100 - 100 - 100 - 100 - 100 - 100 - 100 - 100 - 100 - 100 - 100 - 100 - 100 - 100 - 100 - 100 - 100 - 100 - 100 - 100 - 100 - 100 - 100 - 100 - 100 - 100 - 100 - 100 - 100 - 100 - 100 - 100 - 100 - 100 - 100 - 100 - 100 - 100 - 100 - 100 - 100 - 100 - 100 - 100 - 100 - 100 - 100 - 100 - 100 - 100 - 100 - 100 - 100 - 100 - 100 - 100 - 100 - 100 - 100 - 100 - 100 - 100 - 100 - 100 - 100 - 100 - 100 - 100 - 100 |                  |                        |        |         |           |          |          |
| Dept no.                              | O1       |              | Dept name                                                                                                                                                                                                                                                                                                                                                                                                                                                                                                                                                                                                                                                                                                                                                                                                                                                                                                                                                                                                                                                                                                                                                                                                                                                                                                                                                                                                                                                                                                                                                                                                                                                                                                                                                                                                                                                                                                                                                                                                                                                                                                                       | ABC Company Ltd. |                        |        |         |           |          |          |
| Staff No. or name                     | Standard | Normal       | OT                                                                                                                                                                                                                                                                                                                                                                                                                                                                                                                                                                                                                                                                                                                                                                                                                                                                                                                                                                                                                                                                                                                                                                                                                                                                                                                                                                                                                                                                                                                                                                                                                                                                                                                                                                                                                                                                                                                                                                                                                                                                                                                              | Actual           | Not at position        | Absent | In Late | Out Early | Out Late | In Early |
| M1S001 John                           | 199:00   | 141:25       | 05:35                                                                                                                                                                                                                                                                                                                                                                                                                                                                                                                                                                                                                                                                                                                                                                                                                                                                                                                                                                                                                                                                                                                                                                                                                                                                                                                                                                                                                                                                                                                                                                                                                                                                                                                                                                                                                                                                                                                                                                                                                                                                                                                           | 147:00           | 36.00                  | 10.00  | 00:20   | 00:25     | 11:20    | 00:20    |
| MISO02 Peter                          | 191:00   | 12:50        |                                                                                                                                                                                                                                                                                                                                                                                                                                                                                                                                                                                                                                                                                                                                                                                                                                                                                                                                                                                                                                                                                                                                                                                                                                                                                                                                                                                                                                                                                                                                                                                                                                                                                                                                                                                                                                                                                                                                                                                                                                                                                                                                 | 12:50            | -                      | 178:00 |         |           | 05:10    |          |
| MISO03 Mary                           | 191:00   |              |                                                                                                                                                                                                                                                                                                                                                                                                                                                                                                                                                                                                                                                                                                                                                                                                                                                                                                                                                                                                                                                                                                                                                                                                                                                                                                                                                                                                                                                                                                                                                                                                                                                                                                                                                                                                                                                                                                                                                                                                                                                                                                                                 |                  |                        | 191.00 |         |           |          |          |
| MISOO4 Susan                          | 192.00   |              |                                                                                                                                                                                                                                                                                                                                                                                                                                                                                                                                                                                                                                                                                                                                                                                                                                                                                                                                                                                                                                                                                                                                                                                                                                                                                                                                                                                                                                                                                                                                                                                                                                                                                                                                                                                                                                                                                                                                                                                                                                                                                                                                 |                  |                        | 192.00 |         |           |          |          |
| MISO05 Vitus                          | 384.00   | 57:12        |                                                                                                                                                                                                                                                                                                                                                                                                                                                                                                                                                                                                                                                                                                                                                                                                                                                                                                                                                                                                                                                                                                                                                                                                                                                                                                                                                                                                                                                                                                                                                                                                                                                                                                                                                                                                                                                                                                                                                                                                                                                                                                                                 | 57:12            | -                      | 288.00 | 01:18   | 05:15     |          | 01:25    |
| Dept. total                           | 1157:00  | 211:27       | 05:35                                                                                                                                                                                                                                                                                                                                                                                                                                                                                                                                                                                                                                                                                                                                                                                                                                                                                                                                                                                                                                                                                                                                                                                                                                                                                                                                                                                                                                                                                                                                                                                                                                                                                                                                                                                                                                                                                                                                                                                                                                                                                                                           | 217:02           | 36.00                  | 859.00 | 01-38   | 05:40     | 16:30    | 01:45    |
|                                       |          |              |                                                                                                                                                                                                                                                                                                                                                                                                                                                                                                                                                                                                                                                                                                                                                                                                                                                                                                                                                                                                                                                                                                                                                                                                                                                                                                                                                                                                                                                                                                                                                                                                                                                                                                                                                                                                                                                                                                                                                                                                                                                                                                                                 |                  | Supervisor signature : |        |         |           |          |          |
|                                       |          |              |                                                                                                                                                                                                                                                                                                                                                                                                                                                                                                                                                                                                                                                                                                                                                                                                                                                                                                                                                                                                                                                                                                                                                                                                                                                                                                                                                                                                                                                                                                                                                                                                                                                                                                                                                                                                                                                                                                                                                                                                                                                                                                                                 |                  |                        |        |         |           |          |          |