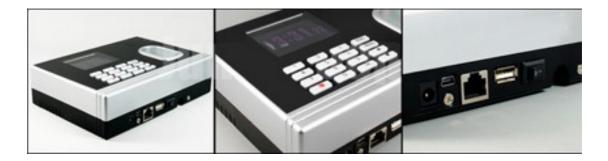

#### Hardware Interface

| USB download | For USB pen drive to download records     |
|--------------|-------------------------------------------|
| USB port     | For usb connection to computer            |
| TCPIP port   | For network connection to computer/router |