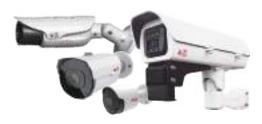

#### Bullet / Tube IP Camera Series

#### 2MP / 4MP / 5MP / 8MP

#### 50M IR Distance

Bullet and tube cameras adopt high sensitivity sensor and all models have full range of high resolutions, which can capture clear video images under high contrast in low light environment and support H.265 compression technology for reducing the video storage space capacity.