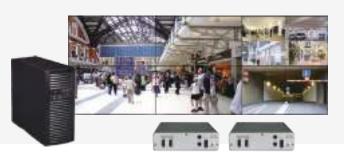

# **SUPERIOR VIDEO RECORDERS**

Meet long-time & large number of video recording

### **NVR Servers**

12, 16, 24 Bays (with JBOD)

Intel NVR servers are built-in high-performance processors and support serial connections for multiple clients. Each NVR server can be equipped with 3S high-performance video management software(VMS) to manage video recording up to 128 video channels and support more than 100,000 video streamings. All 3S intel NVR servers are equipped with RAID 0, 1, 5, 6, 10, 50, 60.

#### 4, 8, 16, 32, 64CH Models

3S has launched new embedded Hybrid XVR & NVR, featuring high performance, rapid deployment, and easy setup to meet various applications for video recording. All models support firmware upgrade automatically. Additionally, users also can choose RAID 0, 1, 5 functions for securely preserving data integrity.

## **DISPLAY DEVICE**

### **Encoder, Decoder, Workstation**

In order to meet display functions, 3S also offers encoding and decoding equipments. Users can flexibly select appropriate devices for applications.

- Encoder
  4, 8, 16CH Models
- Decoder 32CH Model
- Workstation