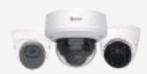

#### **IP Camera Series**

#### Dome / Turret IP Camera Series

#### 2MP / 4MP / 5MP / 8MP

#### 50M IR Distance

Dome and turret cameras adopt starlight-level sensor and provide full range of high resolutions. Fixed lens or motorized lens are optional according to the demand. These cameras are not only stable in performance but also easy to install. Each IP camera is equipped with IR illuminators with 50-meter effective range for better visibility.