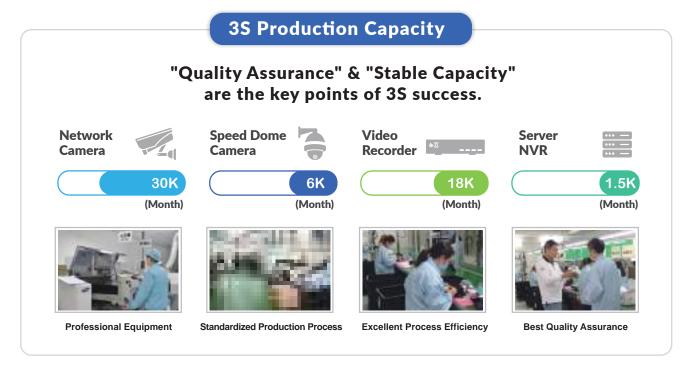

# 03 RELIABLE MANUFACTURING ADVANTAGES

Equipped with the most advanced production equipment, all colleagues follow a strict standard production process to manufacture a variety of our products. We promise to keep high-quality assurance and stable production capacity in order to exceed our customers' expectations.

#### **Reliable Manufacturing Advantages**

3S has the advanced equipment, standard process technology, abundant product manufacturing experience, and comprehensive supply chains to provide customized products as well as software for our customers.