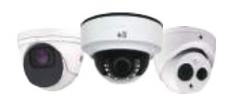

#### Dome / Turret IP Camera Series

#### 2MP / 4MP / 5MP / 8MP

#### 50M IR Distance

Dome and turret cameras adopt starlight-level sensor and provide full range of high resolutions. Fixed lens or motorized lens are optional according to the demand. These cameras are not only stable in performance but also easy to install. Each IP camera is equipped with IR illuminators with 50-meter effective range for better visibility.