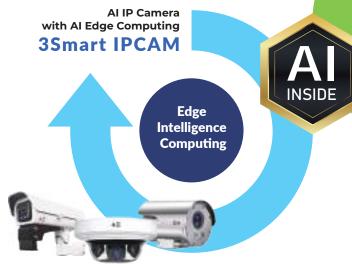

# EQUIPPED WITH POWERFUL ARTIFICIAL INTELLIGENCE

Images can be captured and encoded by the AI IP cameras with AI Edge computing which can effectively shorten the calculating and processing time, thus improving the efficiency of image recognition.

Use AI self-learning software analysis for identification, combined with high efficient HDRC video recording software that make AI identification system powerful.