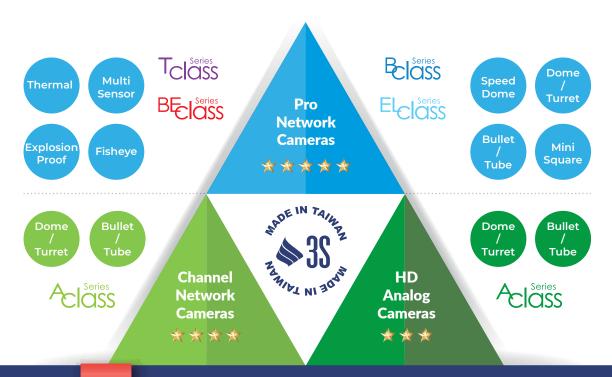

#### Camera

- Pro Network Cameras
- Channel Network Cameras
- HD Analog Cameras

02

#### **IP Camera Series**

#### Speed Dome IP Camera Series

2MP / 8MP - 20X Optical zoom 2MP / 4MP - 36X Optical zoom 2MP - 30X Optical zoom

New speed dome IP cameras are designed with rugged housing and highly adaptable in the hardware structure. Unique optical zoom technology with horizontal and vertical movement function can quickly respond to each instruction action and effectively capture detail pictures.

#### Dome / Turret IP Camera Series

#### Bullet / Tube IP Camera Series

#### Mini Square IP Camera Series

#### **HD Analog Camera Series**