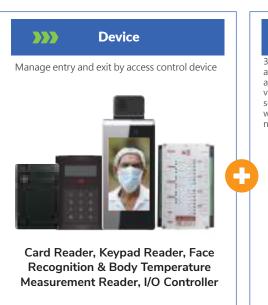

#### **Access Control**

- Card Reader
- I/O Controller
- Other Device
- Software

06

## **ACCESS CONTROL**

#### Fast and safe access control management

Access control system can manage personnel access to specific areas. Users can configure permission settings and control remotely. When the identity does not match, the access control system will automatically deny entry and trigger alarms to notify the administrator. This effectively prevents unauthorized entry by unknown individuals.