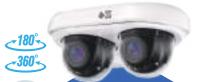

## **MULTI-SENSOR CAMERA SERIES**

Multi-sensor IP camera provides 180° or 360° field of view and focus on a specific large area. Combining two or four sensors in one housing can create an effective panoramic experience and get wide views and more details from one camera.

Wide-Area Vision Available

Comprehensive 360° / 180° View

Intelligent Video Analysis Inside

Flexible Wide Tilting Angle

Extreme Low Light Visibility

#### **Duad-Sensor**

2MP x 2 Sensors 5MP x 2 Sensors 8MP x 2 Sensors

2 sensor modules in one housing High quality unlimited coverage Extreme low light visibility Flexible multi vision