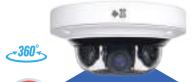

## **MULTI-SENSOR CAMERA SERIES**

Multi-sensor IP camera provides 180° or 360° field of view and focus on a specific large area. Combining two or four sensors in one housing can create an effective panoramic experience and get wide views and more details from one camera.

Wide-Area Vision Available

Comprehensive 360° / 180° View

Intelligent Video Analysis Inside

Flexible Wide Tilting Angle

Extreme Low Light Visibility

#### **Quad-Sensor**

2MP x 4 Sensors 5MP x 4 Sensors 8MP x 4 Sensors

4 sensor modules in one housing High quality unlimited coverage Extreme low light visibility 360° wide-area vision

#### **Quad-Sensor**

2MP x 4 Sensors 5MP x 4 Sensors

4 sensor modules in one housing High quality unlimited coverage Seamless 180° panoramic view Extreme low light visibility

Perfect to be adopted in large spaces such as city surveillance, industry, parking lot, railway station, exhibition center, airport, port, etc.