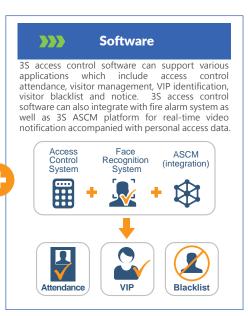

## **ACCESS CONTROL**

#### Fast and safe access control management

Access control system can manage personnel access to specific areas. Users can configure permission settings and control remotely. When the identity does not match, the access control system will automatically deny entry and trigger alarms to notify the administrator. This effectively prevents unauthorized entry by unknown individuals.