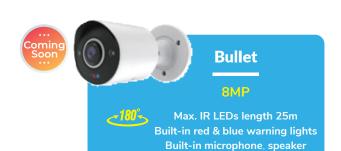

# 2024 Camera Roadmap

| Network Camera Model                        |                                                 | Specification                    |                                   |                                   | Quarter           |    |    |    |    |
|---------------------------------------------|-------------------------------------------------|----------------------------------|-----------------------------------|-----------------------------------|-------------------|----|----|----|----|
| Thermal Series                              |                                                 |                                  | l Module<br>esolution             | Optical Module<br>Max. Resolution |                   | Q1 | Q2 | QЗ | Q4 |
| 0 0                                         | A Bispectral Bullet (Dual-Lens)                 | 320                              | x240 2I                           | 2MP / 4MP / 5MP                   |                   | •  |    |    |    |
|                                             |                                                 | 640                              | x480 2I                           | 2MP / 4MP / 5MP                   |                   |    | •  |    |    |
|                                             | Bispectral PTZ (Dual-Lens)                      | 640                              | x480 21                           | 2MP / 4MP / 5MP                   |                   |    |    |    | •  |
|                                             | <ul><li>Explosion-Proof (Single-Lens)</li></ul> | 640                              | x480                              | N/A                               |                   | •  |    |    |    |
| Multi-Sensor Series                         |                                                 | Max. Resolution x Sensor Modules |                                   |                                   | Q1                | Q2 | QЗ | Q4 |    |
| 360°                                        |                                                 | 2MP x 4 Sensors                  |                                   |                                   |                   | •  |    |    |    |
|                                             | Quad-sensor                                     | 2MP x 4 Sensors (with Fisheye)   |                                   |                                   |                   |    |    | •  |    |
|                                             |                                                 | 5MP x 4 Sensors                  |                                   |                                   |                   | •  |    |    |    |
|                                             |                                                 | 8MP x 4 Sensors                  |                                   |                                   |                   |    |    | •  |    |
| ~180°s — —————————————————————————————————— | Dual-Senser                                     | 2MP x 2 Sensors                  |                                   |                                   |                   |    |    |    |    |
|                                             |                                                 | 5MP x 2 Sensors                  |                                   |                                   |                   |    |    |    |    |
|                                             |                                                 | 8MP x 2 Sensors                  |                                   |                                   |                   |    |    |    |    |
| ~180°-                                      | Quad-sensor                                     | 2MP x 4 Sensors                  |                                   |                                   |                   |    |    | •  |    |
|                                             |                                                 | 5MP x 4 Sensors                  |                                   |                                   |                   |    |    |    | •  |
| Fisheye Series                              |                                                 | Optical Module Max. Resolution   |                                   | IR<br>LEDs                        | Warning<br>Lights | Q1 | Q2 | Q3 | Q4 |
| <b>€180°</b>                                | Bullet                                          | 8MP                              |                                   | ~                                 | ~                 | •  |    |    |    |
| Speed Dome Series                           |                                                 | Optical<br>Zoom                  | Optical Module<br>Max. Resolution | IR<br>LEDs                        | Dome<br>Cover     | Q1 | Q2 | QЗ | Q4 |
| 0 🛑 😉                                       | Speed Dome                                      | 20X                              | 8MP                               |                                   | ~                 |    | •  |    |    |
|                                             | IR Speed Dome                                   | 20X                              | 8MP                               | ~                                 | -                 |    | •  |    |    |

#### 5MP / 12MP

Max. IR LEDs length 20m Multiple dewarped Mode IP69K-rated + IK10