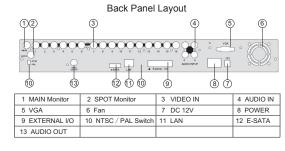

| 1-9 Function Keys | 10-13 Direction Keys | 14 LED Display | 15 IR Sensor |
|-------------------|----------------------|----------------|--------------|
| 16 USB 2.0 Port   | 17 CD/DVD-RW         |                |              |
|                   |                      |                |              |