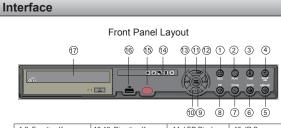

| 1-9 Function Keys | 10-13 Direction Keys | 14 LED Display | 15 IR Sensor |
|-------------------|----------------------|----------------|--------------|
| 16 USB 2.0 Port   | 17 CD/DVD-RW         |                |              |
|                   |                      |                |              |