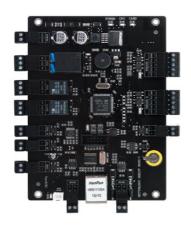

#### **SPECIFICATIONS**

| MODEL                     | SASE0012                                     |
|---------------------------|----------------------------------------------|
| DOOR                      | 1 WITH 2 READERS – WIEGAND 26/34             |
| DATABASE                  | MS SQL SERVER – RECOMMENDED   ACCESS         |
| E-MAP                     | REAL TIME DISPLAY @ UNLIMITED PAGES          |
| INDUSTRIAL STANDARD       | FACTORY   UNIVERSITY   COMMERCIAL            |
| BOMBA STANDARD            | INTEGRATED WITH BOMBA PANEL                  |
| ALARM STANDARD            | INTEGRATED WITH BURGAR ALARM PANEL           |
| USER                      | UP TO 126K                                   |
| EVENTS                    | 250K RECORDS                                 |
| READERS                   | 2 WIEGANDS INTERFACE                         |
| ALARM                     | BUILT IN FIRE, BURGLARY & EXTENTION BOARD    |
| ETHERNET                  | RJ45 @ 1000Mbps                              |
| INTEGRATION               | FACE/PALM VEIN/FINGER VEIN/HID/QR/IC/ID CARD |
| SECURITY                  | VERY HIGH ( BIOMETRIC+HID+PASSWORD+GROUP)    |
| CONTROL                   | E-MAP CONTROL AT PC   LAPTOP                 |
| SERVER                    | YES WITH MS SQL & CLIENT SOFTWARE            |
| IN DOOR LIMIT - COVID SOP | PROGRAMABLE PEOPLE ALLOW IN A ROOM           |
| WORKING TEMP              | -10°C ~ 50°C                                 |
| VOLTAGE                   | REAL TIME MONITORED                          |
| TEMPERATURE               | REAL TIME MONITORED                          |
| CONTROLLER TIME           | REAL TIME CALIBRATED                         |
| ATTENDANCE                | PDF REPORT   CVS REPORT                      |