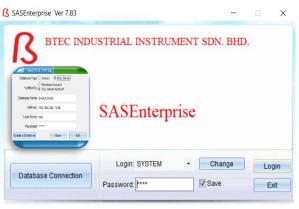

# SASE

#### **SPECIFICATIONS**

| MODEL                     | SASE0012                                     |
|---------------------------|----------------------------------------------|
| DOOR                      | 1 WITH 2 READERS – WIEGAND 26/34             |
| DATABASE                  | MS SQL SERVER – RECOMMENDED   ACCESS         |
| E-MAP                     | REAL TIME DISPLAY @ UNLIMITED PAGES          |
| INDUSTRIAL STANDARD       | FACTORY   UNIVERSITY   COMMERCIAL            |
| BOMBA STANDARD            | INTEGRATED WITH BOMBA PANEL                  |
| ALARM STANDARD            | INTEGRATED WITH BURGAR ALARM PANEL           |
| USER                      | UP TO 126K                                   |
| EVENTS                    | 250K RECORDS                                 |
| READERS                   | 2 WIEGANDS INTERFACE                         |
| ALARM                     | BUILT IN FIRE, BURGLARY & EXTENTION BOARD    |
| ETHERNET                  | RJ45 @ 1000Mbps                              |
| INTEGRATION               | FACE/PALM VEIN/FINGER VEIN/HID/QR/IC/ID CARD |
| SECURITY                  | VERY HIGH ( BIOMETRIC+HID+PASSWORD+GROUP)    |
| CONTROL                   | E-MAP CONTROL AT PC   LAPTOP                 |
| SERVER                    | YES WITH MS SQL & CLIENT SOFTWARE            |
| IN DOOR LIMIT - COVID SOP | PROGRAMABLE PEOPLE ALLOW IN A ROOM           |
| WORKING TEMP              | -10°C ~ 50°C                                 |
| VOLTAGE                   | REAL TIME MONITORED                          |
| TEMPERATURE               | REAL TIME MONITORED                          |
| CONTROLLER TIME           | REAL TIME CALIBRATED                         |
| ATTENDANCE                | PDF REPORT   CVS REPORT                      |