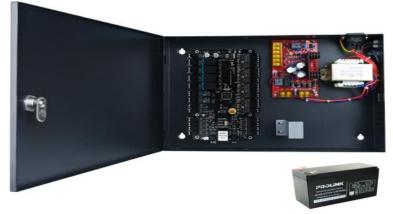

#### **SPECIFICATIONS**

| MODEL                     | SASE0012                                     |
|---------------------------|----------------------------------------------|
| DOOR                      | 1 WITH 2 READERS – WIEGAND 26/34             |
| DATABASE                  | MS SQL SERVER – RECOMMENDED   ACCESS         |
| E-MAP                     | REAL TIME DISPLAY @ UNLIMITED PAGES          |
| INDUSTRIAL STANDARD       | FACTORY   UNIVERSITY   COMMERCIAL            |
| BOMBA STANDARD            | INTEGRATED WITH BOMBA PANEL                  |
| ALARM STANDARD            | INTEGRATED WITH BURGAR ALARM PANEL           |
| USER                      | UP TO 126K                                   |
| EVENTS                    | 250K RECORDS                                 |
| READERS                   | 2 WIEGANDS INTERFACE                         |
| ALARM                     | BUILT IN FIRE, BURGLARY & EXTENTION BOARD    |
| ETHERNET                  | RJ45 @ 1000Mbps                              |
| INTEGRATION               | FACE/PALM VEIN/FINGER VEIN/HID/QR/IC/ID CARD |
| SECURITY                  | VERY HIGH ( BIOMETRIC+HID+PASSWORD+GROUP)    |
| CONTROL                   | E-MAP CONTROL AT PC   LAPTOP                 |
| SERVER                    | YES WITH MS SQL & CLIENT SOFTWARE            |
| IN DOOR LIMIT - COVID SOP | PROGRAMABLE PEOPLE ALLOW IN A ROOM           |
| WORKING TEMP              | -10°C ~ 50°C                                 |
| VOLTAGE                   | REAL TIME MONITORED                          |
| TEMPERATURE               | REAL TIME MONITORED                          |
| CONTROLLER TIME           | REAL TIME CALIBRATED                         |
| ATTENDANCE                | PDF REPORT   CVS REPORT                      |

## **DIMENSION**