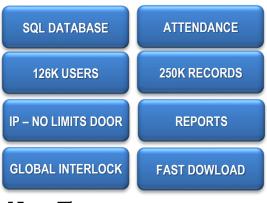

### **KEY FEATURES**

ATTENDANCE IN PDF OR CSV
ELECTRONICS MAP REAL TIME CONTROL
CLIENT SOFTWARE BY PC OR LAPTOP
125K USER | 250K RECORDS
UNLIMITED DOORS
MULTIPLE ACCESS LEVEL & GROUPS
INTELLGENT WITH FACE, VEIN PALM, VIEN FINGER
EXCELLENT PERFORMANCE & STABILITY
WINDOWS 10 WITH MICROSOFT SERVER 2014
SUPER FAST REAL TIME E-MAP DOOR STATUS
1\*10/100/1000Mbps ADAPTIVE ETHERNET PORT