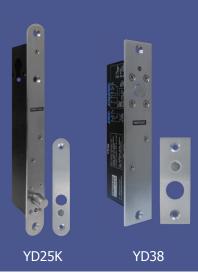

A range of electronic deadbolts, with Streamlined, Key Override, High Security and Magnetic Latching solutions. Integrated access control, monitoring and a holding force of 1000kg as standard.