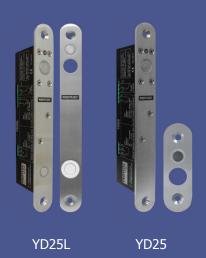

A range of electronic deadbolts, with Streamlined, Key Override, High Security and Magnetic Latching solutions. Integrated access control, monitoring and a holding force of 1000kg as standard.