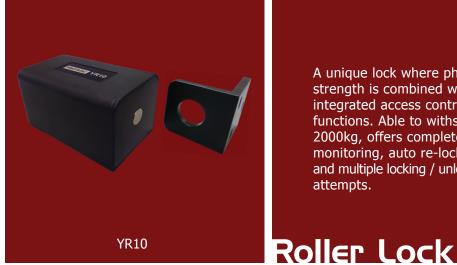

# OOP LOC

The YG10 is weather resistant whist still offering all the same intelligent features and high physical strength found in the YR10.

A unique lock where physical strength is combined with integrated access control functions. Able to withstand 2000kg, offers complete monitoring, auto re-locking and multiple locking / unlocking attempts.