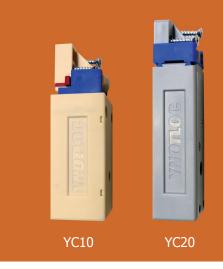

# Gate Lock

Simple to install, simple to use, the YC10 is the ideal option for commercial or domestic cabinet locking. Vehicle cabinets however require the YC20 with its unique toggling operation.

# Cabinet Lock

For more information on the products shown including detailed features, specifications and case studies, please visit our website: www.ynotloc.com