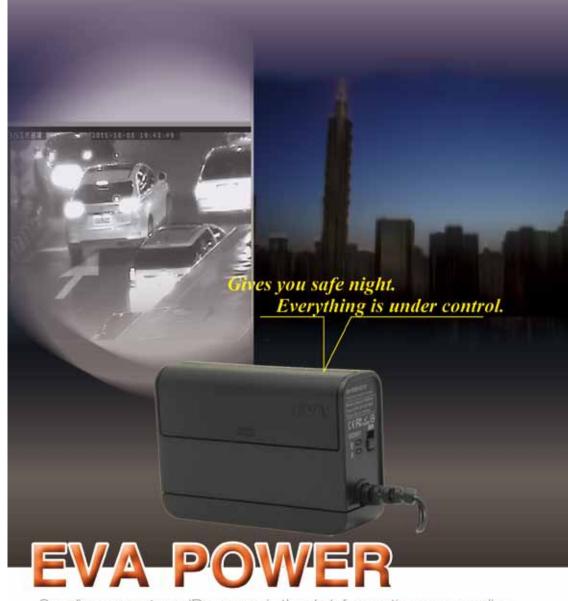

## { Non-stop surveillance application }

Replace normal adaptors of CCTV cameras with EVA-POWER adaptor version and add an AC UPS system to your DVR. Instantly, you have a non-stop surveillance system recording safely when power outage.

### Power Outage

EVA-POWER supplies power to a camera with IR light in the dark for continuous recording when power