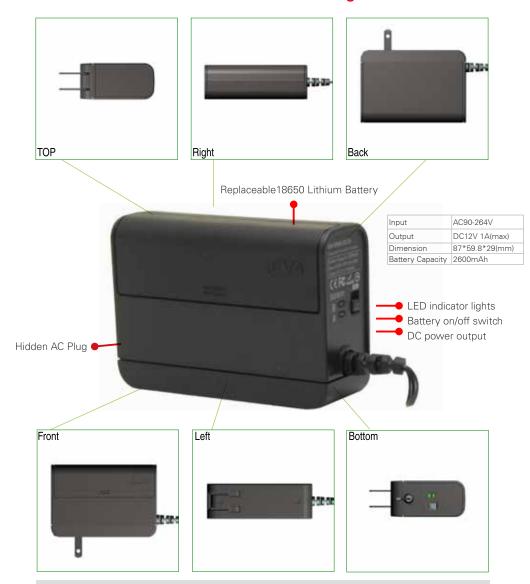

## Illustration of EVA-POWER DC 12V **Customization is available for various voltages and connectors**

#### DC 2600 5V/6V/9V/12V

(Customization is available for various voltages and connectors) Sustainable electric power up to 2~24 hours, LED indicator, ON/OFF switch, replaceable battery