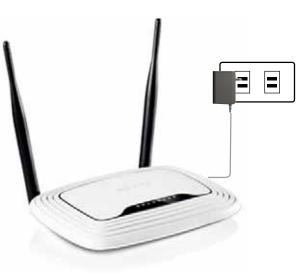

## { Remains online when AC power is off. Protects equipment when AC power is on }

The manufacturers of network hardware can release new product model to highlight the UPS feature of the product, just use EVA-POWER adaptors with a POWER version sticker on the color box.

It puts network hardware available to remain online when power outage occurs. It is also good for all kinds of electric equipment with AC/DC adaptors, such as VoIP phones and surveillance cameras, etc.