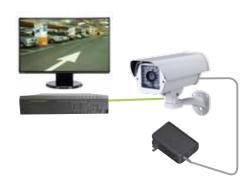

## { Non-stop surveillance application }

Replace normal adaptors of CCTV cameras with EVA-POWER adaptor version and add an AC UPS system to your DVR. Instantly, you have a non-stop surveillance system recording safely when power outage.

#### Average Days

Under normal lighting condition, screens show colorful views