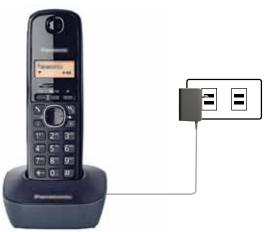

## { Uninterrupted phone calls when power outage }

The manufacturers of cordless phones can release new product model to highlight the UPS feature of the product, just use EVA-POWER adaptors with a POWER version sticker on the color box.

It puts cordless phones available to make calls when power outage occurs. It is also good for all kinds of electric equipment with AC/DC adaptors, such as VoIP phone and surveillance cameras, etc.