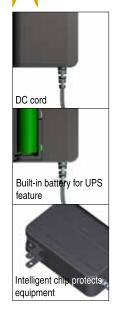

# **EVA POWER** Online-UPS design Provides uninterrupted power

Protects your equipment

#### DC 2600 5V/6V/9V/12V

(Customization is available for various voltages and connectors) Sustainable electric power up to 2~24 hours, LED indicator, ON/OFF switch, replaceable battery