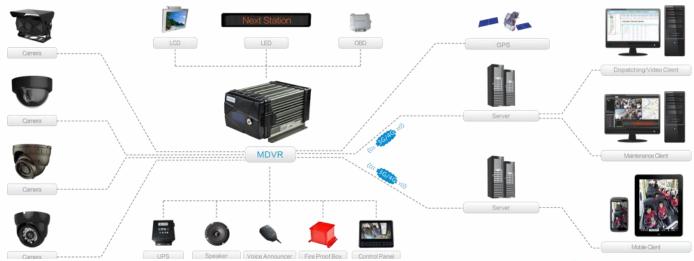

# **Public Bus Diagram**

| City Bus (Front End)                                                                                                                                                                            | Bus Company                                                                                                                                                                                   | Monitoring Center                                                                                  |
|-------------------------------------------------------------------------------------------------------------------------------------------------------------------------------------------------|-----------------------------------------------------------------------------------------------------------------------------------------------------------------------------------------------|----------------------------------------------------------------------------------------------------|
| - Multiple resolution recording  - Event triggers to detect the drivers' behavior  - Pre-recording and post-recording  - Billing system  - Station announcement and two way audio  - WDR camera | - Automatically download the video files by WIFI technology - Dual streams for local recording and wireless transmission - 3G for live view and remote management - GPS for location tracking | - Monitoring center - Evidence management - User level management - GEO fence - Dispatching system |