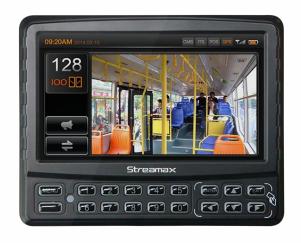

### **CP4---Intercom/Station Announcement**

#### **CP4 Features:**

- 7 inches touch screen display
- Supports for MDVR diagnosis and operation.
- Built-in speaker to two way audio.
- Resolution 800\*480
- Station announcement support (Manually and automatically)
- Support reverse camera connection
- Support Microphone for two-way audio.