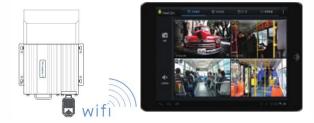

- ✓ Connects Pad with MDVR via one Easy Check module
- ✓ Supports preview, playback, parameter setting, software upgrade...
- ✓ Main/Sub streams switch

Plug and Play

Status Checking

HD Preview

Playback Analysis Parameters Setting