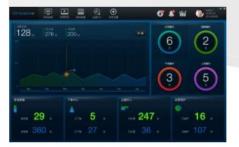

### Ceiba II-All in one Platform

Streamax

- ✓ Evidence center
- ✓ Playback & analysist
- ✓ Real time monitoring
- ✓ Auto download
- ✓ Search & Alarm

Interface

Real-time Monitoring

**Download Center** 

Analysis and Playback

Evidence Center

Intelligent Search