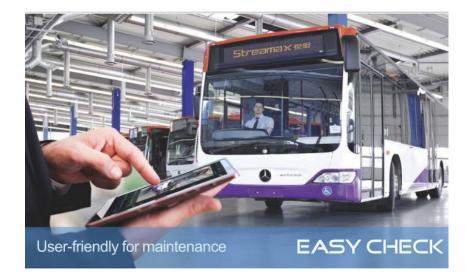

# **Easy Check---User-friendly for maintenance**

**Easy Check** is a device management software which is running in Android/IOS tablet. It improves the working efficiency of vehicle maintenance, saving more time and cost.

- ✓ Connects Pad with MDVR via one Easy Check module
- ✓ Supports preview, playback, parameter setting, software upgrade...
- ✓ Main/Sub streams switch

Plug and Play

Status Checking

HD Preview

Playback Analysis Parameters Setting