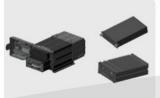

#### A5-H0404 Mobile DVR

Modular Design

Water Proof

**Dust Proof** 

Anti vandal

- Station announcement function ideal for public transportation.
- Modular design for easy maintenance.
- Supports 4 channels WD1+4 channels IPC(720P)
- Dual streams for local recording and wireless transmission.
- Built-in GPS & inertia sensor.
- Built-in 3G/4G module for remote monitoring.
- Internal WIFI supported for all the regular video files and alarm files download.
- Streamax patented FS 4.0 file system for data reliability and data recovery.
- Mirror recording via SD card for backup to get the important video files in the last minutes.
- Built-in power loss protection to avoid video loss