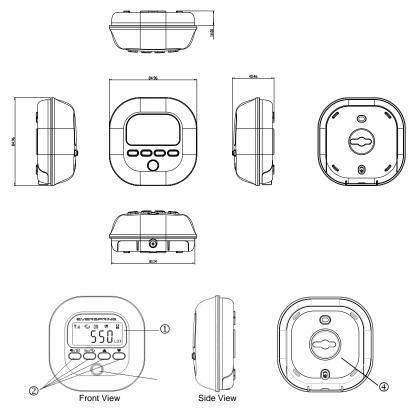

## **Dimension and Placement**

Unit: mm

| ① LCD Screen          |                                                   |  |
|-----------------------|---------------------------------------------------|--|
| ② Function Keys       |                                                   |  |
| ■/SET                 | Select modes/Change setting                       |  |
| ESC/L                 | Cancel setting/Returning to main display/Learning |  |
| <b>A</b>              | Increase settings/enable RF & beep tone           |  |
| ▼                     | Decrease settings/disable RF & beep tone          |  |
| ③ Illumination Sensor |                                                   |  |
| Mounting Bracket      |                                                   |  |