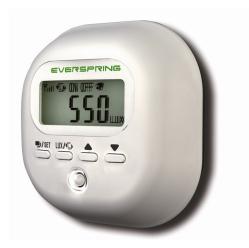

## ST815 Illumination Sensor

**Z-Wave Series** 

#### Introduction

The Illumination Sensor is designed to monitor the current illumination of ambient environment. The reading of illumination can be reported to you on a regular base at your disposal. If illumination reaches set points, the sensor will send alerts to associated devices for further execution (such as trigger on connected lightings or remote curtain control). The Illumination Sensor is suitable for use in darkness and outdoor.