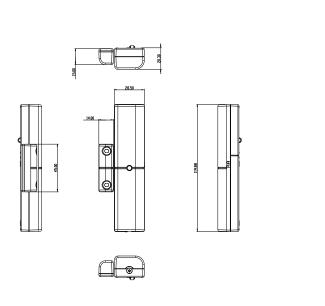

# **Dimension and Placement**

Unit: mm

# **Specification**

| Power       | Operating Voltage<br>Standby current<br>Operating current<br>Low battery voltage | 1.5V AAA size x 3<br>20 uA<br>23mA<br>3V                                    |
|-------------|----------------------------------------------------------------------------------|-----------------------------------------------------------------------------|
| RF          | Frequency<br>Regulation<br>Distance                                              | 908.42( USA)/868.42 (EU)<br>FCC part15.249 / EN300 220-1/<br>30M open space |
| Mechanical  | weight<br>Dimension (W x H x D)                                                  | 53 g (without battery)<br>28.5x120x20.3 mm<br>14x45x15 mm (magnet)          |
| Battery     | AAA<br>Battery life                                                              | 1200mAh<br>1 year @condition 1                                              |
| Environment | Operation Temperature<br>Humidity                                                | -10 ~ 50° C<br>85%RH max                                                    |
| Hardware    | Magnetic gap(Open→Close)<br>Magnetic gap(Close→Open)                             | 15 mm<br>45 mm                                                              |