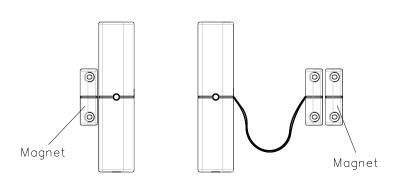

### Introduction

The Mini Door/Window contact detector consists of two parts; a Detector and a Magnet. They are designed to be fitted to doors or windows with the Magnet mounted on the opening part and the Detector mounted on the fixed frame. Opening the protected door/window will remove the magnetic field, trigger the Detector and generate an alarm condition, (if the system is armed).

The Door/Window Detector is a Z-Wave enabled device and is fully compatible with any Z-Wave enabled network. If several windows need to be protected, adopt the wire according to the placement as mentioned below. This should be wired to the terminal block provided in the battery compartment in series connection.