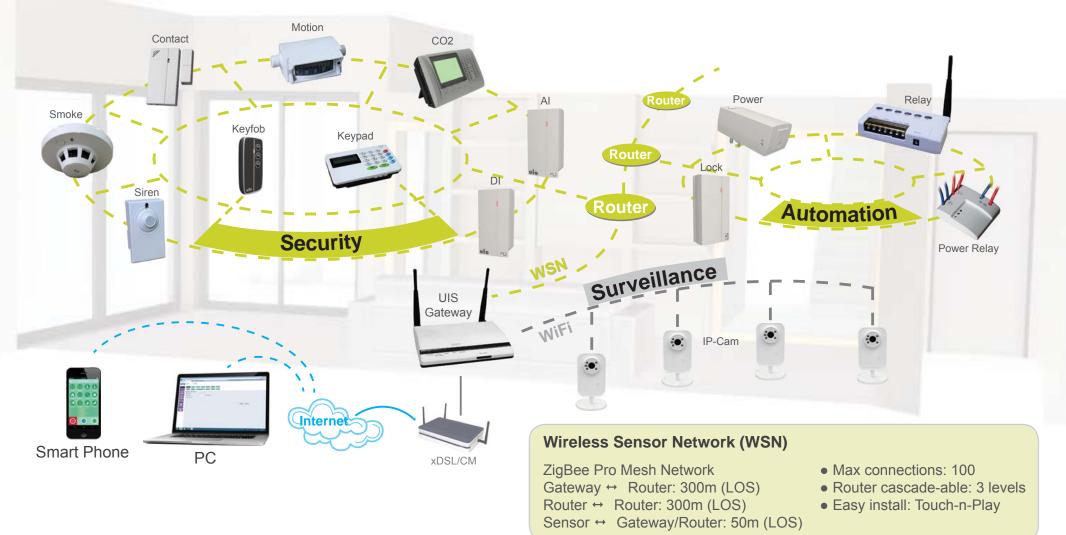

nd 90db
- Low battery alert function
- Efficient power consumption

## Safety

#### Smoke Sensor

- Photoelectric optical detection
- Built-in Buzzer
- Low battery alert function

#### CO2 Sensor

- Temperature & Humidity monitoring Information
- NDIR technology
- Built-in Buzzer

#### Signal

#### **Analog Input Transducer**

- Monitor the 3rd party industrial detector status
- Switch Link: Linked with other sensors
- Efficient power consumption

#### **Digital Input Transducer**

- Monitor the 3rd party industrial detector status
- Switch Link: Linked with other sensors
- Efficient power consumption

#### Lock Switch

- Monitor and open the door remotely
- Control the 3rd party electronic lock











Wireless

Smart Home System



# **APP Management**









# **System Topology**









## **Highlight Feature**