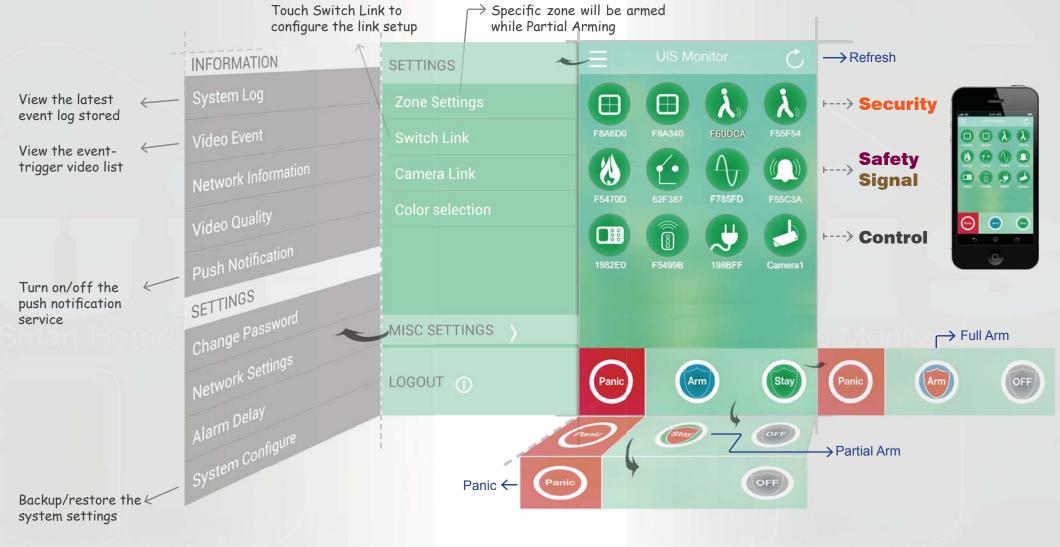

#### Siren Switch

- Loud sound 90db
- Low battery alert function
- Efficient power consumption

## Safety

#### Smoke Sensor

- Photoelectric optical detection
- Built-in Buzzer
- Low battery alert function

#### CO2 Sensor

- Temperature & Humidity monitoring Information
- NDIR technology
- Built-in Buzzer

#### Signal

#### **Analog Input Transducer**

- Monitor the 3rd party industrial detector status
- Switch Link: Linked with other sensors
- Efficient power consumption

#### **Digital Input Transducer**

- Monitor the 3rd party industrial detector status
- Switch Link: Linked with other sensors
- Efficient power consumption

#### Lock Switch

- Monitor and open the door remotely
- Control the 3rd party electronic lock











Wireless

Smart Home System



# **APP Management**









# **System Topology**









## **Highlight Feature**