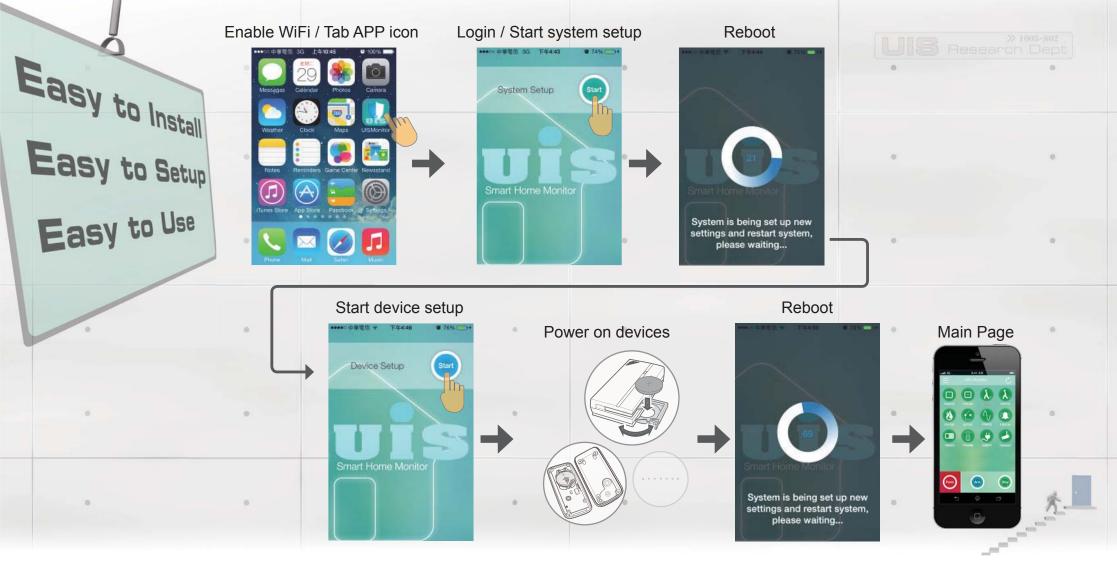

on
- Efficient power consumption

## Safety

#### Smoke Sensor

- Photoelectric optical detection
- Built-in Buzzer
- Low battery alert function

#### CO2 Sensor

- Temperature & Humidity monitoring Information
- NDIR technology
- Built-in Buzzer

#### Signal

#### **Analog Input Transducer**

- Monitor the 3rd party industrial detector status
- Switch Link: Linked with other sensors
- Efficient power consumption

#### **Digital Input Transducer**

- Monitor the 3rd party industrial detector status
- Switch Link: Linked with other sensors
- Efficient power consumption

#### Lock Switch

- Monitor and open the door remotely
- Control the 3rd party electronic lock











Wireless

Smart Home System



# **APP Management**









# **System Topology**









## **Highlight Feature**