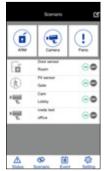

## **Base package includes:**

- Home Gateway
- **IP** Camera
- Smart Plug
- Motion Detector •
- Door / Window Sensor •
- . Siren
- . Panic Remote Control