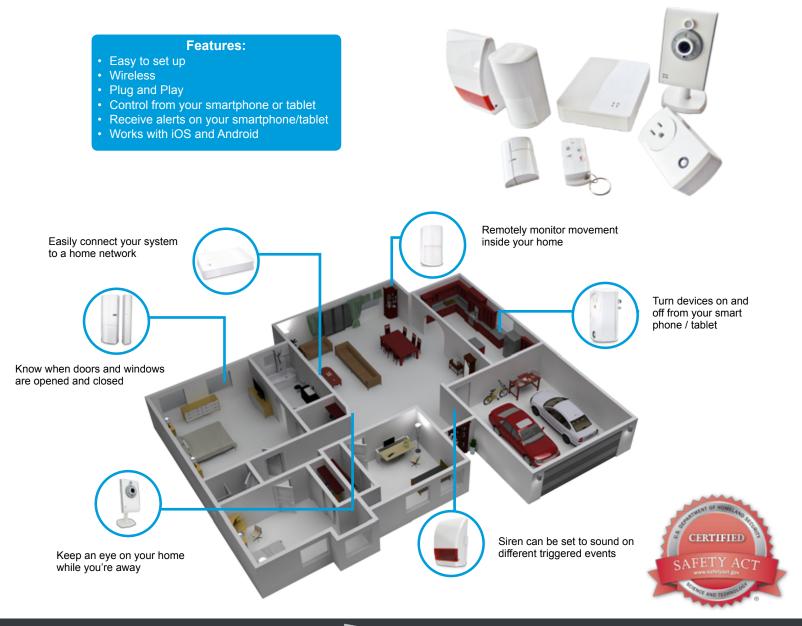

IvedaHome is a simple to install, easy to use, wireless home automation system accessed through the cloud. With IvedaHome, simply use your smartphone or tablet to access your system for home security, power saving, and life conveniences. The system is plug and play eliminating complex network configurations and consists of wireless sensors and devices eliminating the need of cables and cumbersome installation. Turn your home into a smart home in minutes. You can access all your devices and IP camera on a single mobile app. IvedaHome is enabled for Sentir® cloud video and data management platform.

## **Base package includes:**

- Home Gateway
- **IP** Camera
- Smart Plug
- Motion Detector •
- Door / Window Sensor •
- . Siren
- . Panic Remote Control

# **Applications:**

- Watch your home when you are away.
- Power conservation.
- Turn lights on and off when you are not at home.
- Be alerted when doors and windows are opened /closed.