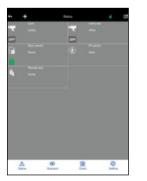

## iOS

Supports iOS Version 5.1 and above

Android

Support Android Version 2.3.3 and above

Mobile user interface

Siren