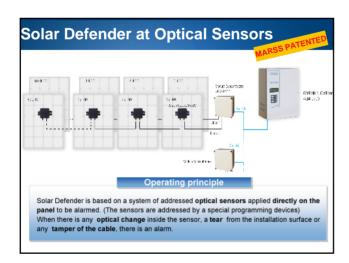

| Plant                 | MW  | Plant type    | Installed system                     |
|-----------------------|-----|---------------|--------------------------------------|
| Galatina (Le)<br>Itay | 2   | On the ground | -Solar Defender at Optical Sensor    |
|                       |     |               | - Perimeter System at POF            |
|                       |     |               | -CCTV                                |
|                       |     |               | - Alarm system in the technical room |
| Foggia<br>Italy       |     | On the ground | -Solar Defender at Optical Sensor    |
|                       | 3   |               | -Perimeter System at POF             |
|                       |     |               | -CCTV