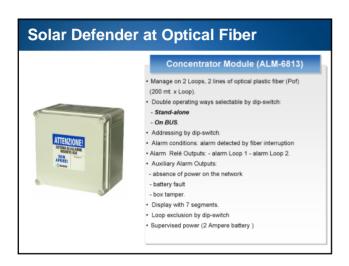

| Plant                 | MW  | Plant type    | Installed system                     |
|-----------------------|-----|---------------|--------------------------------------|
| Galatina (Le)<br>Itay | 2   | On the ground | -Solar Defender at Optical Sensor    |
|                       |     |               | - Perimeter System at POF            |
|                       |     |               | -CCTV                                |
|                       |     |               | - Alarm system in the technical room |
| Foggia<br>Italy       |     | On the ground | -Solar Defender at Optical Sensor    |
|                       | 3   |               | -Perimeter System at POF             |
|                       |     |               | -CCTV                                |
|