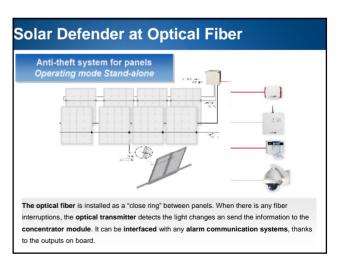

| Plant                 | MW  | Plant type    | Installed system                     |
|-----------------------|-----|---------------|--------------------------------------|
| Galatina (Le)<br>Itay | 2   | On the ground | -Solar Defender at Optical Sensor    |
|                       |     |               | - Perimeter System at POF            |
|                       |     |               | -CCTV                                |
|                       |     |               | - Alarm system in the technical room |
| Foggia<br>Italy       |     | On the ground | -Solar Defender at Optical Sensor    |
|                       | 3   |               | -Perimeter System at POF             |
|                       |     |               | -CCTV                                |
|