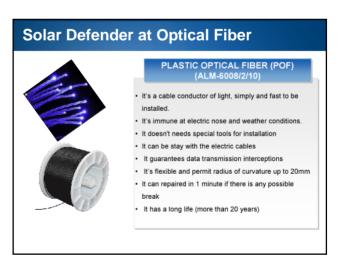

| Plant                 | MW  | Plant type    | Installed system                     |
|-----------------------|-----|---------------|--------------------------------------|
| Galatina (Le)<br>Itay | 2   | On the ground | -Solar Defender at Optical Sensor    |
|                       |     |               | - Perimeter System at POF            |
|                       |     |               | -CCTV                                |
|                       |     |               | - Alarm system in the technical room |
| Foggia<br>Italy       |     | On the ground | -Solar Defender at Optical Sensor    |
|                       | 3   |               | -Perimeter System at POF             |
|                       |     |               | -CCTV                                |
|