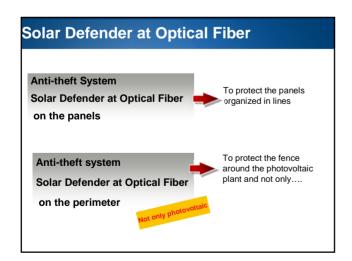

| Plant                 | MW  | Plant type    | Installed system                     |
|-----------------------|-----|---------------|--------------------------------------|
| Galatina (Le)<br>Itay | 2   | On the ground | -Solar Defender at Optical Sensor    |
|                       |     |               | - Perimeter System at POF            |
|                       |     |               | -CCTV                                |
|                       |     |               | - Alarm system in the technical room |
| Foggia<br>Italy       |     | On the ground | -Solar Defender at Optical Sensor    |
|                       | 3   |               | -Perimeter System at POF             |
|                       |     |               | -CCTV                                |