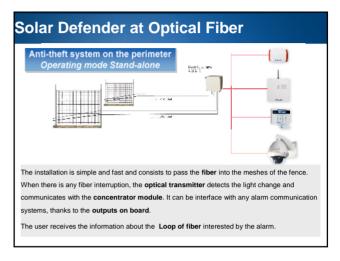

| Plant                 | MW  | Plant type    | Installed system                     |
|-----------------------|-----|---------------|--------------------------------------|
| Galatina (Le)<br>Itay | 2   | On the ground | -Solar Defender at Optical Sensor    |
|                       |     |               | - Perimeter System at POF            |
|                       |     |               | -CCTV                                |
|                       |     |               | - Alarm system in the technical room |
| Foggia<br>Italy       |     | On the ground | -Solar Defender at Optical Sensor    |
|                       | 3   |               | -Perimeter System at POF             |
|                       |     |               | -CCTV                                |
|