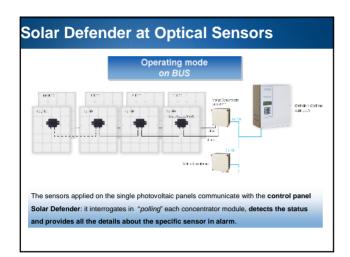

| Plant                 | MW  | Plant type    | Installed system                     |
|-----------------------|-----|---------------|--------------------------------------|
| Galatina (Le)<br>Itay | 2   | On the ground | -Solar Defender at Optical Sensor    |
|                       |     |               | - Perimeter System at POF            |
|                       |     |               | -CCTV                                |
|                       |     |               | - Alarm system in the technical room |
| Foggia<br>Italy       |     | On the ground | -Solar Defender at Optical Sensor    |
|                       | 3   |               | -Perimeter System at POF             |
|                       |     |               | -CCTV