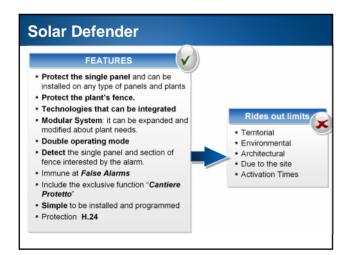

| Plant                 | MW  | Plant type    | Installed system                     |
|-----------------------|-----|---------------|--------------------------------------|
| Galatina (Le)<br>Itay | 2   | On the ground | -Solar Defender at Optical Sensor    |
|                       |     |               | - Perimeter System at POF            |
|                       |     |               | -CCTV                                |
|                       |     |               | - Alarm system in the technical room |
| Foggia<br>Italy       |     | On the ground | -Solar Defender at Optical Sensor    |
|                       | 3   |               | -Perimeter System at POF             |
|                       |     |               | -CCTV                                |
|