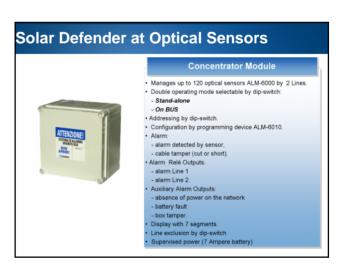

| Plant                 | MW  | Plant type    | Installed system                     |
|-----------------------|-----|---------------|--------------------------------------|
| Galatina (Le)<br>Itay | 2   | On the ground | -Solar Defender at Optical Sensor    |
|                       |     |               | - Perimeter System at POF            |
|                       |     |               | -CCTV                                |
|                       |     |               | - Alarm system in the technical room |
| Foggia<br>Italy       |     | On the ground | -Solar Defender at Optical Sensor    |
|                       | 3   |               | -Perimeter System at POF             |
|                       |     |               | -CCTV