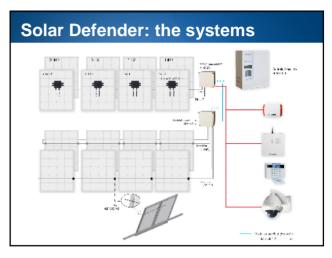

| Plant                 | MW  | Plant type    | Installed system                     |
|-----------------------|-----|---------------|--------------------------------------|
| Galatina (Le)<br>Itay | 2   | On the ground | -Solar Defender at Optical Sensor    |
|                       |     |               | - Perimeter System at POF            |
|                       |     |               | -CCTV                                |
|                       |     |               | - Alarm system in the technical room |
| Foggia<br>Italy       |     | On the ground | -Solar Defender at Optical Sensor    |
|                       | 3   |               | -Perimeter System at POF             |
|                       |     |               | -CCTV