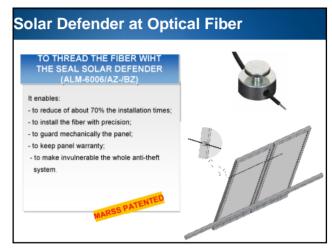

| Plant                 | MW  | Plant type    | Installed system                     |
|-----------------------|-----|---------------|--------------------------------------|
| Galatina (Le)<br>Itay | 2   | On the ground | -Solar Defender at Optical Sensor    |
|                       |     |               | - Perimeter System at POF            |
|                       |     |               | -CCTV                                |
|                       |     |               | - Alarm system in the technical room |
| Foggia<br>Italy       |     | On the ground | -Solar Defender at Optical Sensor    |
|                       | 3   |               | -Perimeter System at POF             |
|                       |     |               | -CCTV                                |
|