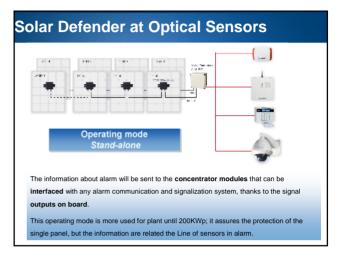

| Plant                 | MW  | Plant type    | Installed system                     |
|-----------------------|-----|---------------|--------------------------------------|
| Galatina (Le)<br>Itay | 2   | On the ground | -Solar Defender at Optical Sensor    |
|                       |     |               | - Perimeter System at POF            |
|                       |     |               | -CCTV                                |
|                       |     |               | - Alarm system in the technical room |
| Foggia<br>Italy       |     | On the ground | -Solar Defender at Optical Sensor    |
|                       | 3   |               | -Perimeter System at POF             |
|                       |     |               | -CCTV