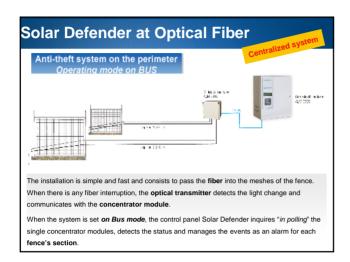

| Plant                 | MW  | Plant type    | Installed system                     |
|-----------------------|-----|---------------|--------------------------------------|
| Galatina (Le)<br>Itay | 2   | On the ground | -Solar Defender at Optical Sensor    |
|                       |     |               | - Perimeter System at POF            |
|                       |     |               | -CCTV                                |
|                       |     |               | - Alarm system in the technical room |
| Foggia<br>Italy       |     | On the ground | -Solar Defender at Optical Sensor    |
|                       | 3   |               | -Perimeter System at POF             |
|                       |     |               | -CCTV                                |
|