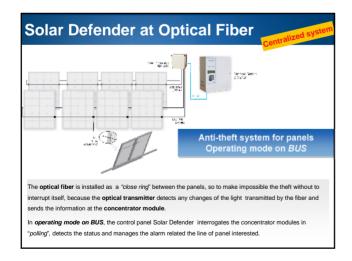

| Plant                 | MW  | Plant type    | Installed system                     |
|-----------------------|-----|---------------|--------------------------------------|
| Galatina (Le)<br>Itay | 2   | On the ground | -Solar Defender at Optical Sensor    |
|                       |     |               | - Perimeter System at POF            |
|                       |     |               | -CCTV                                |
|                       |     |               | - Alarm system in the technical room |
| Foggia<br>Italy       |     | On the ground | -Solar Defender at Optical Sensor    |
|                       | 3   |               | -Perimeter System at POF             |
|                       |     |               | -CCTV                                |
|