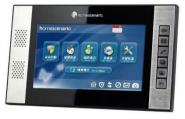

#### **Indoor Touch Panel**

HIS-350 (7")

| Features                                                                                                                                                                                                                                                                                                                                                                                | Technical Spec                                                                                                                                                                                                           |
|-----------------------------------------------------------------------------------------------------------------------------------------------------------------------------------------------------------------------------------------------------------------------------------------------------------------------------------------------------------------------------------------|--------------------------------------------------------------------------------------------------------------------------------------------------------------------------------------------------------------------------|
| <ul> <li>Capacitor touch panel</li> <li>Hot keys for intercom</li> <li>User interface for controlling<br/>lighting, HVAC, window shades,<br/>etc.</li> <li>Video intercom with outdoor<br/>video phone, mgmt. center, and<br/>neighbors</li> <li>Live camera monitoring</li> <li>Alarm system support</li> <li>Shows information<br/>announcements from the mgmt.<br/>center</li> </ul> | <ul> <li>Power 12V</li> <li>LAN RJ-45</li> <li>DI 6x (HIS-350), 8x (HIS-410)</li> <li>Siren 1x</li> <li>Serial RS-485 (HIS-410)</li> <li>Dimension:<br/>247x146x26mm (HIS-<br/>350), 280x214x28.5mm (HIS-410)</li> </ul> |