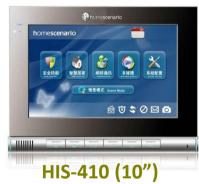

#### **Indoor Touch Panel**

HIS-350 (7")

| Features                                                                                                                                                                                                                                                                                                                                                                                | Technical Spec                                                                                                                                                                                                           |
|-----------------------------------------------------------------------------------------------------------------------------------------------------------------------------------------------------------------------------------------------------------------------------------------------------------------------------------------------------------------------------------------|--------------------------------------------------------------------------------------------------------------------------------------------------------------------------------------------------------------------------|
| <ul> <li>Capacitor touch panel</li> <li>Hot keys for intercom</li> <li>User interface for controlling<br/>lighting, HVAC, window shades,<br/>etc.</li> <li>Video intercom with outdoor<br/>video phone, mgmt. center, and<br/>neighbors</li> <li>Live camera monitoring</li> <li>Alarm system support</li> <li>Shows information<br/>announcements from the mgmt.<br/>center</li> </ul> | <ul> <li>Power 12V</li> <li>LAN RJ-45</li> <li>DI 6x (HIS-350), 8x (HIS-410)</li> <li>Siren 1x</li> <li>Serial RS-485 (HIS-410)</li> <li>Dimension:<br/>247x146x26mm (HIS-<br/>350), 280x214x28.5mm (HIS-410)</li> </ul> |