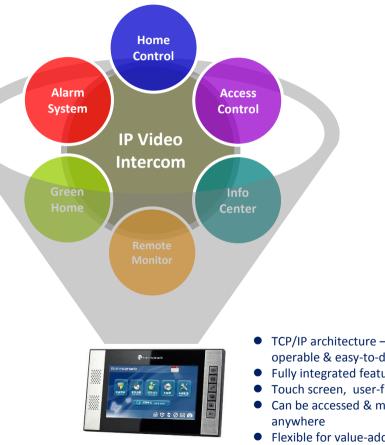

## **The New IP Intercom**

- Not just the video door phone
- With integrated technology and touch panel, the intercom touch panel is also your portal to Smart Home

- TCP/IP architecture scalable, interoperable & easy-to-deploy
- Fully integrated features
- Touch screen, user-friendly interface
- Can be accessed & monitored from
- Flexible for value-added services, e.g. news, weather