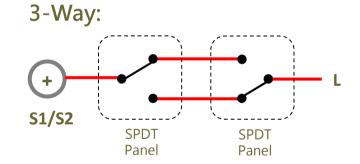

### **Wi-Fi Control Gateway**



- Bridges between IP and RF networks
- Supports 802.11b/g/n access point
- Supports Z-Wave 2-way mesh networking, RF range up to 30m indoors
- Provides USB, RS-485 and digital input/output interfaces
- Wirelessly controls various home systems, e.g. lighting, thermostat, door access, window shades, security monitoring, A/V equipment, etc.
  - Works with HCM-110/125 IP cameras for remote monitoring Built-in web server for home control for the iPhone/ iPad/ Android/ PC
  - Always updates system status to the portal and allows control from anywhere via the portal
  - Can work with HIS-350/410 intercom panel and host server for large scale deployment

## Lighting Control (HGS-110Z)







## Main Power Control (HGS-110Z)



## Lighting Control (HGS-120Z)







## Window Shades Control (HSM-300Z)







### Thank You

joel\_liu@homescenario.com

# homescenario

Smart home made easy!

www.homescenario.com