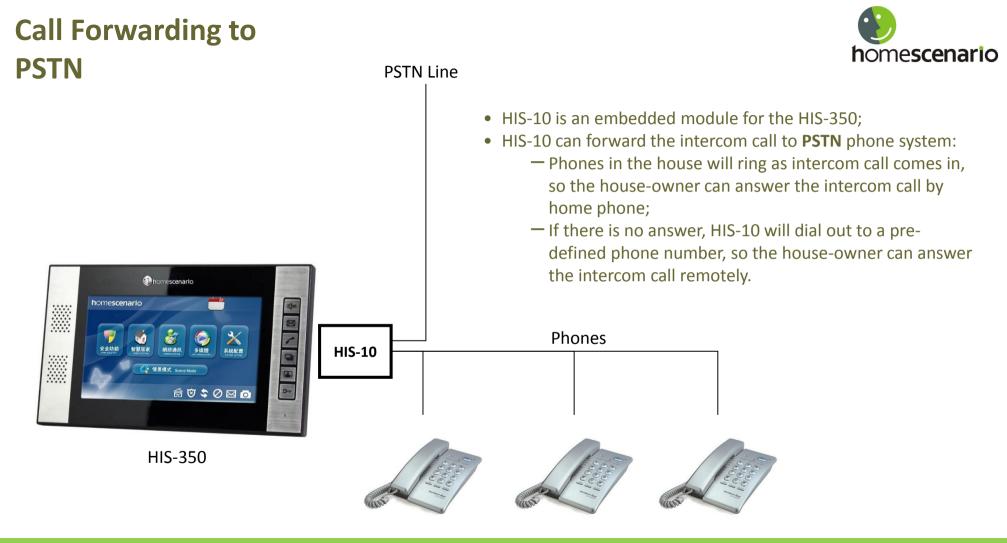

#### • IP Intercom:

- Indoor touch panel vs outdoor video phone
- Indoor touch panel vs video door bell
- Door to door intercom
- Call mgmt center operator

#### **Indoor Touch Panel**

HIS-350 (7")

| Features                                                                                                                                                                                                                                                                                                                                                                                | Technical Spec                                                                                                                                                                                                           |
|-----------------------------------------------------------------------------------------------------------------------------------------------------------------------------------------------------------------------------------------------------------------------------------------------------------------------------------------------------------------------------------------|--------------------------------------------------------------------------------------------------------------------------------------------------------------------------------------------------------------------------|
| <ul> <li>Capacitor touch panel</li> <li>Hot keys for intercom</li> <li>User interface for controlling<br/>lighting, HVAC, window shades,<br/>etc.</li> <li>Video intercom with outdoor<br/>video phone, mgmt. center, and<br/>neighbors</li> <li>Live camera monitoring</li> <li>Alarm system support</li> <li>Shows information<br/>announcements from the mgmt.<br/>center</li> </ul> | <ul> <li>Power 12V</li> <li>LAN RJ-45</li> <li>DI 6x (HIS-350), 8x (HIS-410)</li> <li>Siren 1x</li> <li>Serial RS-485 (HIS-410)</li> <li>Dimension:<br/>247x146x26mm (HIS-<br/>350), 280x214x28.5mm (HIS-410)</li> </ul> |