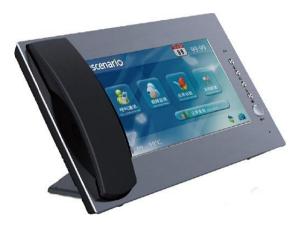

#### **Intercom Console**

HIS-1000

| Features                                                                                                                                                                                                                                                              | Technical Spec                                                                                                        |
|-----------------------------------------------------------------------------------------------------------------------------------------------------------------------------------------------------------------------------------------------------------------------|-----------------------------------------------------------------------------------------------------------------------|
| <ul> <li>9" touch panel LCD display</li> <li>High-end metal outlook</li> <li>IP intercom with indoor panels<br/>and outdoor video phones</li> <li>Provides handset for intercom</li> <li>Monitors video and controls door<br/>lock for outdoor video phone</li> </ul> | <ul> <li>Power 12V</li> <li>LAN RJ-45</li> <li>Panel 9" touch panel</li> <li>Dimension:<br/>303x195x29.5mm</li> </ul> |