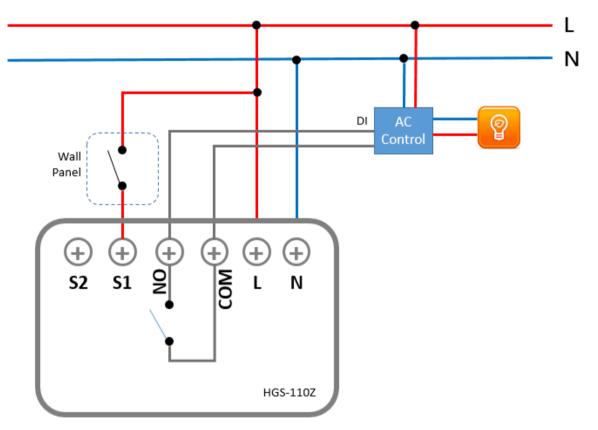

ion:<br/>303x195x29.5mm</li> </ul> |



### **Wi-Fi Control Gateway**



- Bridges between IP and RF networks
- Supports 802.11b/g/n access point
- Supports Z-Wave 2-way mesh networking, RF range up to 30m indoors
- Provides USB, RS-485 and digital input/output interfaces
- Wirelessly controls various home systems, e.g. lighting, thermostat, door access, window shades, security monitoring, A/V equipment, etc.
  - Works with HCM-110/125 IP cameras for remote monitoring Built-in web server for home control for the iPhone/ iPad/ Android/ PC
  - Always updates system status to the portal and allows control from anywhere via the portal
  - Can work with HIS-350/410 intercom panel and host server for large scale deployment

## Lighting Control (HGS-110Z)







## Main Power Control (HGS-110Z)



## Lighting Control (HGS-120Z)







## Window Shades Control (HSM-300Z)







### Thank You

joel\_liu@homescenario.com

# homescenario

Smart home made easy!

www.homescenario.com