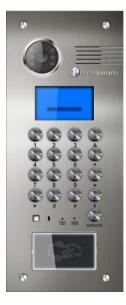

#### **Intercom Console**

HIS-1000

| Features                                                                                                                                                                                                                                                              | Technical Spec                                                                                                        |
|-----------------------------------------------------------------------------------------------------------------------------------------------------------------------------------------------------------------------------------------------------------------------|-----------------------------------------------------------------------------------------------------------------------|
| <ul> <li>9" touch panel LCD display</li> <li>High-end metal outlook</li> <li>IP intercom with indoor panels<br/>and outdoor video phones</li> <li>Provides handset for intercom</li> <li>Monitors video and controls door<br/>lock for outdoor video phone</li> </ul> | <ul> <li>Power 12V</li> <li>LAN RJ-45</li> <li>Panel 9" touch panel</li> <li>Dimension:<br/>303x195x29.5mm</li> </ul> |