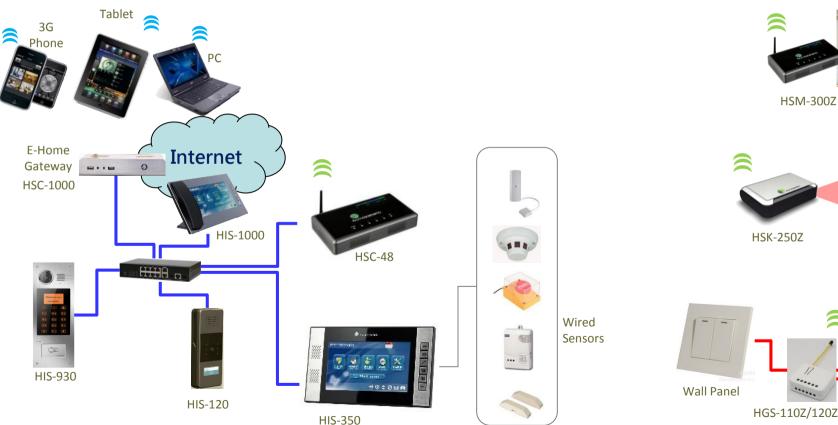

m



#### **HomeScenario Solutions**



- Alarm & Access Control
- IP Intercom
- Video Surveillance
- Home Automation
- Audio/Video
- Green Home/Smart Energy Mgmt



#### **IP Intercom + Home Automation**

## homescenario

Smart home made easy!

www.homescenario.com



## **The New IP Intercom**

- Not just the video door phone
- With integrated technology and touch panel, the intercom touch panel is also your portal to Smart Home



- TCP/IP architecture scalable, interoperable & easy-to-deploy
- Fully integrated features
- Touch screen, user-friendly interface
- Can be accessed & monitored from
- Flexible for value-added services, e.g. news, weather

## **Building Automation Network Architecture**



🔶 Wi-Fi/3G

homescenario

Coaxial

IP

### **Building Automation Application Diagram**



Z-Wave Wi-Fi/3G



Curtain



### Daikin Control Wiring







#### • IP Intercom:

- Indoor touch panel vs outdoor video phone
- Indoor touch panel vs video door bell
- Door to door intercom
- Call mgmt center operator

#### • Access Control:

- Via mgmt center
- Via touch panel
- Via keypad or RFID reader

#### • Alarm System:

- System arm/disarm
- Instant alert to mgmt center
- Instant siren alert
- Instant alert to user via e-mail/SMS (optional)

**Features** 



#### • Information Feeds:

- Publish news/announcements from mgmt center
- Temperature, weather, etc.

#### • Home Automation:

- Home controls:
  - Lighting on/off/dim
  - Appliance on/off
  - Window shades
  - Thermostats
  - Audio/video
- Scenario control, one touch does it all
- Control via touch panel, smart phone, rem