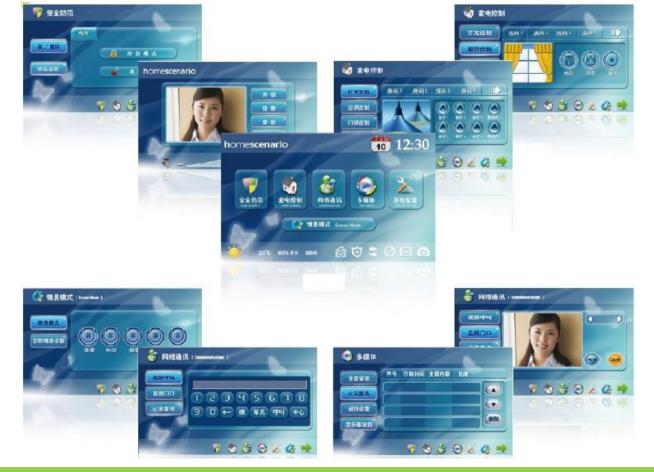

#### Intercom User Interfaces

## **The New IP Intercom**

- Not just the video door phone
- With integrated technology and touch panel, the intercom touch panel is also your portal to Smart Home

- TCP/IP architecture scalable, interoperable & easy-to-deploy
- Fully integrated features
- Touch screen, user-friendly interface
- Can be accessed & monitored from
- Flexible for value-added services, e.g. news, weather