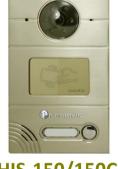

#### Video Door Bell

| Features                                                                                                                                                                                                                                                                             | Technical Spec                                                                                                                                                                                                    |
|--------------------------------------------------------------------------------------------------------------------------------------------------------------------------------------------------------------------------------------------------------------------------------------|-------------------------------------------------------------------------------------------------------------------------------------------------------------------------------------------------------------------|
| <ul> <li>CCD camera (HIS-150/150C), CMOS camera (HIS-120)</li> <li>LED for night vision</li> <li>RFID reader (Mifare) for access control (HIS-150C)</li> <li>IP-based, can be placed in multiple locations</li> <li>Intercom with HIS-350/410</li> <li>Controls door lock</li> </ul> | <ul> <li>Power 12V</li> <li>LAN RJ-45</li> <li>I/O Lock/Open</li> <li>RFID Mifare (HIS-150C)</li> <li>Dimension:         <ul> <li>HIS-120: 66x184x26mm</li> <li>HIS-150/150C: 116x192x47mm</li> </ul> </li> </ul> |

HIS-150/150C