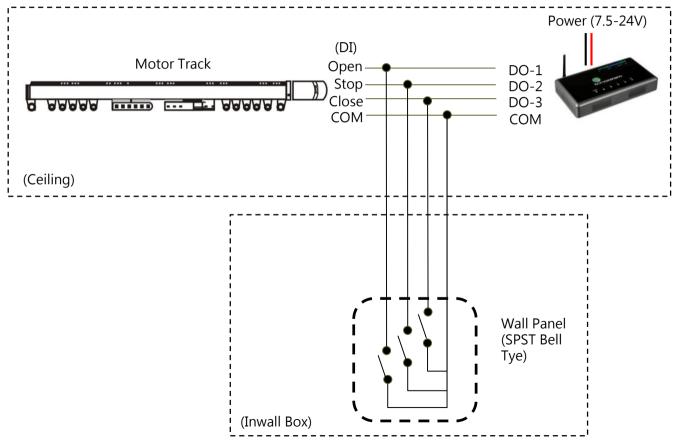

idges between IP and RF networks
- Supports 802.11b/g/n access point
- Supports Z-Wave 2-way mesh networking, RF range up to 30m indoors
- Provides USB, RS-485 and digital input/output interfaces
- Wirelessly controls various home systems, e.g. lighting, thermostat, door access, window shades, security monitoring, A/V equipment, etc.
  - Works with HCM-110/125 IP cameras for remote monitoring Built-in web server for home control for the iPhone/ iPad/ Android/ PC
  - Always updates system status to the portal and allows control from anywhere via the portal
  - Can work with HIS-350/410 intercom panel and host server for large scale deployment

## Lighting Control (HGS-110Z)







## Main Power Control (HGS-110Z)



## Lighting Control (HGS-120Z)







## Window Shades Control (HSM-300Z)







### Thank You

joel\_liu@homescenario.com

# homescenario

Smart home made easy!

www.homescenario.com