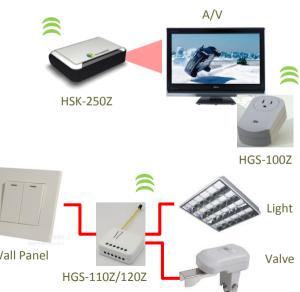

#### • Home Automation:

- Home controls:
  - Lighting on/off/dim
  - Appliance on/off
  - Window shades
  - Thermostats
  - Audio/video
- Scenario control, one touch does it all
- Control via touch panel, smart phone, remote

### **Wi-Fi Control Gateway**

- Bridges between IP and RF networks
- Supports 802.11b/g/n access point
- Supports Z-Wave 2-way mesh networking, RF range up to 30m indoors
- Provides USB, RS-485 and digital input/output interfaces
- Wirelessly controls various home systems, e.g. lighting, thermostat, door access, window shades, security monitoring, A/V equipment, etc.
  - Works with HCM-110/125 IP cameras for remote monitoring Built-in web server for home control for the iPhone/ iPad/ Android/ PC
  - Always updates system status to the portal and allows control from anywhere via the portal
  - Can work with HIS-350/410 intercom panel and host server for large scale deployment