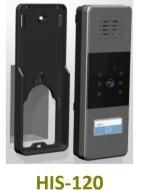

#### Video Door Bell

| Features                                                                                                                                                                                                                                                                             | Technical Spec                                                                                                                                                                                                    |
|--------------------------------------------------------------------------------------------------------------------------------------------------------------------------------------------------------------------------------------------------------------------------------------|-------------------------------------------------------------------------------------------------------------------------------------------------------------------------------------------------------------------|
| <ul> <li>CCD camera (HIS-150/150C), CMOS camera (HIS-120)</li> <li>LED for night vision</li> <li>RFID reader (Mifare) for access control (HIS-150C)</li> <li>IP-based, can be placed in multiple locations</li> <li>Intercom with HIS-350/410</li> <li>Controls door lock</li> </ul> | <ul> <li>Power 12V</li> <li>LAN RJ-45</li> <li>I/O Lock/Open</li> <li>RFID Mifare (HIS-150C)</li> <li>Dimension:         <ul> <li>HIS-120: 66x184x26mm</li> <li>HIS-150/150C: 116x192x47mm</li> </ul> </li> </ul> |