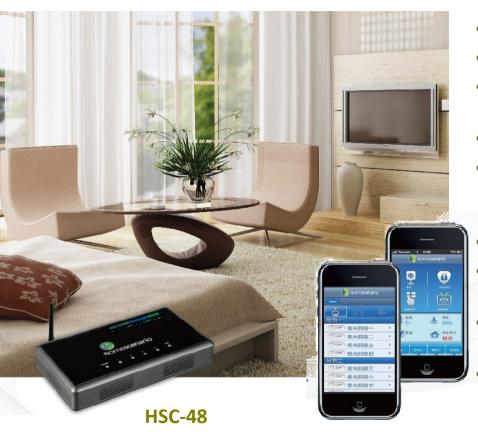

### **Wi-Fi Control Gateway**

- Bridges between IP and RF networks
- Supports 802.11b/g/n access point
- Supports Z-Wave 2-way mesh networking, RF range up to 30m indoors
- Provides USB, RS-485 and digital input/output interfaces
- Wirelessly controls various home systems, e.g. lighting, thermostat, door access, window shades, security monitoring, A/V equipment, etc.
  - Works with HCM-110/125 IP cameras for remote monitoring Built-in web server for home control for the iPhone/ iPad/ Android/ PC
  - Always updates system status to the portal and allows control from anywhere via the portal
  - Can work with HIS-350/410 intercom panel and host server for large scale deployment