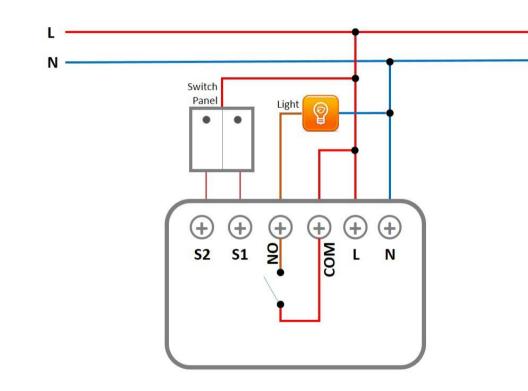

<li>Panel 9" touch panel</li> <li>Dimension:<br/>303x195x29.5mm</li> </ul> |



### **Wi-Fi Control Gateway**



- Bridges between IP and RF networks
- Supports 802.11b/g/n access point
- Supports Z-Wave 2-way mesh networking, RF range up to 30m indoors
- Provides USB, RS-485 and digital input/output interfaces
- Wirelessly controls various home systems, e.g. lighting, thermostat, door access, window shades, security monitoring, A/V equipment, etc.
  - Works with HCM-110/125 IP cameras for remote monitoring Built-in web server for home control for the iPhone/ iPad/ Android/ PC
  - Always updates system status to the portal and allows control from anywhere via the portal
  - Can work with HIS-350/410 intercom panel and host server for large scale deployment

## Lighting Control (HGS-110Z)







## Main Power Control (HGS-110Z)



## Lighting Control (HGS-120Z)







## Window Shades Control (HSM-300Z)







### Thank You

joel\_liu@homescenario.com

# homescenario

Smart home made easy!

www.homescenario.com