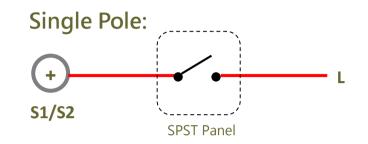

### **Wi-Fi Control Gateway**



- Bridges between IP and RF networks
- Supports 802.11b/g/n access point
- Supports Z-Wave 2-way mesh networking, RF range up to 30m indoors
- Provides USB, RS-485 and digital input/output interfaces
- Wirelessly controls various home systems, e.g. lighting, thermostat, door access, window shades, security monitoring, A/V equipment, etc.
  - Works with HCM-110/125 IP cameras for remote monitoring Built-in web server for home control for the iPhone/ iPad/ Android/ PC
  - Always updates system status to the portal and allows control from anywhere via the portal
  - Can work with HIS-350/410 intercom panel and host server for large scale deployment

## Lighting Control (HGS-110Z)







## Main Power Control (HGS-110Z)



## Lighting Control (HGS-120Z)







## Window Shades Control (HSM-300Z)







### Thank You

joel\_liu@homescenario.com

# homescenario

Smart home made easy!

www.homescenario.com