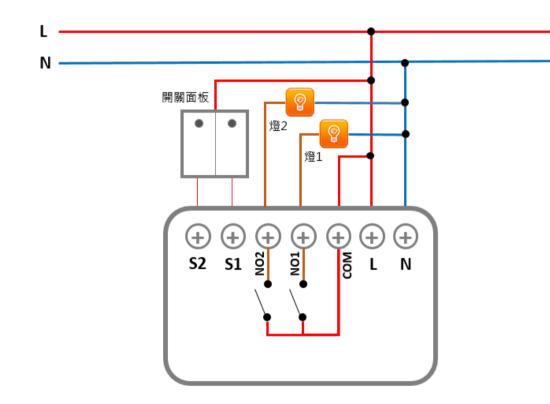

|



### **Wi-Fi Control Gateway**



- Bridges between IP and RF networks
- Supports 802.11b/g/n access point
- Supports Z-Wave 2-way mesh networking, RF range up to 30m indoors
- Provides USB, RS-485 and digital input/output interfaces
- Wirelessly controls various home systems, e.g. lighting, thermostat, door access, window shades, security monitoring, A/V equipment, etc.
  - Works with HCM-110/125 IP cameras for remote monitoring Built-in web server for home control for the iPhone/ iPad/ Android/ PC
  - Always updates system status to the portal and allows control from anywhere via the portal
  - Can work with HIS-350/410 intercom panel and host server for large scale deployment

## Lighting Control (HGS-110Z)







## Main Power Control (HGS-110Z)



## Lighting Control (HGS-120Z)







## Window Shades Control (HSM-300Z)







### Thank You

joel\_liu@homescenario.com

# homescenario

Smart home made easy!

www.homescenario.com