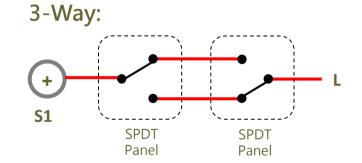

Panel 9" touch panel</li> <li>Dimension:<br/>303x195x29.5mm</li> </ul> |



### **Wi-Fi Control Gateway**



- Bridges between IP and RF networks
- Supports 802.11b/g/n access point
- Supports Z-Wave 2-way mesh networking, RF range up to 30m indoors
- Provides USB, RS-485 and digital input/output interfaces
- Wirelessly controls various home systems, e.g. lighting, thermostat, door access, window shades, security monitoring, A/V equipment, etc.
  - Works with HCM-110/125 IP cameras for remote monitoring Built-in web server for home control for the iPhone/ iPad/ Android/ PC
  - Always updates system status to the portal and allows control from anywhere via the portal
  - Can work with HIS-350/410 intercom panel and host server for large scale deployment

## Lighting Control (HGS-110Z)







## Main Power Control (HGS-110Z)



## Lighting Control (HGS-120Z)







## Window Shades Control (HSM-300Z)







### Thank You

joel\_liu@homescenario.com

# homescenario

Smart home made easy!

www.homescenario.com