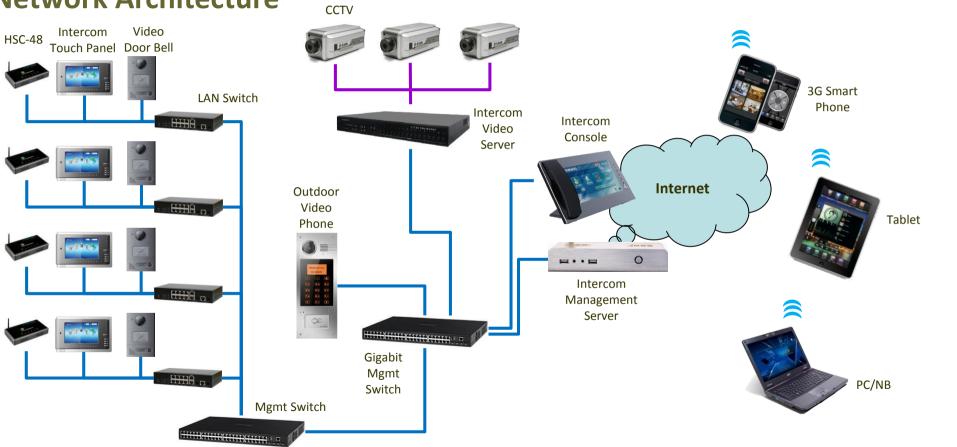

## **Building Automation Network Architecture**

🔶 Wi-Fi/3G

homescenario

Coaxial

IP