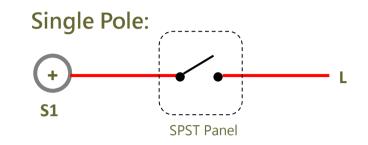

i>Panel 9" touch panel</li> <li>Dimension:<br/>303x195x29.5mm</li> </ul> |



### **Wi-Fi Control Gateway**



- Bridges between IP and RF networks
- Supports 802.11b/g/n access point
- Supports Z-Wave 2-way mesh networking, RF range up to 30m indoors
- Provides USB, RS-485 and digital input/output interfaces
- Wirelessly controls various home systems, e.g. lighting, thermostat, door access, window shades, security monitoring, A/V equipment, etc.
  - Works with HCM-110/125 IP cameras for remote monitoring Built-in web server for home control for the iPhone/ iPad/ Android/ PC
  - Always updates system status to the portal and allows control from anywhere via the portal
  - Can work with HIS-350/410 intercom panel and host server for large scale deployment

## Lighting Control (HGS-110Z)







## Main Power Control (HGS-110Z)



## Lighting Control (HGS-120Z)







## Window Shades Control (HSM-300Z)







### Thank You

joel\_liu@homescenario.com

# homescenario

Smart home made easy!

www.homescenario.com