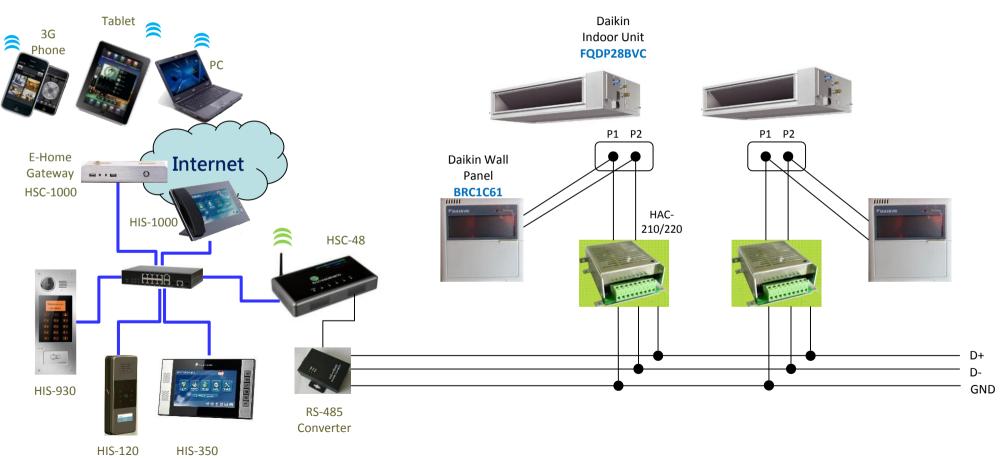

## **Building Automation Network Architecture**

🔶 Wi-Fi/3G

homescenario

Coaxial

IP

### **Building Automation Application Diagram**

Z-Wave Wi-Fi/3G

Curtain

### Daikin Control Wiring