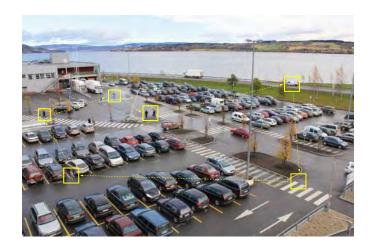

With a focal length of **4.7** ~ **94.0** mm and with an IP66-rated housing, the **HLT-S7CD** ensures non-stop operations under extreme weather conditions. The built-in heather allows full performance between -20° to 55°C temperature ranges, making this network camera be operated in many diverse applications as: airports, hotels, jails, schools, **concentration of people**, parking lots, shopping malls, factories and almost every place **with high concentration of people**, which makes compul-sory a trustable surveillance solution.