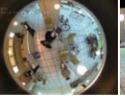

## 360° Panoramic IP Surveillance from LevelOne, Germany

The LevelOne FCS-3091, 2-Megapixel PoE Dome Network Camera has a built-in fish-eye lens for a 360° panoramic wide angle view without any blind spots. Compared with traditional P/T/Z cameras, the FCS-3091 allows you to view a wide area and record the entire room instead of installing multiple cameras or solely focusing on one angle. In addition the FCS-3091 is compliant with the IEEE 802.3af PoE standard, and works particularly well with the LevelOne GEP-2450 PoE power management switch.

- 1/3" CMOS 2-Megapixel, 1600 x 1200
- H.264 and MJPEG compression
- 360° fish-eye panoramic wide angle view
- 9 different 360°/180° video modes with ePTZ function
- 2-Way audio with built-in microphone and speaker - Micro SD/SDHC card slot for local storage
- Dual power support: 12V DC/PoE (IEEE 802.3af)