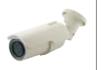

2-Megapixel Fish-Eye PoE Dome Network Camera

## 360° Panoramic IP Surveillance from LevelOne, Germany

The LevelOne FCS-3091, 2-Megapixel PoE Dome Network Camera has a built-in fish-eye lens for a 360° panoramic wide angle view without any blind spots. Compared with traditional P/T/Z cameras, the FCS-3091 allows you to view a wide area and record the entire room instead of installing multiple cameras or solely focusing on one angle. In addition the FCS-3091 is compliant with the IEEE 802.3af PoE standard, and works particularly well with the LevelOne GEP-2450 PoE power management switch.

- 1/3" CMOS 2-Megapixel, 1600 x 1200
- H.264 and MJPEG compression
- 360° fish-eye panoramic wide angle view
- 9 different 360°/180° video modes with ePTZ function
- 2-Way audio with built-in microphone and speaker - Micro SD/SDHC card slot for local storage
- Dual power support: 12V DC/PoE (IEEE 802.3af)