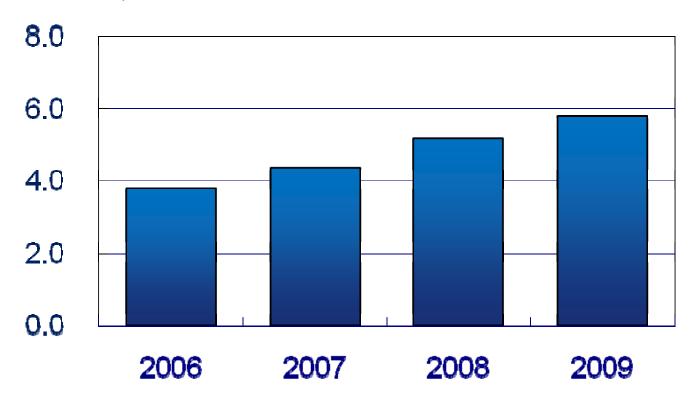

ity
- ☐ UL Approved
- ☐ Selectable Alarm Contact (N/C, N/O)





#### DUAL IR DETECTOR SASO SA

- □ Compact Design & Durability
- ☐ Install on Wall or Pole/Fence
- ☐ Response Time Control
- ☐ Transmitter Tamper Switch
- □ Waterproof Construction of IP55





#### MULTI IR DETECTOR SASO MPB

- ☐ Slim & Modern Design
- ☐ Window Type
- ☐ Auto Response Time Control
- ☐ Wired or Terminal Type



## APPLICATION SCOPE





#### PRODUCTION CAPACITY



☐ Lead Time: within 4 weeks

☐ Magnetic Detector: 60,000 pcs/ month.

☐ PIR Detector: 30,000 pcs/ month

☐ Barrier Detector : 10,000 sets/ month

#### MAJOR SITE SUPPLIED





SECOM : Asia

: Italy, Asia

□ **COMMAX**<sup>®</sup> : Asia

Others: Japan, Taiwan, Malaysia, Israel, Turkey, Algeria, Russia

## ANNUAL SALES TURNOVER



#### (USD million)



# SALES SHARE