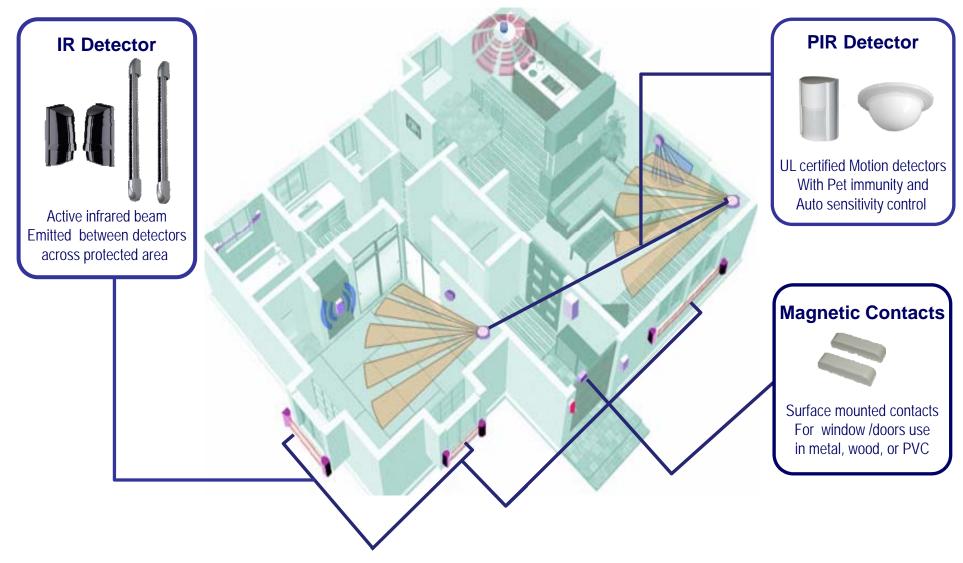

sive Product line-up of IR, PIR and magnetic detector     |



#### PIR DETECTOR SASO PA-4012P

- ☐ Alarm Memory Function
- ☐ Auto Sensitivity Inhibition Control
- Advanced Pet Immunity
- □ UL Approved
- ☐ Selectable Alarm Contact (N/C, N/O)





#### PIR DETECTOR SASO PA-0112

- ☐ Reverse Side Detection & 360° Rotation
- ☐ Auto Sensitivity Inhibition Control
- Advanced Pet Immunity
- ☐ UL Approved
- ☐ Selectable Alarm Contact (N/C, N/O)





#### DUAL IR DETECTOR SASO SA

- □ Compact Design & Durability
- ☐ Install on Wall or Pole/Fence
- ☐ Response Time Control
- ☐ Transmitter Tamper Switch
- □ Waterproof Construction of IP55





#### MULTI IR DETECTOR SASO MPB

- ☐ Slim & Modern Design
- ☐ Window Type
- ☐ Auto Response Time Control
- ☐ Wired or Terminal Type



## APPLICATION SCOPE





#### PRODUCTION CAPACITY



☐ Lead Time: within 4 weeks

☐ Magnetic Detector: 60,000 pcs/ month.

☐ PIR Detector: 30,000 pcs/ month

☐ Barrier Detector : 10,000 sets/ month

#### MAJOR SITE SUPPLIED





SECOM : Asia

: Italy, Asia

□ **COMMAX**<sup>®</sup> : Asia

Others: Japan, Taiwan, Malaysia, Israel, Turkey, Algeria, Russia

## ANNUAL SALES TURNOVER



#### (USD million)



# SALES SHARE