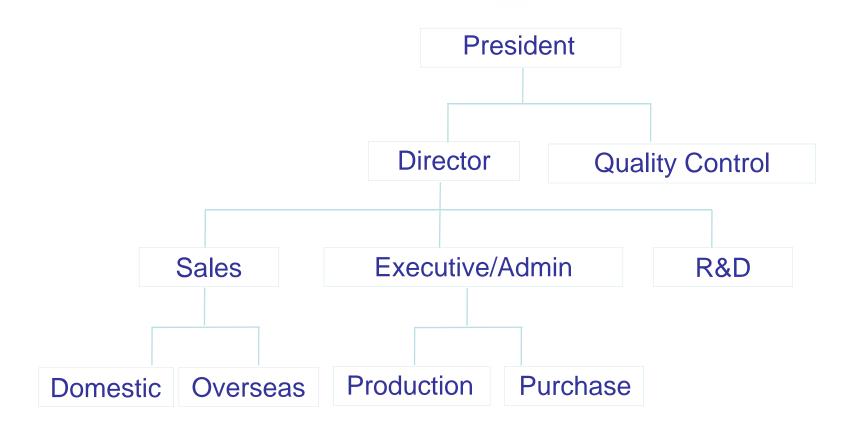

#### PIR DETECTOR SASO PA-4012P

- ☐ Alarm Memory Function
- ☐ Auto Sensitivity Inhibition Control
- Advanced Pet Immunity
- □ UL Approved
- ☐ Selectable Alarm Contact (N/C, N/O)