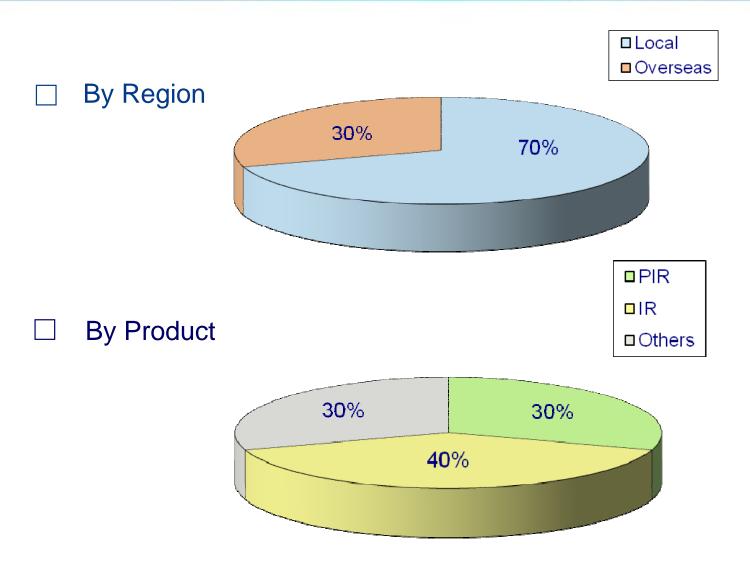

- ☐ Selectable Alarm Contact (N/C, N/O)





#### DUAL IR DETECTOR SASO SA

- □ Compact Design & Durability
- ☐ Install on Wall or Pole/Fence
- ☐ Response Time Control
- ☐ Transmitter Tamper Switch
- □ Waterproof Construction of IP55





#### MULTI IR DETECTOR SASO MPB

- ☐ Slim & Modern Design
- ☐ Window Type
- ☐ Auto Response Time Control
- ☐ Wired or Terminal Type



## APPLICATION SCOPE





#### PRODUCTION CAPACITY



☐ Lead Time: within 4 weeks

☐ Magnetic Detector: 60,000 pcs/ month.

☐ PIR Detector: 30,000 pcs/ month

☐ Barrier Detector : 10,000 sets/ month

#### MAJOR SITE SUPPLIED





SECOM : Asia

: Italy, Asia

□ **COMMAX**<sup>®</sup> : Asia

Others: Japan, Taiwan, Malaysia, Israel, Turkey, Algeria, Russia

## ANNUAL SALES TURNOVER



#### (USD million)



# SALES SHARE