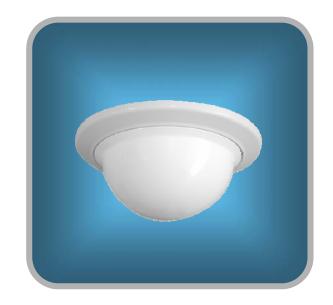

#### DUAL IR DETECTOR SASO SA

- □ Compact Design & Durability
- ☐ Install on Wall or Pole/Fence
- ☐ Response Time Control
- ☐ Transmitter Tamper Switch
- □ Waterproof Construction of IP55