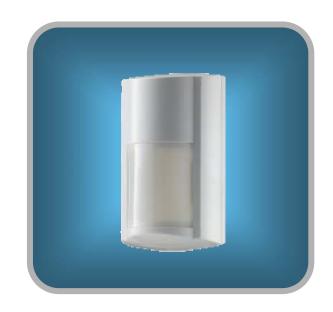

#### PIR DETECTOR SASO PA-0112

- ☐ Reverse Side Detection & 360° Rotation
- ☐ Auto Sensitivity Inhibition Control
- Advanced Pet Immunity
- ☐ UL Approved
- ☐ Selectable Alarm Contact (N/C, N/O)