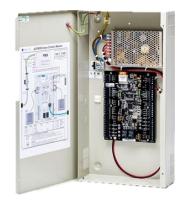

#### Below access control devices are supported:

CEM eDCM 330 (2-door ctrl with PoE)

CEM DCM 400 (4-door ctrl with PoE)

Axis A1001 (4-door ctrl with PoE)