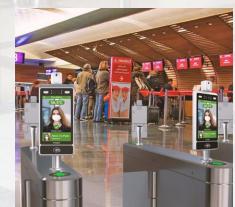

# Key advantages

Ayonix Access authenticates multiple people simultaneously

## Performance

It allows customers to be matched in a Built-in IP camera. Performance is 2 times higher than others

99% ACCURACY

Low cost NO server NO complexity NO waiting time