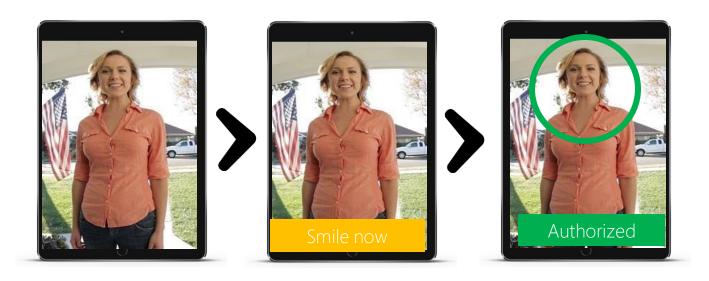

# How does it recognize

For pre-enrolled person:

Person approaches → Smiles → Authorized

Passcode screen

For an unknown person:

Person approaches → Smiles → Not authorized (Person can put passcode as an option)