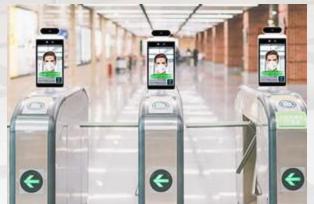

# Why Face recognition

Speedy and easy verification under a second

High work efficiency by other information like gender, age, smile, IN/OUT people counting

Temperature measurement to prevent COVID-19 or similar virus-infected people

Smart verification, prevents tailgating, keep an history of people

No touch and the most hygenic Access control system in the world

Human friendly. Fully compatible with disabled people