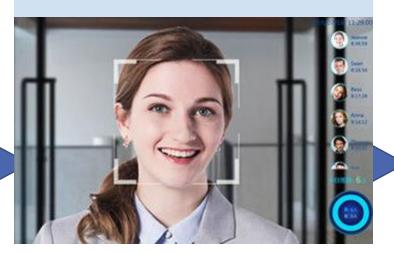

# A game changer in the industry

Ayonix Access is Al-based Face recognition access control and time attendance application. A Camera located at the entrance of the gate authenticates registered people and allow them to access to facility seamlessly.

Ayonix Access recognizes people and open gate while approaching to gates

# How does it recognize

For pre-enrolled person:

Person approaches → Smiles → Authorized

Passcode screen

For an unknown person:

Person approaches → Smiles → Not authorized (Person can put passcode as an option)