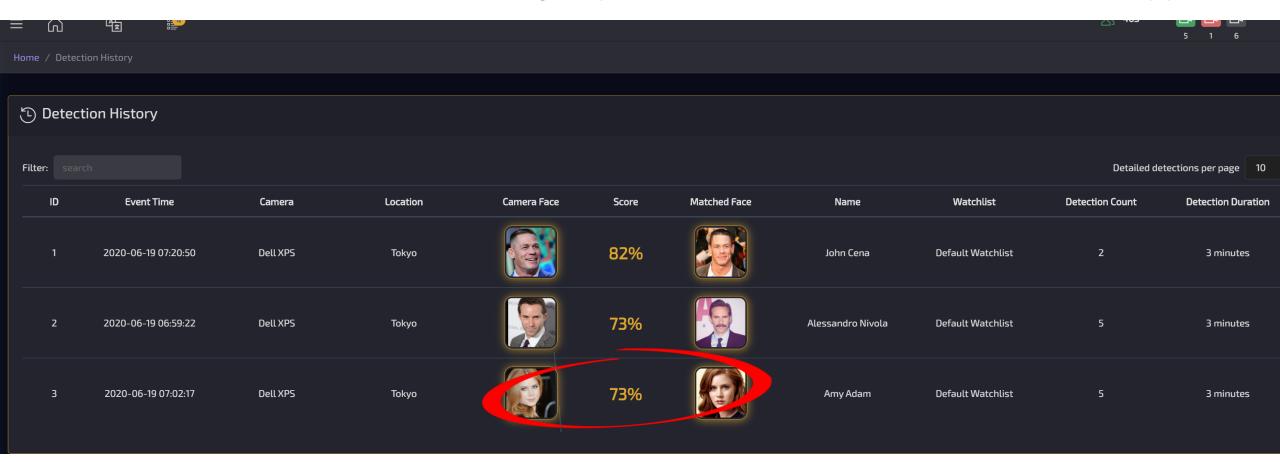

# Match events

Matches from all available cameras are grouped and listed in Match event list in the application

All matches are displayed with scores and images for visual comparison