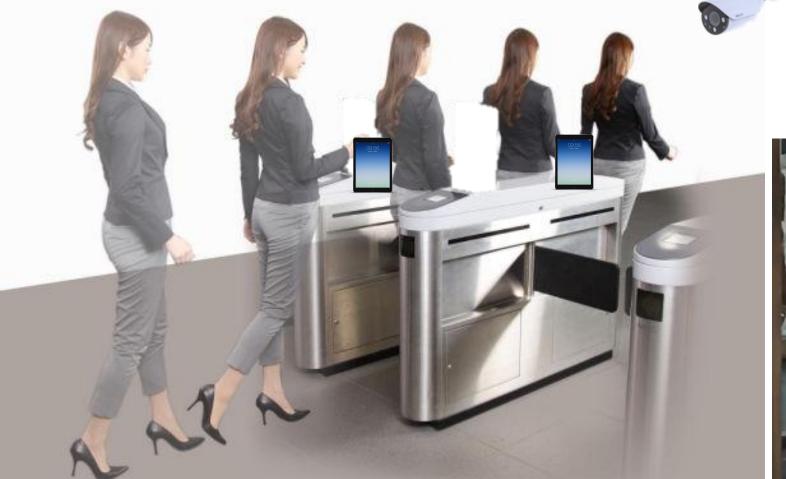

# A game changer in the industry

Ayonix Access is Al-based Face recognition access control and time attendance application. A Camera located at the entrance of the gate authenticates registered people and allow them to access to facility seamlessly.

Ayonix Access recognizes people and open gate while approaching to gates

# Key advantages

Ayonix Access authenticates multiple people simultaneously