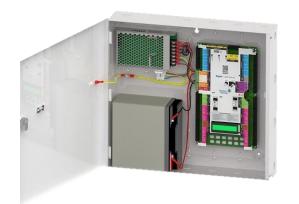

#### Below access control devices are supported:

CEM eDCM 330 (2-door ctrl with PoE)

CEM DCM 400 (4-door ctrl with PoE)

Axis A1001 (4-door ctrl with PoE)