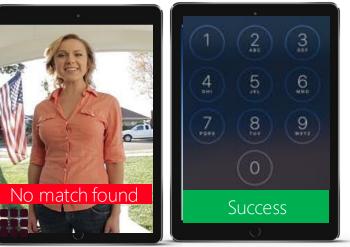

# How does it recognize

For pre-enrolled person:

Person approaches → Smiles → Authorized

Passcode screen

For an unknown person:

Person approaches → Smiles → Not authorized (Person can put passcode as an option)