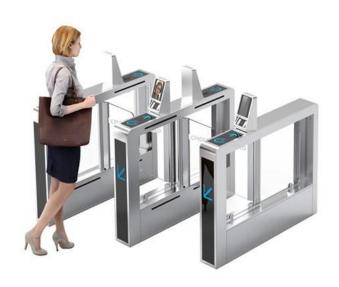

# Key advantages

Ayonix Access authenticates multiple people simultaneously

## Performance

It allows customers to be matched in a Built-in IP camera. Performance is 2 times higher than others

99% ACCURACY

Low cost NO server NO complexity NO waiting time