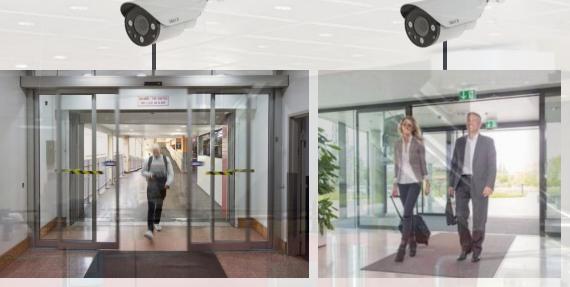

# A game changer in the industry

Ayonix Access is Al-based Face recognition access control and time attendance application. A Camera located at the entrance of the gate authenticates registered people and allow them to access to facility seamlessly.

Ayonix Access recognizes people and open gate while approaching to gates