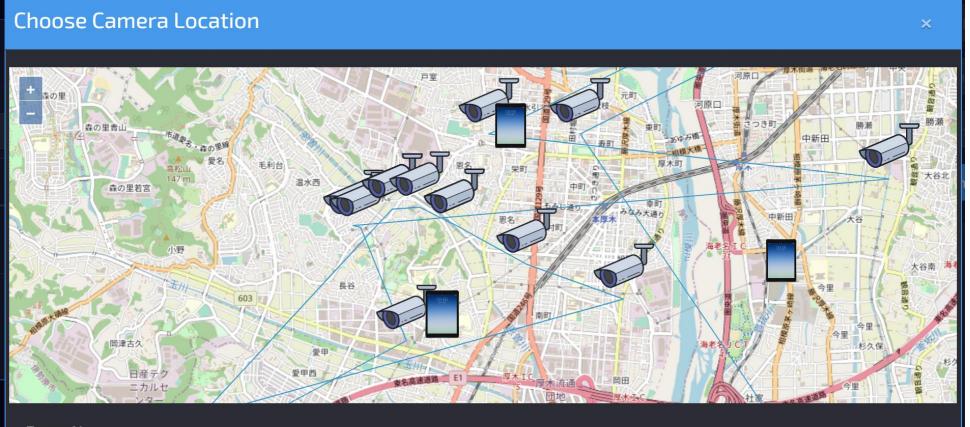

# Camera management in google map

Each camera can be accessed in google map.

You can do

- Change camera
- change location
- live-view camera
- get statistics and many more......

Zoom: 14

Center: [ 139.3519187441068, 35.43696268197175 ]

Rotation: 0 My geolocation: