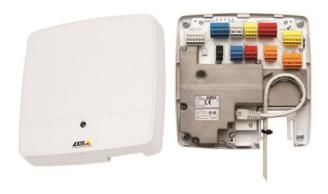

#### Below access control devices are supported:

CEM eDCM 330 (2-door ctrl with PoE)

CEM DCM 400 (4-door ctrl with PoE)

Axis A1001 (4-door ctrl with PoE)