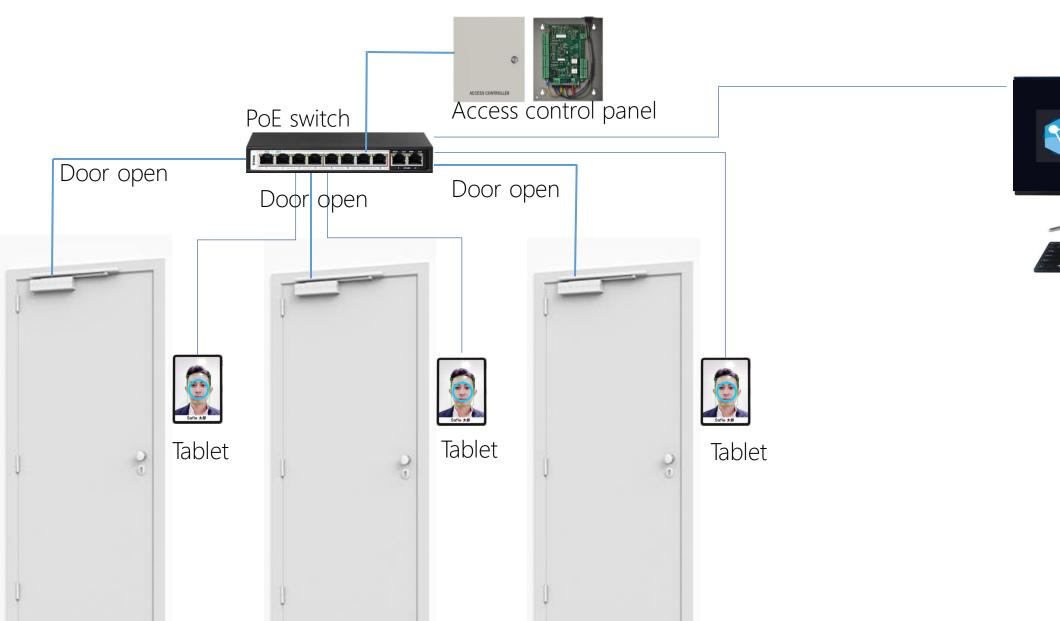

# Door access controller

Both Onvif and OSDP door open formats are supported

Onvif Profile C is for Physical door control protocol

OSDP is the most common protocop for access ctrl

# Access control device

#### Below access control devices are supported:

CEM eDCM 330 (2-door ctrl with PoE)

CEM DCM 400 (4-door ctrl with PoE)

Axis A1001 (4-door ctrl with PoE)