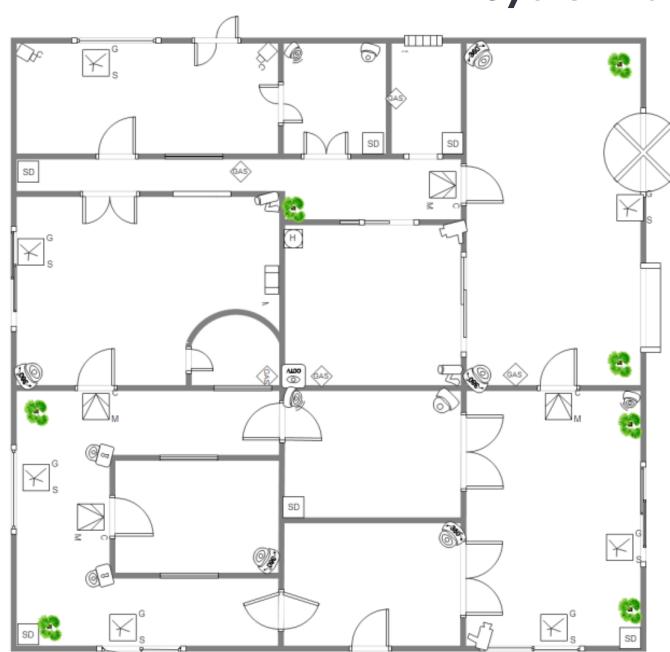

#### HOME:

Backyard Front garden Surroundings of the house

Door entrances or Office turnstiles

#### **OFFICE:**

Corridors
Elevators
Loby, meeting rooms
Waiting rooms