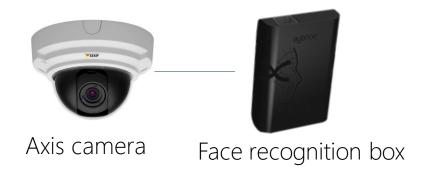

## What we offer

**Option 1** Ayonix AlCAM Ayonix Face recognition camera

Ayonix-branded FR camera

**Option 2** Ayonix AIBOX Ayonix FR-box for existing cameras

**Option 3** Android tablet Android-based Access control