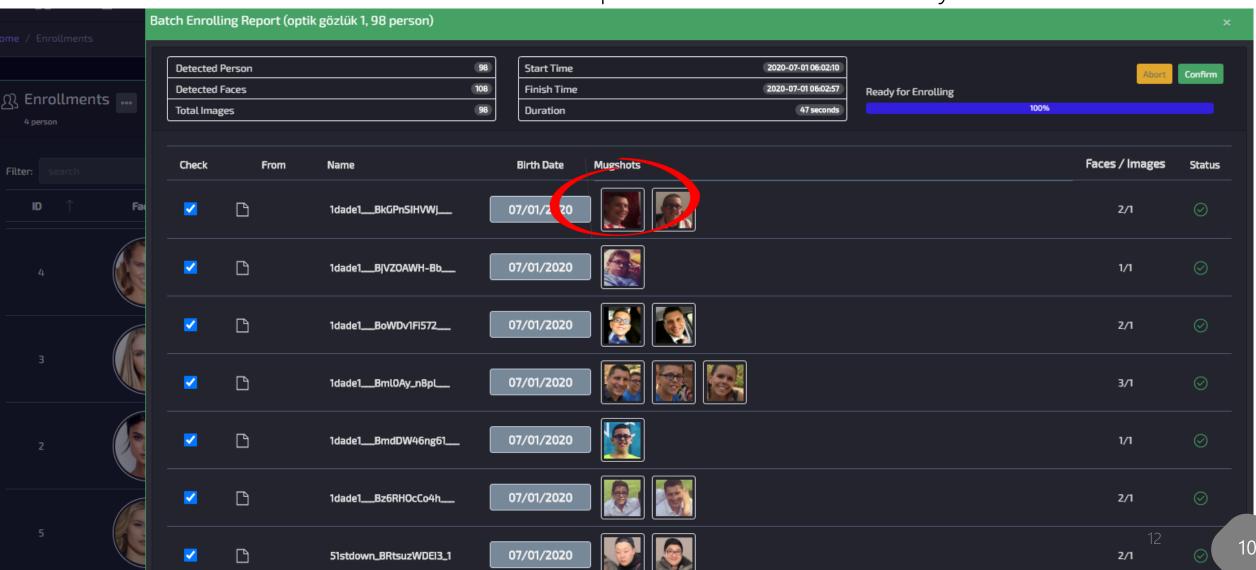

# **Enrollment gallery**

Enrollment is done instantly in the AICAM Cloud application. You can remove or add a person to Database at any time