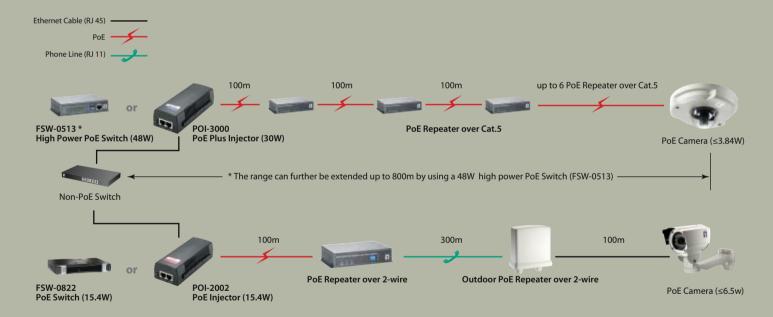

## **LevelOne Extended Range Indoor/Outdoor PoE Repeaters**

LevelOne offers a range of indoor and outdoor Power over Ethernet extension options that are suitable for extending power and data networks up to 800m. This allows for flexible installation of IP based PoE surveillance cameras beyond the standard 100m PoE network limit at locations that do not have easy access to power points.

## LevelOne offers three type of solution for reaching greater distances in a PoE network