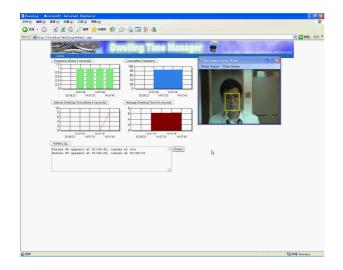

# **WS-DT Dwelling Time System**

Wise Synergy Dwelling Time System enables the real-time analysis of customer average stay time, facilities markers and retail businesses to evaluate the effectiveness of product launch, promotions, marketing campaigns instantly through contactless visual analysis.

#### Real-time customer average customer stay time

Enables the instant evaluation of the effectiveness of product promotions, marketing campaigns, road shows & exhibitions

#### **Multi-person monitoring**

Sampling of multiple persons within the camera viewing range with sufficient face size