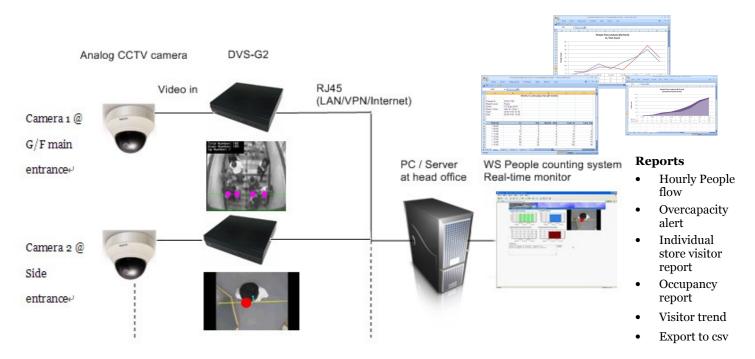

# **WS-PCS People Counting System**

Wise Synergy Visitor Counting System comprises of a front-end hardware FR server and the back-end Visitor Counting application software. The system is a truly cost saving and scalable solution. Visitor information is transmitted via Local Area Network (LAN) from front-end embedded hardware (installed remotely at the entrances) back to the central PC for processing.

#### Hardware based solution

Reduces the number of required PC and lowers maintenance costs

#### Real-time data transmission

Visitor number data from multiple FR servers are transferred back to the central PC for immediate processing

## Powerful monitoring software

Real-time monitoring of all installation points via dashboard

#### **Easy installation**

Visitor counting capabilities can be add instantly by simply connecting conventional analog CCTV camera to the FR server

Version 1.1 20101102 1 of 2